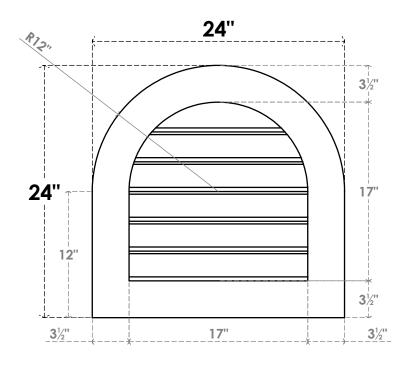

## GVPRT24X2401SF

24"W X 24"H ROUND TOP SURFACE MOUNT PVC GABLE VENT: FUNCTIONAL, W/ 3-1/2"W X 1"P STANDARD FRAME

**VENTING AREA: 20.18 SQ IN** 

LOUVER HEIGHT: 2 7/8"

LOUVER QTY: 6

**FRONT** 

SIDE

1. INSTALLATION TO BE COMPLETED IN ACCORDANCE WITH MANUFACTURER'S SPECIFICATIONS. 2. DRAWING MAY NOT BE TO SCALE