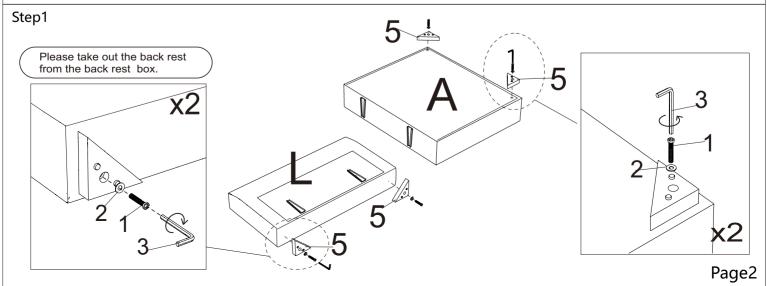

**x**1

**BOX-L** 



**x**1











x2

x1





**x**1

open

## HARDWARE LIST



## **BEFORE ASSEMBLY**

Open up Velcro of Non-Woven Fabric cover on the bottom to revove hardware, legs and parts.

- 1. Please open the black woven fabric with Velcro closure on the bottom of the frame then cut off the black straps before removing the parts for assembly.
- 2. After removing the cushion from the compress bag, please allow air to flow through the cushion for few days. You can try to fluff cushion by push in and push out on all four sides of the cushion. Hitting the top/front of the cushion with your hand to fluff them after installation.
- 3. Please allow at least 24 hours for the cushions to recover to its natural state after removing from the package.



#### SOFA ASSEMBLY INSTRUCTION