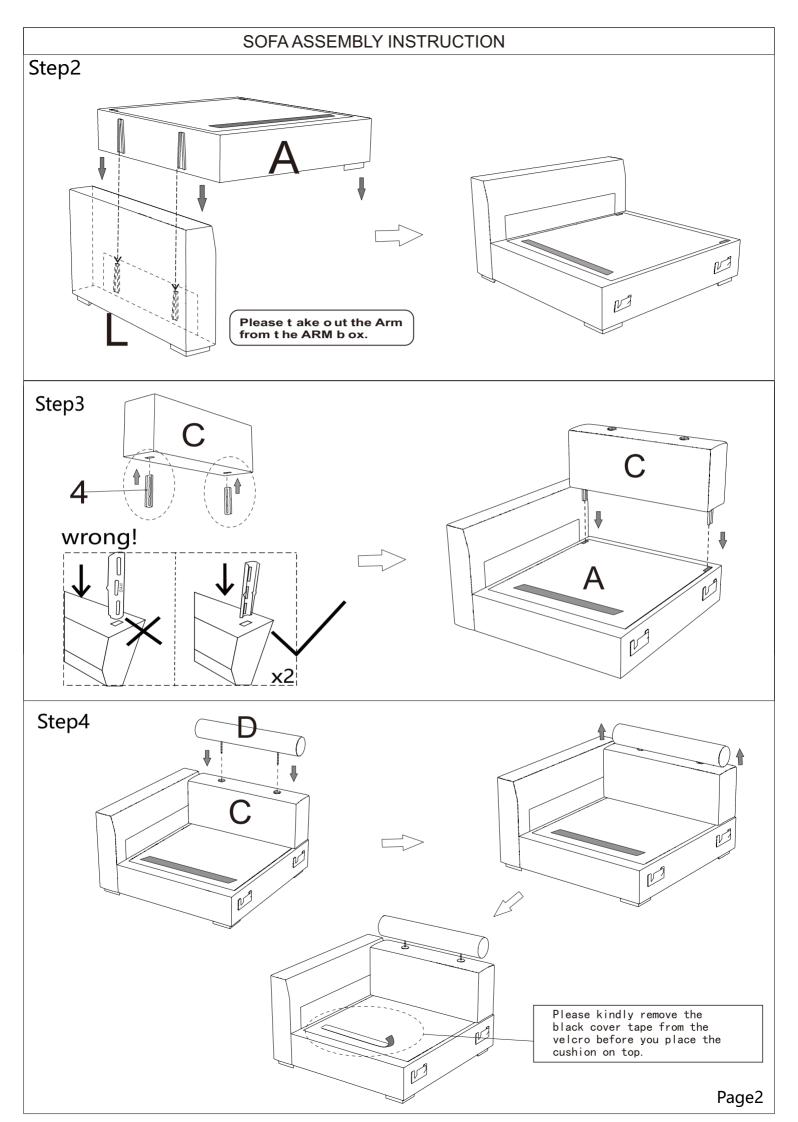

*x**1

**BOX-L** 



**x**1











x2

x1





**x**1

open

## HARDWARE LIST



## **BEFORE ASSEMBLY**

Open up Velcro of Non-Woven Fabric cover on the bottom to revove hardware, legs and parts.

- 1. Please open the black woven fabric with Velcro closure on the bottom of the frame then cut off the black straps before removing the parts for assembly.
- 2. After removing the cushion from the compress bag, please allow air to flow through the cushion for few days. You can try to fluff cushion by push in and push out on all four sides of the cushion. Hitting the top/front of the cushion with your hand to fluff them after installation.
- 3. Please allow at least 24 hours for the cushions to recover to its natural state after removing from the package.



#### SOFA ASSEMBLY INSTRUCTION