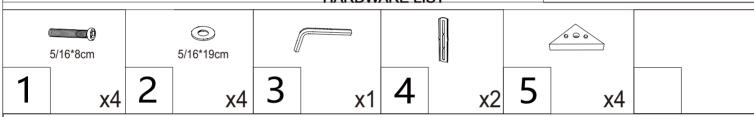

# **ASSEMBLY INSTRUCTION**



#### **PARTS LIST**



**x**1

**BOX-L** 



**x**1











x2

x1





**x**1

open

## HARDWARE LIST



## **BEFORE ASSEMBLY**

Open up Velcro of Non-Woven Fabric cover on the bottom to revove hardware, legs and parts.

- 1. Please open the black woven fabric with Velcro closure on the bottom of the frame then cut off the black straps before removing the parts for assembly.
- 2. After removing the cushion from the compress bag, please allow air to flow through the cushion for few days. You can try to fluff cushion by push in and push out on all four sides of the cushion. Hitting the top/front of the cushion with your hand to fluff them after installation.
- 3. Please allow at least 24 hours for the cushions to recover to its natural state after removing from the package.



#### SOFA ASSEMBLY INSTRUCTION