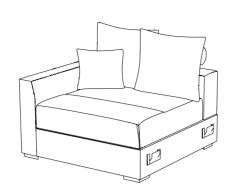

# **ASSEMBLY INSTRUCTION**



#### **PARTS LIST**



**x**1

**BOX-L** 



**x**1











x2

x1





**x**1

open

## HARDWARE LIST



## **BEFORE ASSEMBLY**

Open up Velcro of Non-Woven Fabric cover on the bottom to revove hardware, legs and parts.

- 1. Please open the black woven fabric with Velcro closure on the bottom of the frame then cut off the black straps before removing the parts for assembly.
- 2. After removing the cushion from the compress bag, please allow air to flow through the cushion for few days. You can try to fluff cushion by push in and push out on all four sides of the cushion. Hitting the top/front of the cushion with your hand to fluff them after installation.
- 3. Please allow at least 24 hours for the cushions to recover to its natural state after removing from the package.



#### SOF