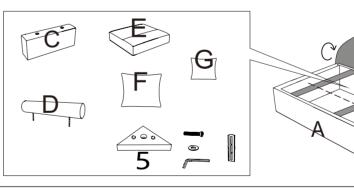

UCTION**



#### **PARTS LIST**



**x**1

**BOX-L** 



**x**1











x2

x1





**x**1

open

## HARDWARE LIST



## **BEFORE ASSEMBLY**

Open up Velcro of Non-Woven Fabric cover on the bottom to revove hardware, legs and parts.

- 1. Please open the black woven fabric with Velcro closure on the bottom of the frame then cut off the black straps before removing the parts for assembly.
- 2. After removing the cushion from the compress bag, please allow air to flow through the cushion for few days. You can try to fluff cushion by push in and push out on all four sides of the cushion. Hitting the top/front of the cushion with your hand to fluff them after installation.
- 3. Please allow at least 24 hours for the cushions to recover to its natural state after removing from the package.



#### SOFA ASSEMBLY INSTRUCTION