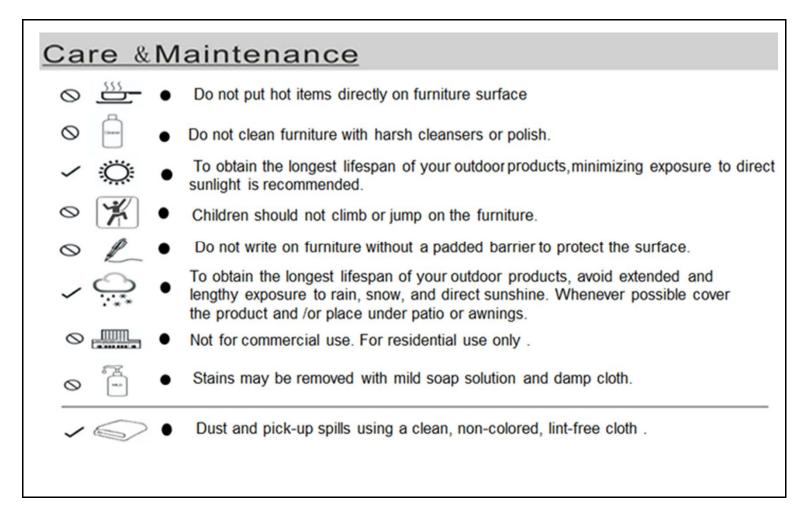

|         |                                     |     |
| <ul> <li>Read instructions, cover to cover-</li> <li>Have 2 adults on hand for assembly-</li> <li>Do not assemble on flooring or carpet-</li> <li>Assemble on a clean non-marring surface (packing foam)-</li> <li>Save all packaging until finished-</li> </ul> |         |                                     |     |



an overview of the Table parts, the above picture is to help you put the various parts into perspective. Please read through the instructions below to familiarise yourself with the parts and steps before assembly.





Only loosely tighten the Screws.