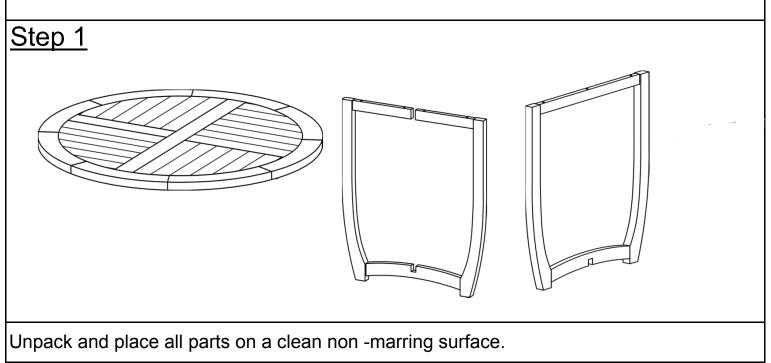

| Parts List                                                                                                                                                                                                                                                       |         |                                     |     |
|------------------------------------------------------------------------------------------------------------------------------------------------------------------------------------------------------------------------------------------------------------------|---------|-------------------------------------|-----|
| Label                                                                                                                                                                                                                                                            | Picture | Description                         | QTY |
| A                                                                                                                                                                                                                                                                |         | Table Top                           | 1   |
| В                                                                                                                                                                                                                                                                |         | First Leg Panel<br>(Labelled B)     | 1   |
| С                                                                                                                                                                                                                                                                |         | Second Leg<br>Panel<br>(Labelled C) | 1   |
| <u>Hardware</u>                                                                                                                                                                                                                                                  |         |                                     |     |
| Label                                                                                                                                                                                                                                                            | Picture | Description                         | QTY |
|                                                                                                                                                                                                                                                                  |         | Screws<br>(M6x45mm)                 | 9   |
| 2                                                                                                                                                                                                                                                                |         | Allen Wrench                        | 1   |
| Assembly Preparation<br>Before Beginning Assembly:                                                                                                                                                                                                               |         |                                     |     |
|                                                                                                                                                                                                                                                                  |         |                                     |     |
| <ul> <li>Read instructions, cover to cover-</li> <li>Have 2 adults on hand for assembly-</li> <li>Do not assemble on flooring or carpet-</li> <li>Assemble on a clean non-marring surface (packing foam)-</li> <li>Save all packaging until finished-</li> </ul> |         |                                     |     |