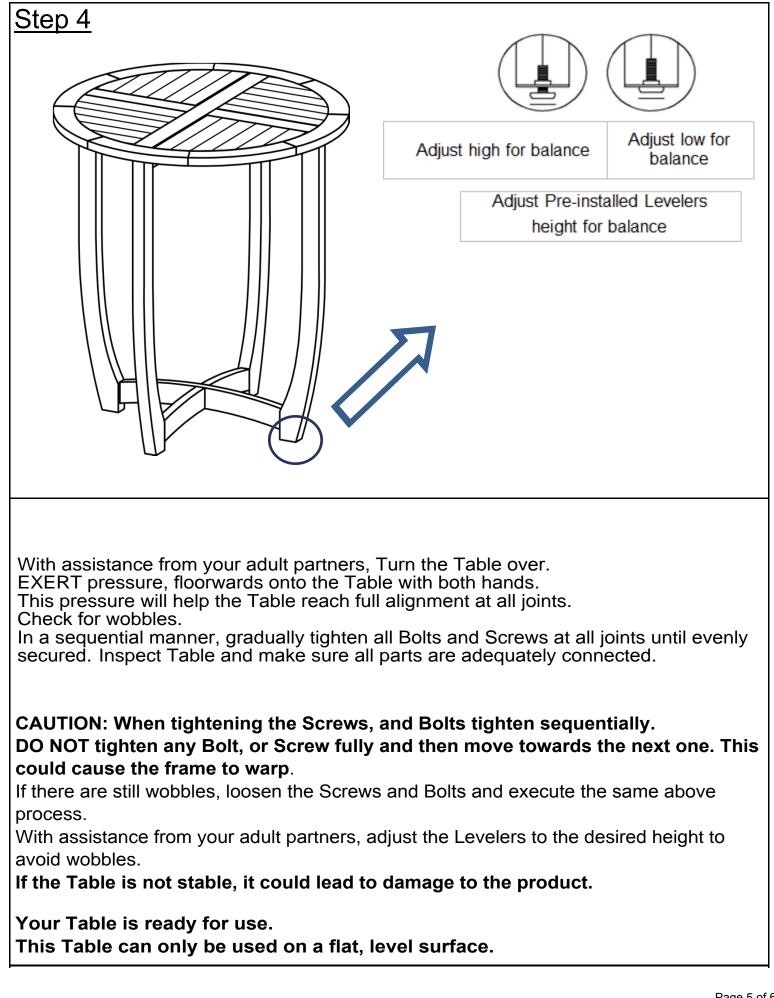

|         |                                     |     |
| <ul> <li>Read instructions, cover to cover-</li> <li>Have 2 adults on hand for assembly-</li> <li>Do not assemble on flooring or carpet-</li> <li>Assemble on a clean non-marring surface (packing foam)-</li> <li>Save all packaging until finished-</li> </ul> |         |                                     |     |



an overview of the Table parts, the above picture is to help you put the various parts into perspective. Please read through the instructions below to familiarise yourself with the parts and steps before assembly.





Only loosely tighten the Screws.