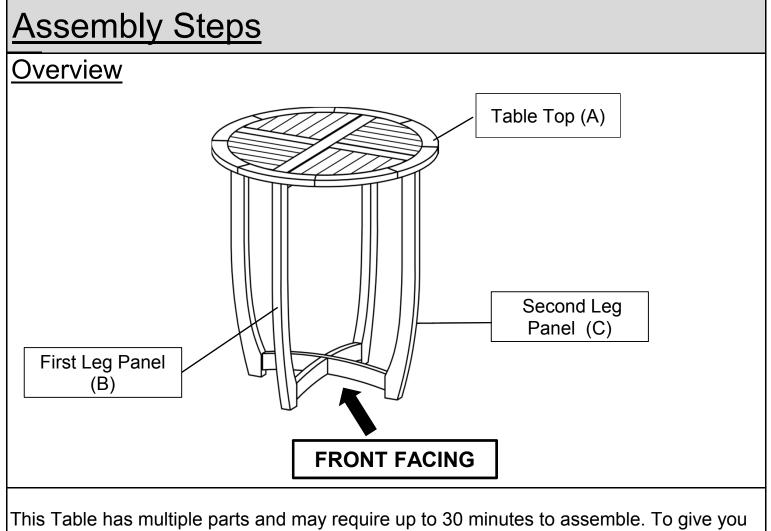

an overview of the Table parts, the above picture is to help you put the various parts into perspective. Please read through the instructions below to familiarise yourself with the parts and steps before assembly.