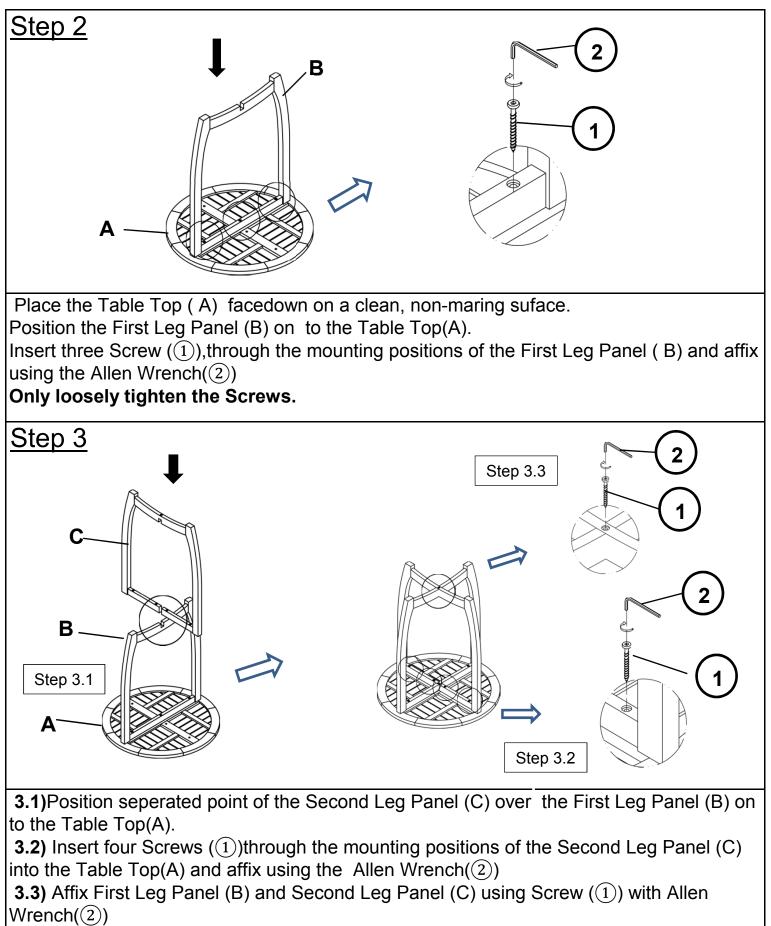

|         |                                     |     |
| <ul> <li>Read instructions, cover to cover-</li> <li>Have 2 adults on hand for assembly-</li> <li>Do not assemble on flooring or carpet-</li> <li>Assemble on a clean non-marring surface (packing foam)-</li> <li>Save all packaging until finished-</li> </ul> |         |                                     |     |



an overview of the Table parts, the above picture is to help you put the various parts into perspective. Please read through the instructions below to familiarise yourself with the parts and steps before assembly.





Only loosely tighten the Screws.