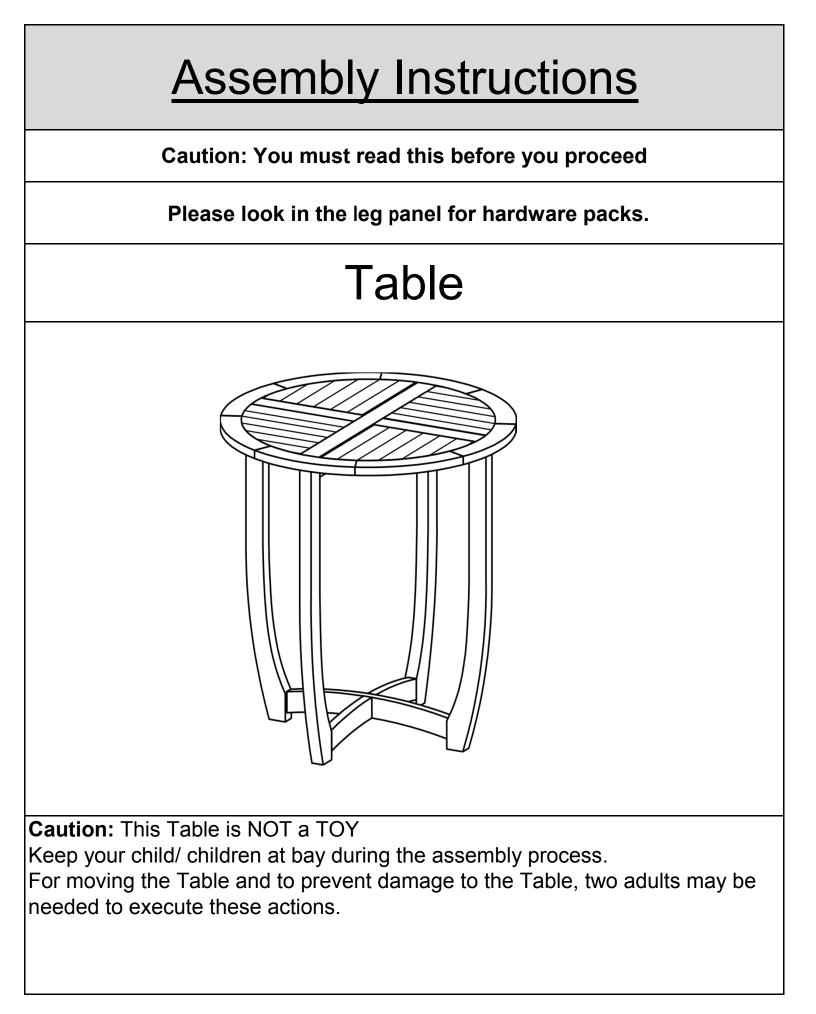

| Parts List                                                                                                                                                                                                                                                       |         |                                     |     |
|------------------------------------------------------------------------------------------------------------------------------------------------------------------------------------------------------------------------------------------------------------------|---------|-------------------------------------|-----|
| Label                                                                                                                                                                                                                                                            | Picture | Description                         | QTY |
| A                                                                                                                                                                                                                                                                |         | Table Top                           | 1   |
| В                                                                                                                                                                                                                                                                |         | First Leg Panel<br>(Labelled B)     | 1   |
| С                                                                                                                                                                                                                                                                |         | Second Leg<br>Panel<br>(Labelled C) | 1   |
| <u>Hardware</u>                                                                                                                                                                                                                                                  |         |                                     |     |
| Label                                                                                                                                                                                                                                                            | Picture | Description                         | QTY |
|                                                                                                                                                                                                                                                                  |         | Screws<br>(M6x45mm)                 | 9   |
| 2                                                                                                                                                                                                                                                                |         | Allen Wrench                        | 1   |
| Assembly Preparation<br>Before Beginning Assembly:                                                                                                                                                                                                               |         |                                     |     |
|                                                                                                                                                                                                                                                                  |         |                                     |     |
| <ul> <li>Read instructions, cover to cover-</li> <li>Have 2 adults on hand for assembly-</li> <li>Do not assemble on flooring or carpet-</li> <li>Assemble on a clean non-marring surface (packing foam)-</li> <li>Save all packaging until finished-</li> </ul> |         |                                     |     |