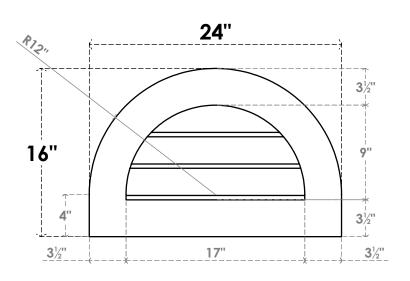

## GVPRT24X1601SN

24"W X 16"H ROUND TOP SURFACE MOUNT PVC GABLE VENT: NON-FUNCTIONAL, W/ 3-1/2"W X 1"P STANDARD FRAME

**FRONT** 

SIDE

LOUVER HEIGHT: 3" LOUVER QTY: 3

1. INSTALLATION TO BE COMPLETED IN ACCORDANCE WITH MANUFACTURER'S SPECIFICATIONS. 2. DRAWING MAY NOT BE TO SCALE