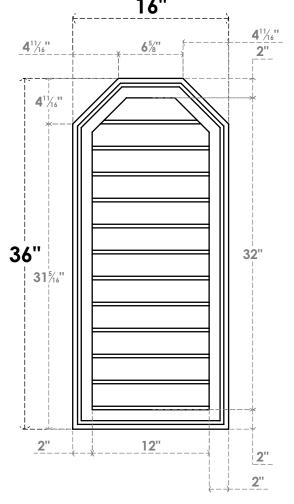

## GVPOT16X3602SN

16"W X 36"H OCTAGONAL TOP SURFACE MOUNT PVC GABLE VENT: NON-FUNCTIONAL, W/ 2"W X 1-1/2"P BRICKMOULD FRAME **16"** 

LOUVER HEIGHT: 2 5/8"

LOUVER QTY: 12

**FRONT** 

**NOTES** 

SIDE

EKENA MILLWORK 2300 WEST MAIN ST. CLARKSVILLE, TX 75426 TOLL FREE: 866-607-0453 WWW.EKENAMILLWORK.COM