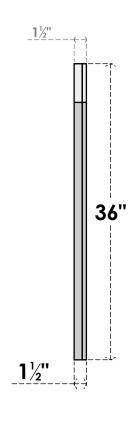

## GVPOT16X3602SN

16"W X 36"H OCTAGONAL TOP SURFACE MOUNT PVC GABLE VENT: NON-FUNCTIONAL, W/ 2"W X 1-1/2"P BRICKMOULD FRAME **16"** 

LOUVER HEIGHT: 2 5/8"

LOUVER QTY: 12

**FRONT** 

**NOTES** 

SIDE

EKENA MILLWORK 2300 WEST MAIN ST. CLARKSVILLE, TX 75426 TOLL FREE: 866-607-0453 WWW.EKENAMILLWORK.COM