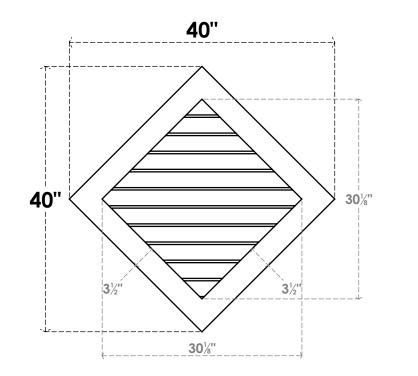

## **GVPDI40X4001SN**

40"W X 40"H DIAMOND SURFACE MOUNT PVC GABLE VENT: NON-FUNCTIONAL, W/ 3-1/2"W X 1"P STANDARD FRAME

40"

LOUVER HEIGHT: 2 3/4" LOUVER QTY: 11

NOTES

FRONT

1. INSTALLATION TO BE COMPLETED IN ACCORDANCE WITH MANUFACTURER'S SPECIFICATIONS. 2. DRAWING MAY NOT BE TO SCALE

1"

11

SIDE

2. DRAWING MAT NOT BE TO SCALE
3. THIS DRAWING IS INTENDED FOR DESIGN AND PLANNING PURPOSES ONLY.
4. ALL INFORMATION CONTAINED HEREIN WAS CURRENT AT THE TIME OF DEVELOPMENT BUT MUST BE REVIEWED AND APPROVED BY THE PRODUCT MANUFACTURER TO BE CONSIDERED ACCURATE.
5. ARCHITECTURAL GRADE PVC PRODUCTS ARE MADE FROM EXPANDED CELLULAR PVC AND COME NATURALLY WHITE BUT MAY BE