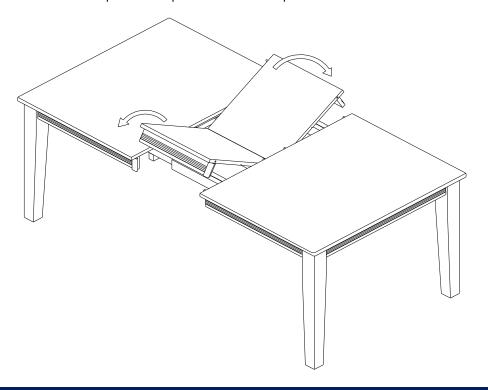

### STEP 3

Place the leaf in the center of the open table top. Push the table top closed.