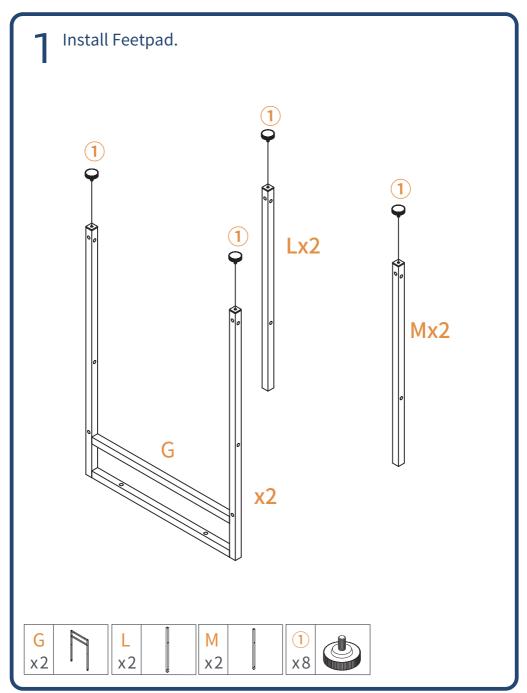

Parts List to make sure all parts are included.

Feel free to contact us if you have any concerns or questions about your product, we are always ready to help. Your satisfaction is our first priority!

#### **Package Contents**

Desk with 3 drawers and 2 shelves

Assembly tool kit

Instruction manual

#### Precautions



1. Avoid long-term direct sunlight exposure.



2. Keep away from heat.



3. Keep away from sharp objects.



4. Keep infants/children away from assembly parts to avoid choking and suffocation.



5. Keep away from corrosive substances.



6. Pay attention to avoid over-tightening fasteners, or they may induce cracking within the board.

### **Disassembly Diagram**



#### Parts List

For ease and safety, we recommend two people for assembly.





#### **Parts List**























Install the assembled display table on the desktop with eight ③ screws.









#### **30-DAY Return Policy**



If you're not completely satisfied with your purchase, simply return the merchandise via our official customer support. Unused merchandise can be refunded or exchanged within 30 days from the original purchase date.

#### **1-Year Warranty**



We guarantee your product is free from defects in product material and workmanship for one (1) year starting from the date of purchase during normal use of household conditions. If your appliance fails to operate properly within our warranty period, we will arrange a new one. Replacement is free and all shipping costs are covered.

#### **Quick Response within 24 Hours**



If you are still unable to resolve the issue