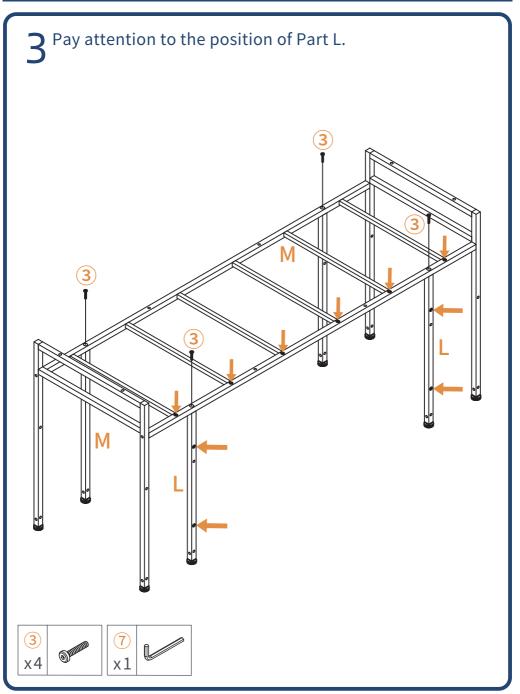

#### Parts List

For ease and safety, we recommend two people for assembly.

#### **Parts List**

Install the assembled display table on the desktop with eight ③ screws.