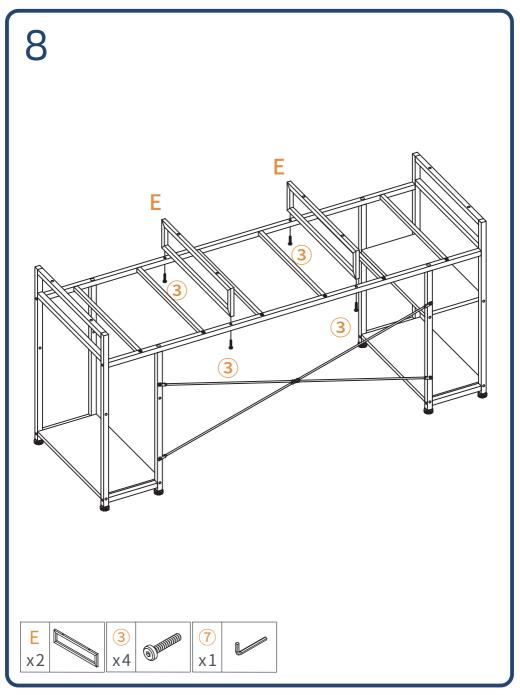

make sure all parts are included.

Feel free to contact us if you have any concerns or questions about your product, we are always ready to help. Your satisfaction is our first priority!

#### **Package Contents**

Desk with 3 drawers and 2 shelves

Assembly tool kit

Instruction manual

#### Precautions



1. Avoid long-term direct sunlight exposure.



2. Keep away from heat.



3. Keep away from sharp objects.



4. Keep infants/children away from assembly parts to avoid choking and suffocation.



5. Keep away from corrosive substances.



6. Pay attention to avoid over-tightening fasteners, or they may induce cracking within the board.

### **Disassembly Diagram**



#### Parts List

For ease and safety, we recommend two people for assembly.





#### **Parts List**























Install the assembled display table on the desktop with eight ③ screws.









#### **30-DAY Return Policy**



If you're not completely satisfied with your purchase, simply return the merchandise via our official customer support. Unused merchandise can be refunded or exchanged within 30 days from the original purchase date.

#### **1-Year Warranty**



We guarantee your product is free from defects in product material and workmanship for one (1) year starting from the date of purchase during normal use of household conditions. If your appliance fails to operate properly within our warranty period, we will arrange a new one. Replacement is free and all shipping costs are covered.

#### **Quick Response within 24 Hours**



If you are still unable to resolve the issue you are exper