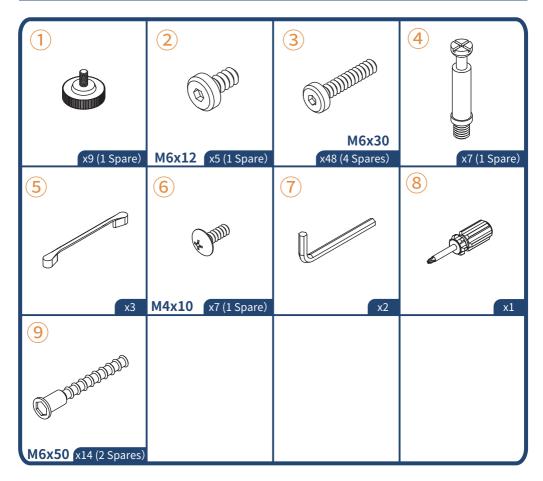

to Parts List to make sure all parts are included.

Feel free to contact us if you have any concerns or questions about your product, we are always ready to help. Your satisfaction is our first priority!

#### **Package Contents**

Desk with 3 drawers and 2 shelves

Assembly tool kit

Instruction manual

#### Precautions



1. Avoid long-term direct sunlight exposure.



2. Keep away from heat.



3. Keep away from sharp objects.



4. Keep infants/children away from assembly parts to avoid choking and suffocation.



5. Keep away from corrosive substances.



6. Pay attention to avoid over-tightening fasteners, or they may induce cracking within the board.

### **Disassembly Diagram**



#### Parts List

For ease and safety, we recommend two people for assembly.





#### **Parts List**























Install the assembled display table on the desktop with eight ③ screws.









#### **30-DAY Return Policy**



If you're not completely satisfied with your purchase, simply return the merchandise via our official customer support. Unused merchandise can be refunded or exchanged within 30 days from the original purchase date.

#### **1-Year Warranty**



We guarantee your product is free from defects in product material and workmanship for one (1) year starting from the date of purchase during normal use of household conditions. If your appliance fails to operate properly within our warranty period, we will arrange a new one. Replacement is free and all shipping costs are covered.

#### **Quick Response within 24 Hours**



If you are still unable to resolve the iss