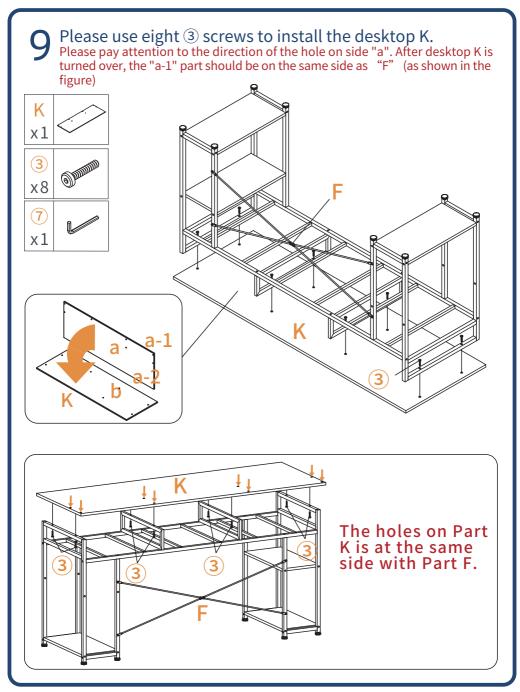

#### **Parts List**

Install the assembled display table on the desktop with eight ③ screws.