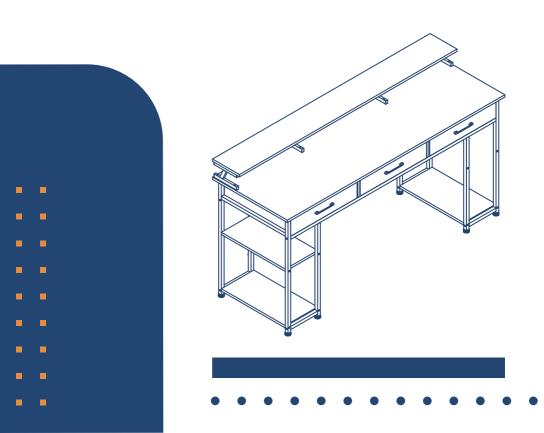

# DESK WITH 3 DRAWERS AND 2 SHELVES

User Manual

#### **Package Contents**

Desk with 3 drawers and 2 shelves

Assembly tool kit

Instruction manual