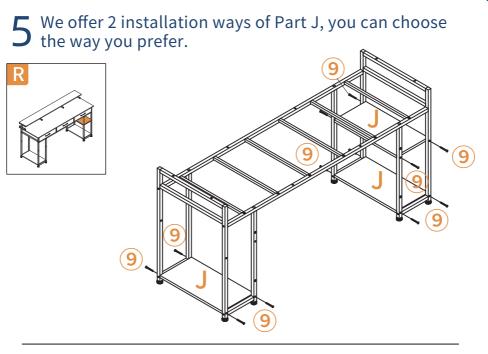

#### Parts List

For ease and safety, we recommend two people for assembly.

#### **Parts List**

Install the assembled display table on the desktop with eight ③ screws.