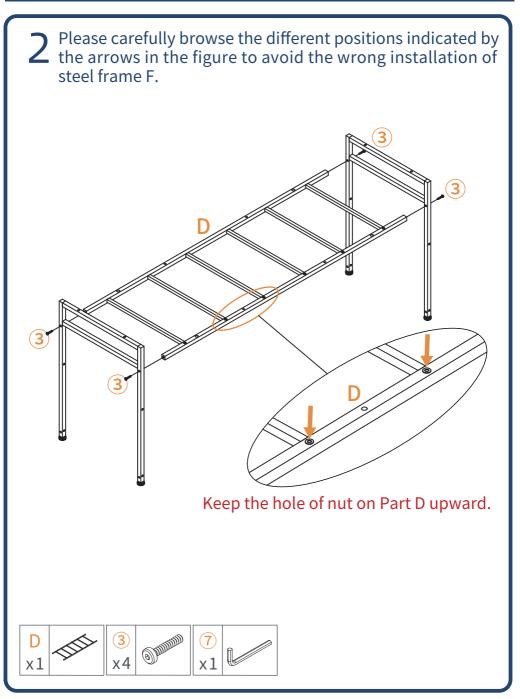

### **Disassembly Diagram**

#### **Parts List**

Install the assembled display table on the desktop with eight ③ screws.