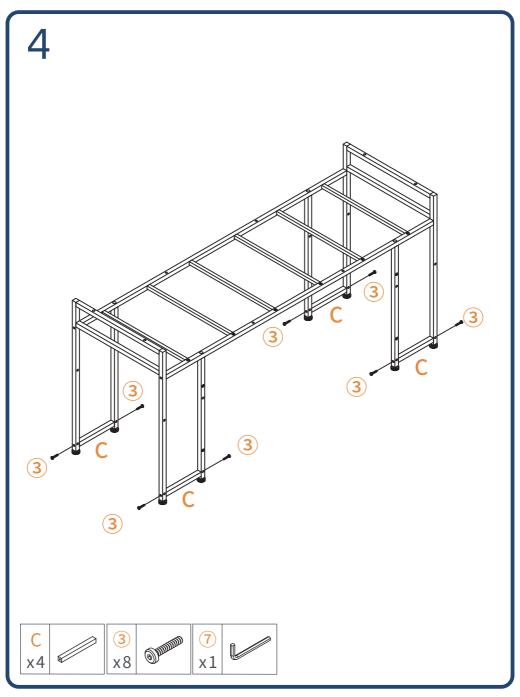

#### Parts List

For ease and safety, we recommend two people for assembly.

#### **Parts List**

Install the assembled display table on the desktop with eight ③ screws.