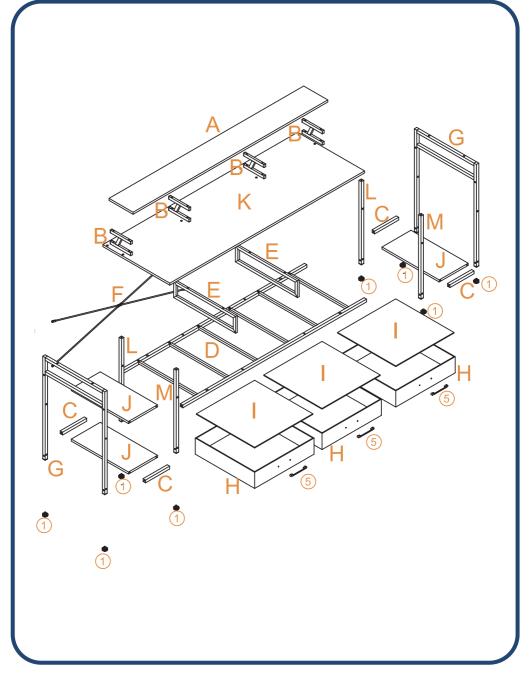

### **Disassembly Diagram**

#### Parts List

For ease and safety, we recommend two people for assembly.

#### **Parts List**

Install the assembled display table on the desktop with eight ③ screws.