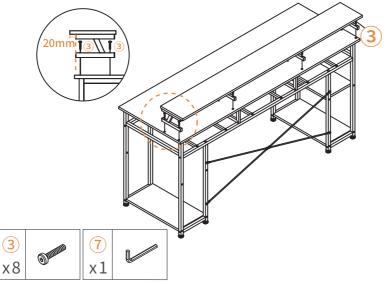

#### **Parts List**

Install the assembled display table on the desktop with eight ③ screws.