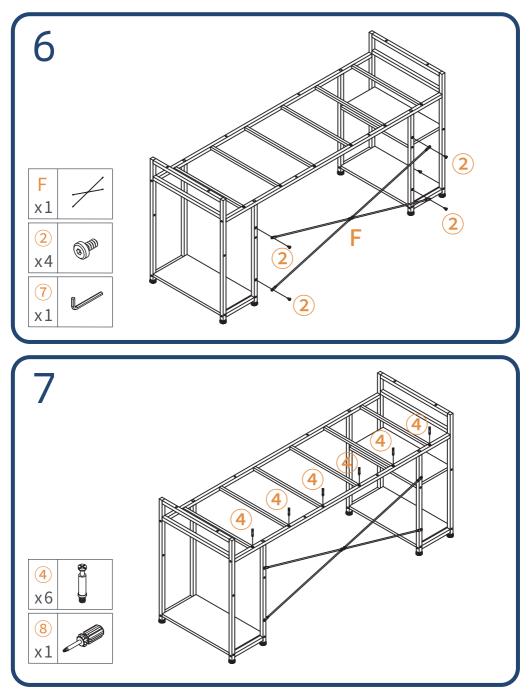

to make sure all parts are included.

Feel free to contact us if you have any concerns or questions about your product, we are always ready to help. Your satisfaction is our first priority!

#### **Package Contents**

Desk with 3 drawers and 2 shelves

Assembly tool kit

Instruction manual

#### Precautions



1. Avoid long-term direct sunlight exposure.



2. Keep away from heat.



3. Keep away from sharp objects.



4. Keep infants/children away from assembly parts to avoid choking and suffocation.



5. Keep away from corrosive substances.



6. Pay attention to avoid over-tightening fasteners, or they may induce cracking within the board.

### **Disassembly Diagram**



#### Parts List

For ease and safety, we recommend two people for assembly.





#### **Parts List**























Install the assembled display table on the desktop with eight ③ screws.









#### **30-DAY Return Policy**



If you're not completely satisfied with your purchase, simply return the merchandise via our official customer support. Unused merchandise can be refunded or exchanged within 30 days from the original purchase date.

#### **1-Year Warranty**



We guarantee your product is free from defects in product material and workmanship for one (1) year starting from the date of purchase during normal use of household conditions. If your appliance fails to operate properly within our warranty period, we will arrange a new one. Replacement is free and all shipping costs are covered.

#### **Quick Response within 24 Hours**



If you are still unable to resolve the issue you are exp