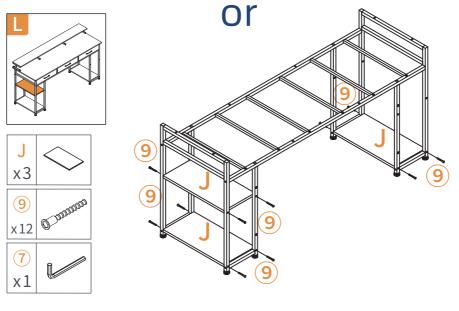

#### Parts List

For ease and safety, we recommend two people for assembly.

#### **Parts List**

Install the assembled display table on the desktop with eight ③ screws.