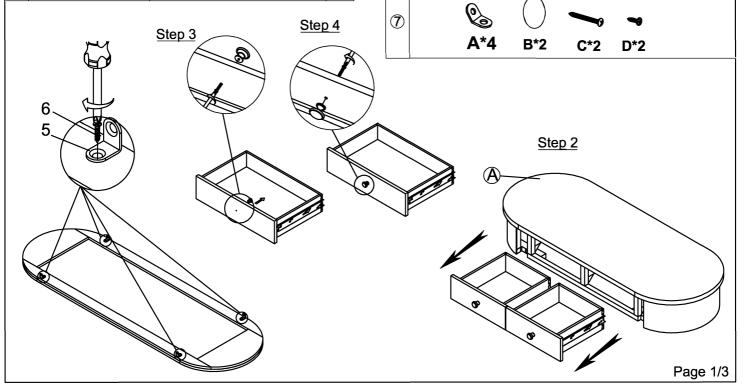

## **ASSEMBLY INSTRUCTION:**

- 1. Remove hardware from box and sort by size.
- 2. Please check to see that all hardware and parts are present prior start of assembly.
- 3. Please follow attached instruction in the same sequence as numbered to assure fast and easy assembly

| No.      | Component |            | Q'ty |
|----------|-----------|------------|------|
| <b>A</b> |           | Side Table | 1    |
| B        |           | Shelves    | 1    |
| ©        |           | Legs       | 4    |

| No. | Component |                           | Q'ty |
|-----|-----------|---------------------------|------|
| 1   | (())      | Bolt 1/4" x 50mm          | 8    |
| 2   | 0         | SPRING WASHER 1/4" x 12mm | 8    |
| 3   | 0         | FLAT WASHER 1/4" x 16mm   | 8    |
| 4   |           | Allen Wrench 4 mm         | 1    |
| (5) |           | Angle Bracket             | 4    |
| 6   | •         | Bolt 1/8" x 15mm          | 8    |
|     |           |                           |      |