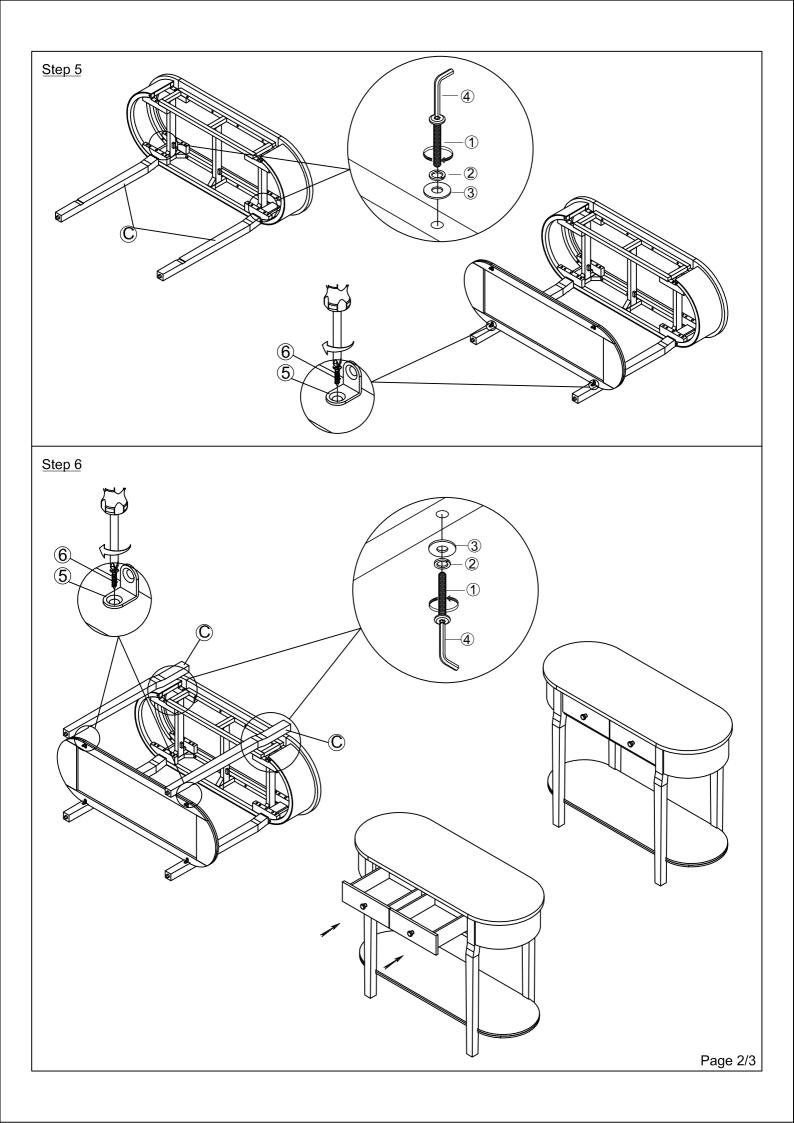

## **ASSEMBLY INSTRUCTION:**

- 1. Remove hardware from box and sort by size.
- 2. Please check to see that all hardware and parts are present prior start of assembly.
- 3. Please follow attached instruction in the same sequence as numbered to assure fast and easy assembly

| No.      | Component |            | Q'ty |
|----------|-----------|------------|------|
| <b>A</b> |           | Side Table | 1    |
| B        |           | Shelves    | 1    |
| ©        |           | Legs       | 4    |

| No. | Component |                           | Q'ty |
|-----|-----------|---------------------------|------|
| 1   | (())      | Bolt 1/4" x 50mm          | 8    |
| 2   | 0         | SPRING WASHER 1/4" x 12mm | 8    |
| 3   | 0         | FLAT WASHER 1/4" x 16mm   | 8    |
| 4   |           | Allen Wrench 4 mm         | 1    |
| (5) |           | Angle Bracket             | 4    |
| 6   | •         | Bolt 1/8" x 15mm          | 8    |
|     |           |                           |      |