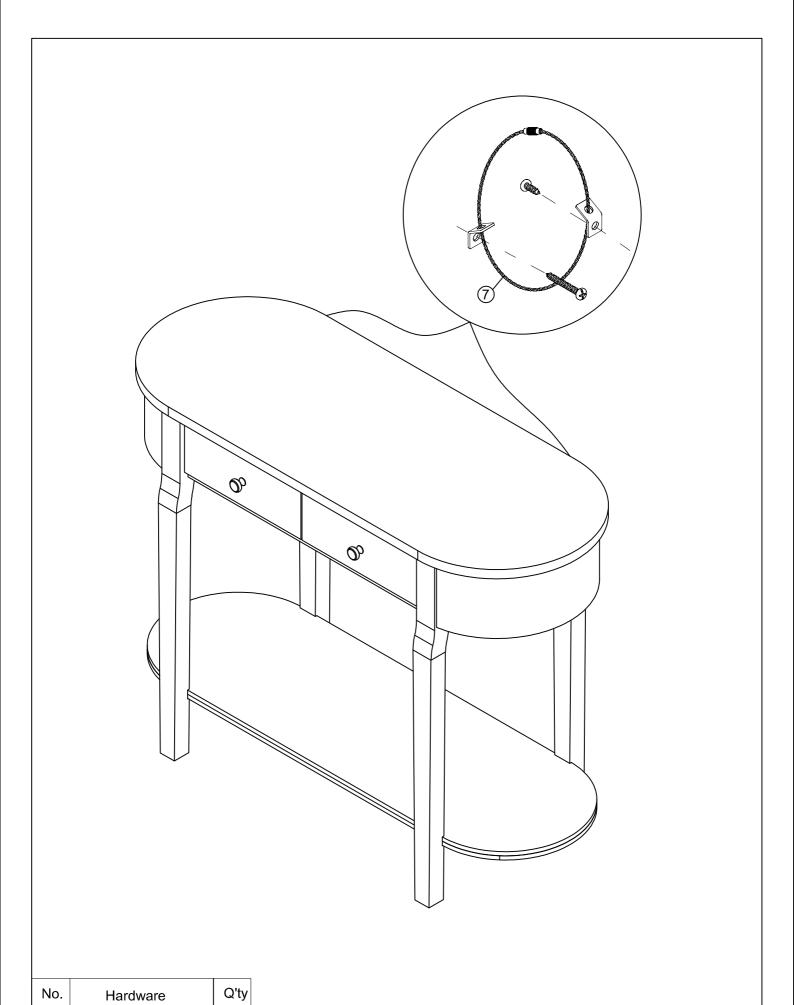

Please sort out all parts before you begin to assemble the item.

This is to make sure you always use the correct part .

6. It is STRONGLY RECOMMENDED that you ANCHOR this product .

Toppling furniture can cause serious injuries and death.

This product has not been fitted with an anchor strap.

To prevent your furniture from tipping forward it is strongly recommended

that you securely attach this product to a wall or other solid surface, using the anchor straps provided and appropriate fixings.

7 2

Page 3/3