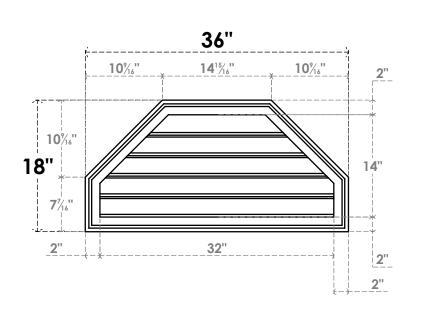

## GVPOT36X1802SF

36"W X 18"H OCTAGONAL TOP SURFACE MOUNT PVC GABLE VENT: FUNCTIONAL, W/ 2"W X 1-1/2"P BRICKMOULD FRAME

**VENTING AREA: 26.34 SQ IN** 

LOUVER HEIGHT: 2 3/4"

LOUVER QTY: 5

**FRONT** 

SIDE

EKENA MILLWORK 2300 WEST MAIN ST. CLARKSVILLE, TX 75426 TOLL FREE: 866-607-0453 WWW.EKENAMILLWORK.COM