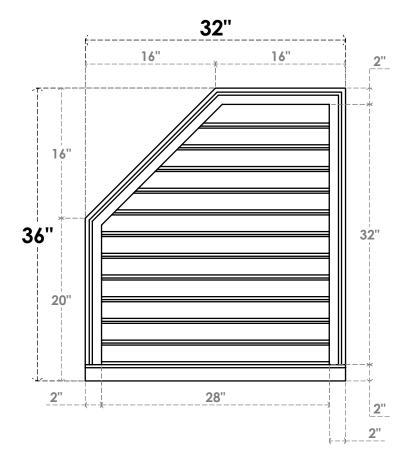

## GVPOL32X3603SF

32"W X 36"H HALF OCTAGON TOP LEFT SURFACE MOUNT PVC GABLE VENT: FUNCTIONAL, W/ 2"W X 2"P BRICKMOULD SILL FRAME

**VENTING AREA: 68.46 SQ IN** LOUVER HEIGHT: 2 5/8" LOUVER QTY: 12

**FRONT** 