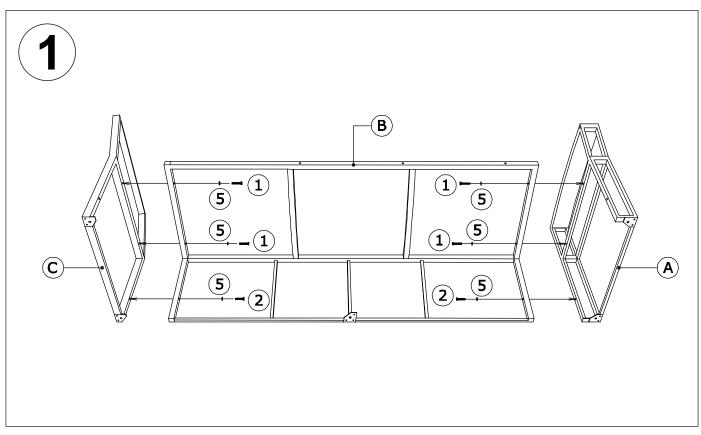

 Locate Left arm (A) and Left small backrest (C) to the Left seat base (B) by the pre-drilled threads.
Use Allen Key (8) to fasten Bolts (1) and Bolts (2) with Washers (5).
Each arm should have 6 bolts fastened. Only fixed bolts 50% (Photo 1).

 Locate Left backrest (D) to the Left base seat (B) and Left arm (A), Left small backrest (C) by the pre-drilled threads.
Use Allen Key (8) to fasten Bolts (1), Bolts (2) and Bolt (3) with Washers (5).

Should have 7 bolts fastened. Only fixed bolts 50% (Photo 2).

3. Use Allen Key (8) to fasten Bolts (4) with Plastic leg (6). Should have 6 bolts fastened. Fixed bolts 100% (Photo 3).

 Locate Right arm (G) to the Right seat base (H) by the pre-drilled threads. Use Allen Key (8) to fasten Bolts (1) and Bolt (2) with Washers (5). Each arm should have 3 bolts fastened. Only fixed bolts 50% (Photo 4).