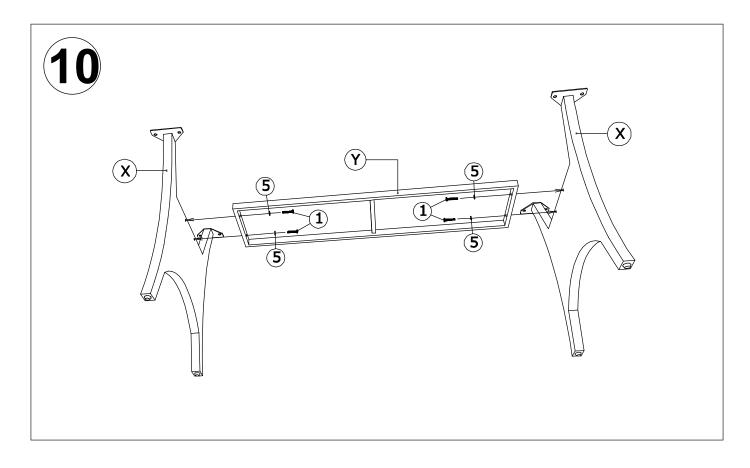

 Locate Table leg (X) to the Table shelf (Y) by the pre-drilled threads. Use Allen Key (8) to fasten Bolts (1) with Washers (5). Should have 4 bolts fastened. Only fixed bolts 50% (Photo 10).

 Locate Polywood top table (Z) to the Table leg (X) by the pre-drilled threads. Use Allen Key (8) to fasten Bolts (9) with Washers (10). Should have 8 bolts fastened. Only fixed bolts 50% (Photo 11).