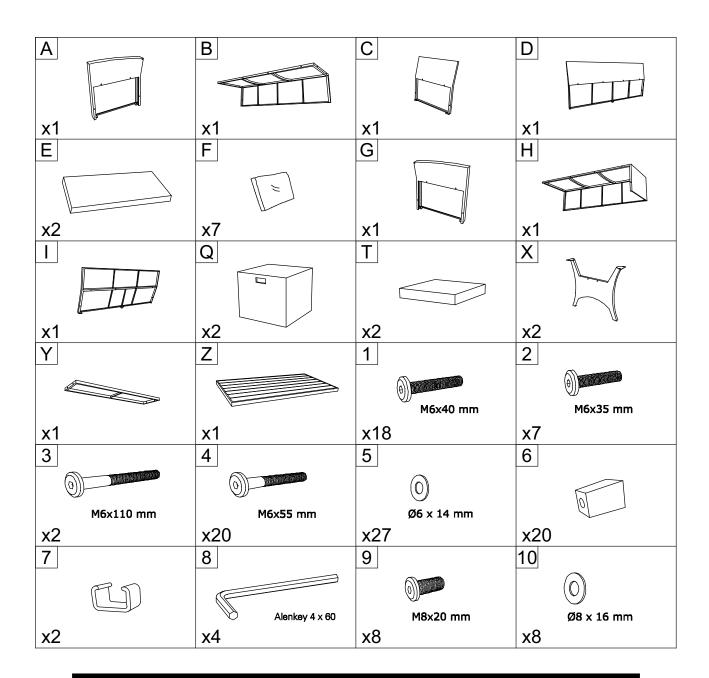

### PATIO SEATING 5PC ASSEMBLY INSTRUCTION

| Part | PARTS LIST<br>Description | Quantity |
|------|---------------------------|----------|
|      | PARTS                     | <b>,</b> |
| А    | Left arm                  | 1        |
| В    | Left seat base            | 1        |
| С    | Left small backrest       | 1        |
| D    | Left backrest             | 1        |
| Е    | Bench cushion             | 2        |
| F    | Pillow                    | 7        |
| G    | Right arm                 | 1        |
| н    | Right base seat           | 1        |
| 1    | Right backrest            | 1        |
| Q    | Stool                     | 2        |
| т    | Stool cushion             | 2        |
| Х    | Table leg                 | 2        |
| Y    | Table shelf               | 1        |
| Z    | Polywood table top        | 1        |
|      | HARDWARE                  |          |
| 1    | Bolt M6x40 mm             | 18       |
| 2    | Bolt M6x35 mm             | 7        |
| 3    | Bolt M6x110 mm            | 2        |
| 4    | Bolt M6x55 mm             | 20       |
| 5    | Washer Ø6x14x1 mm         | 27       |
| 6    | Plastic leg 48x48x65 mm   | 20       |
| 7    | Connection 62x40x32 mm    | 2        |
| 8    | Allen key 4x60 mm         | 4        |
| 9    | Bolt M8x20 mm             | 8        |
| 10   | Washer Ø8x16x1 mm         | 8        |