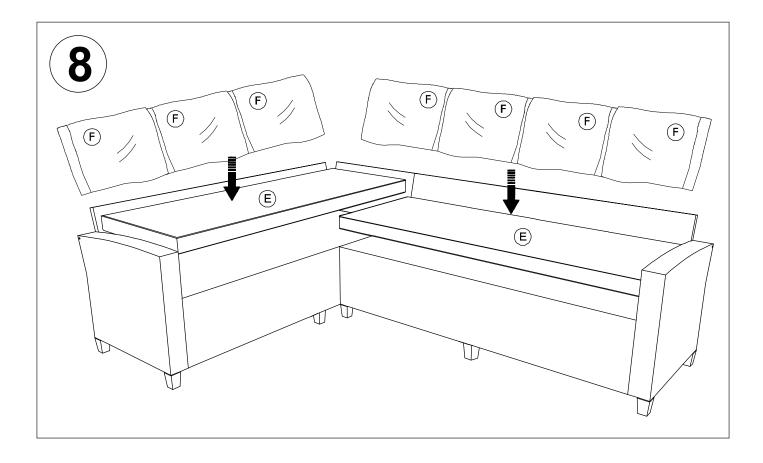

8. Place 2 Bench cushion (E) on the top bench first, and then place 7 Pillow (F) above it (Photo 8).

 Use Allen Key (8) to fasten Bolts (4) with Plastic leg (6) to the stool. Should have 4 bolts fastened. Fixed bolts 100% (Photo 9).