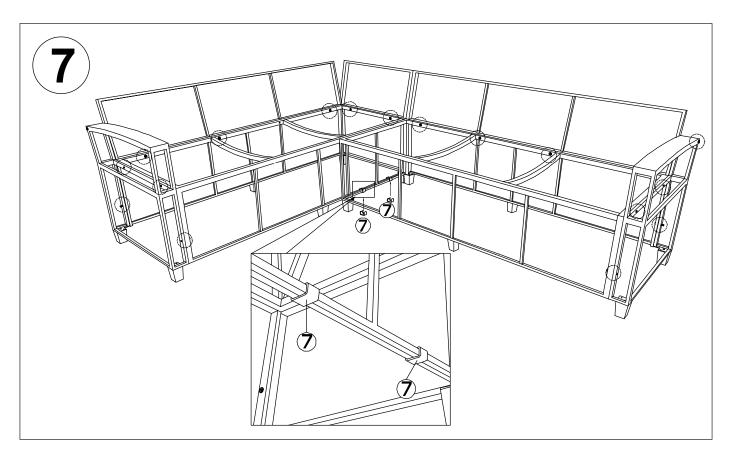

6. Use Allen Key (8) to fasten Bolts (4) with Plastic leg (6). Should have 6 bolts fastened. Fixed bolts 100% (Photo 6).

7. Locate Left bench and Right bench with Connection (7). Fixed connection 100% (Photo 7).