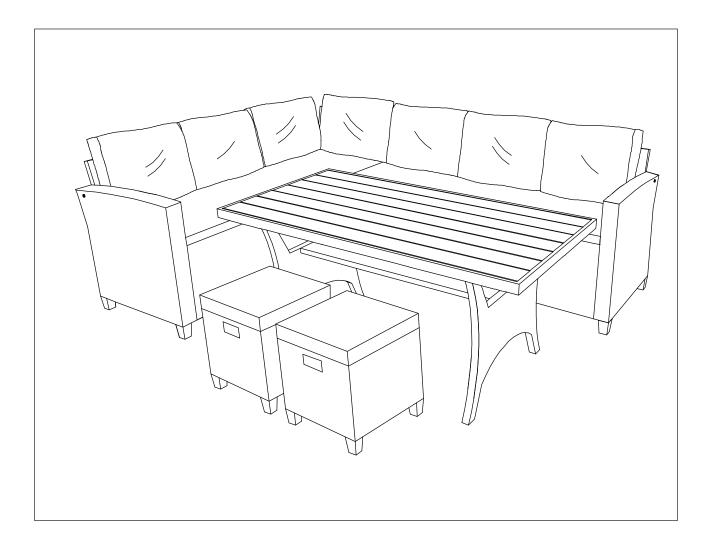

### PATIO SEATING 5PC

### PATIO SEATING 5PC ASSEMBLY INSTRUCTION

| Part | PARTS LIST<br>Description | Quantity |
|------|---------------------------|----------|
|      | PARTS                     | <b>,</b> |
| А    | Left arm                  | 1        |
| В    | Left seat base            | 1        |
| С    | Left small backrest       | 1        |
| D    | Left backrest             | 1        |
| Е    | Bench cushion             | 2        |
| F    | Pillow                    | 7        |
| G    | Right arm                 | 1        |
| н    | Right base seat           | 1        |
| 1    | Right backrest            | 1        |
| Q    | Stool                     | 2        |
| т    | Stool cushion             | 2        |
| Х    | Table leg                 | 2        |
| Y    | Table shelf               | 1        |
| Z    | Polywood table top        | 1        |
|      | HARDWARE                  |          |
| 1    | Bolt M6x40 mm             | 18       |
| 2    | Bolt M6x35 mm             | 7        |
| 3    | Bolt M6x110 mm            | 2        |
| 4    | Bolt M6x55 mm             | 20       |
| 5    | Washer Ø6x14x1 mm         | 27       |
| 6    | Plastic leg 48x48x65 mm   | 20       |
| 7    | Connection 62x40x32 mm    | 2        |
| 8    | Allen key 4x60 mm         | 4        |
| 9    | Bolt M8x20 mm             | 8        |
| 10   | Washer Ø8x16x1 mm         | 8        |