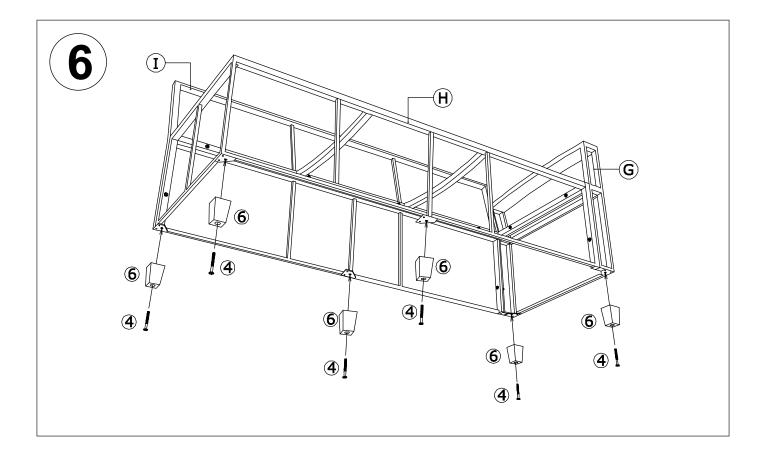

6. Use Allen Key (8) to fasten Bolts (4) with Plastic leg (6). Should have 6 bolts fastened. Fixed bolts 100% (Photo 6).

7. Locate Left bench and Right bench with Connection (7). Fixed connection 100% (Photo 7).