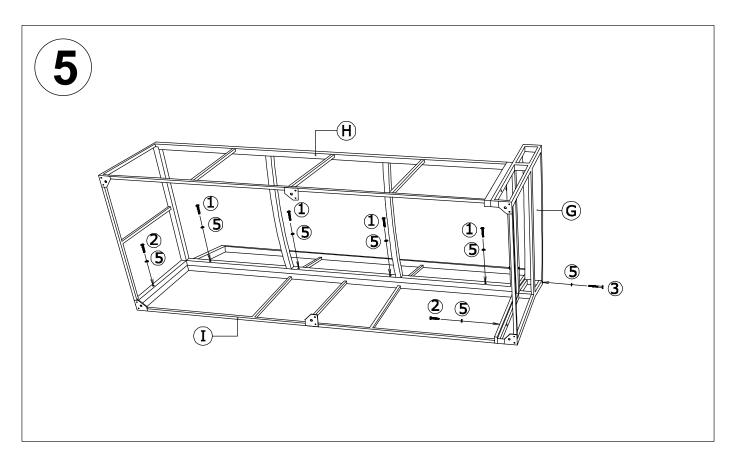

 Locate Right backrest (I) to the Right base seat (H) and Right arm (G) by the pre-drilled threads. Use Allen Key (8) to fasten Bolts (1), Bolts (2) and Bolt (3) with Washers (5). Should have 7 bolts fastened. Only fixed bolts 50% (Photo 5).