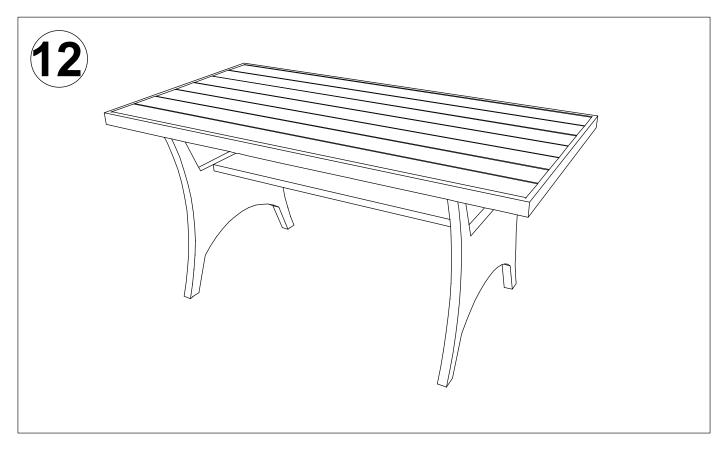

Fixed bolts 100% (Photo 6).



7. Locate Left bench and Right bench with Connection (7). Fixed connection 100% (Photo 7).



8. Place 2 Bench cushion (E) on the top bench first, and then place 7 Pillow (F) above it (Photo 8).



 Use Allen Key (8) to fasten Bolts (4) with Plastic leg (6) to the stool. Should have 4 bolts fastened. Fixed bolts 100% (Photo 9).



 Locate Table leg (X) to the Table shelf (Y) by the pre-drilled threads. Use Allen Key (8) to fasten Bolts (1) with Washers (5). Should have 4 bolts fastened. Only fixed bolts 50% (Photo 10).



 Locate Polywood top table (Z) to the Table leg (X) by the pre-drilled threads. Use Allen Key (8) to fasten Bolts (9) with Washers (10). Should have 8 bolts fastened. Only fixed bolts 50% (Photo 11).



12. Fixed all bolts 100% (Photo 12).