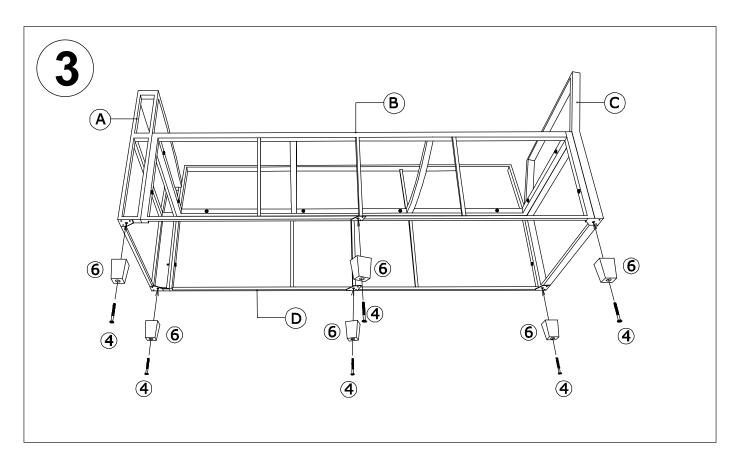

Should have 7 bolts fastened. Only fixed bolts 50% (Photo 2).

3. Use Allen Key (8) to fasten Bolts (4) with Plastic leg (6). Should have 6 bolts fastened. Fixed bolts 100% (Photo 3).

 Locate Right arm (G) to the Right seat base (H) by the pre-drilled threads. Use Allen Key (8) to fasten Bolts (1) and Bolt (2) with Washers (5). Each arm should have 3 bolts fastened. Only fixed bolts 50% (Photo 4).