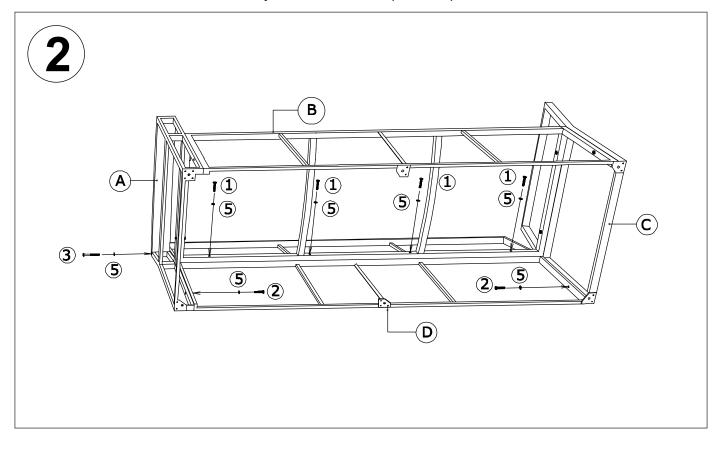

Should have 7 bolts fastened. Only fixed bolts 50% (Photo 2).

3. Use Allen Key (8) to fasten Bolts (4) with Plastic leg (6). Should have 6 bolts fastened. Fixed bolts 100% (Photo 3).

 Locate Right arm (G) to the Right seat base (H) by the pre-drilled threads. Use Allen Key (8) to fasten Bolts (1) and Bolt (2) with Washers (5). Each arm should have 3 bolts fastened. Only fixed bolts 50% (Photo 4).

 Locate Right backrest (I) to the Right base seat (H) and Right arm (G) by the pre-drilled threads. Use Allen Key (8) to fasten Bolts (1), Bolts (2) and Bolt (3) with Washers (5). Should have 7 bolts fastened. Only fixed bolts 50% (Photo 5).

6. Use Allen Key (8) to fasten Bolts (4) with Plastic leg (6). Should have 6 bolts fastened. Fixed bolts 100% (Photo 6).

7. Locate Left bench and Right bench with Connection (7). Fixed connection 100% (Photo 7).