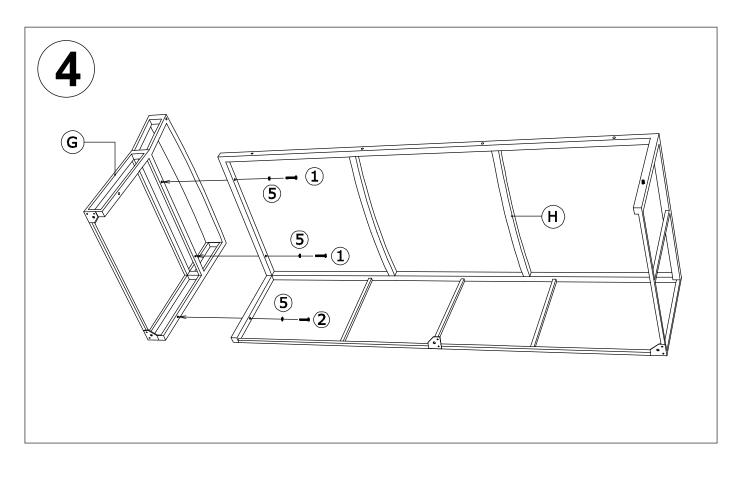

Should have 7 bolts fastened. Only fixed bolts 50% (Photo 2).

3. Use Allen Key (8) to fasten Bolts (4) with Plastic leg (6). Should have 6 bolts fastened. Fixed bolts 100% (Photo 3).

 Locate Right arm (G) to the Right seat base (H) by the pre-drilled threads. Use Allen Key (8) to fasten Bolts (1) and Bolt (2) with Washers (5). Each arm should have 3 bolts fastened. Only fixed bolts 50% (Photo 4).

 Locate Right backrest (I) to the Right base seat (H) and Right arm (G) by the pre-drilled threads. Use Allen Key (8) to fasten Bolts (1), Bolts (2) and Bolt (3) with Washers (5). Should have 7 bolts fastened. Only fixed bolts 50% (Photo 5).