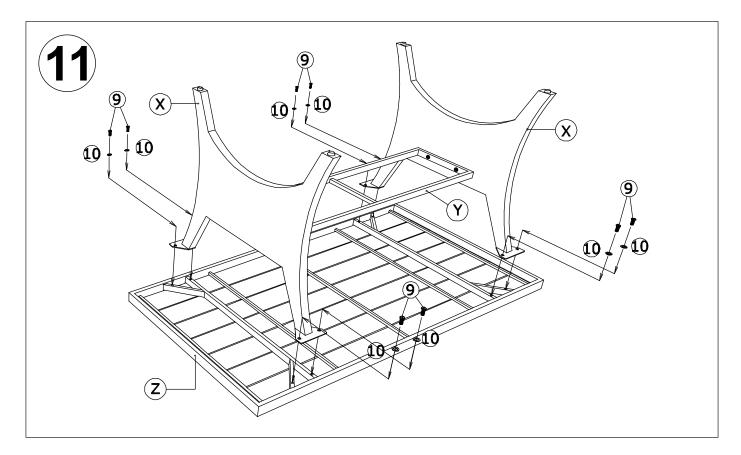

 Locate Table leg (X) to the Table shelf (Y) by the pre-drilled threads. Use Allen Key (8) to fasten Bolts (1) with Washers (5). Should have 4 bolts fastened. Only fixed bolts 50% (Photo 10).

 Locate Polywood top table (Z) to the Table leg (X) by the pre-drilled threads. Use Allen Key (8) to fasten Bolts (9) with Washers (10). Should have 8 bolts fastened. Only fixed bolts 50% (Photo 11).