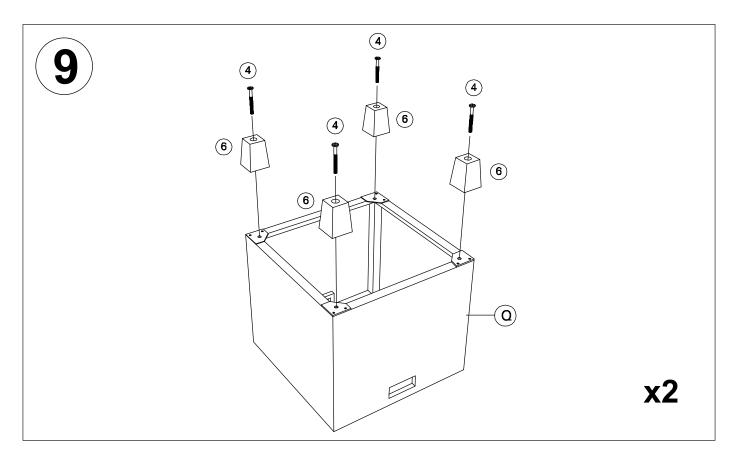

8. Place 2 Bench cushion (E) on the top bench first, and then place 7 Pillow (F) above it (Photo 8).

 Use Allen Key (8) to fasten Bolts (4) with Plastic leg (6) to the stool. Should have 4 bolts fastened. Fixed bolts 100% (Photo 9).