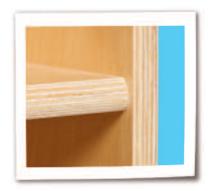

- 100% Baltic Birch Plywood on all surfaces and backs
- No MDF, hardboard or particleboard
- · Fully rounded and sanded corners for absolute maximum safety
- · Recessed backs for added strength, stability, and beauty
- Exclusive Tuff-Gloss™ UV finish
- · Qualifies for LEED® credit IEQ 4.5
- · CPSIA compliant No lead or phthalates
- · Meet or exceed CARB II and CHPS requirements
- · GREENGUARD® Children & School certified
- · Made in the USA by craftsmen

Typical Recessed Plywood Backs

Typical Corners & Edges

Typical Construction