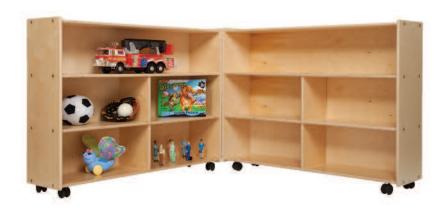

## Folding Versatile Storage Unit w/Casters 35½"H x 46¾"W x 12"D

GREENGUARD® Children & Schools certified. (2) mobile hinged Versatile Storage Units can be folded and secured with locking hasp to secure contents. 100% Plywood with mortise & secure fastener construction for exceptional strength and durability. UV Finish provides unsurpassed protection and beauty. Lifetime warranty and MADE IN THE USA. Unassembled or Assembled options available. Open 35½"H x 93½"W x 12"D. Closed 35½"H x 46¾"W x 24"D.