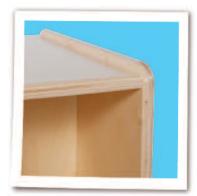

- 100% Baltic Birch Plywood on all surfaces and backs
- No MDF, hardboard or particleboard
- · Fully rounded and sanded corners for absolute maximum safety
- · Recessed backs for added strength, stability, and beauty
- Exclusive Tuff-Gloss™ UV finish
- · Qualifies for LEED® credit IEQ 4.5
- · CPSIA compliant No lead or phthalates
- · Meet or exceed CARB II and CHPS requirements
- · GREENGUARD® Children & School certified
- · Made in the USA by craftsmen

Typical Recessed Plywood Backs

Typical Corners & Edges

Typical Construction