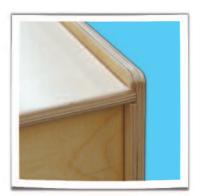

- 100% Baltic Birch Plywood on all surfaces and backs
- No MDF, hardboard or particleboard
- · Fully rounded and sanded corners for absolute maximum safety
- · Recessed backs for added strength, stability, and beauty
- Exclusive Tuff-Gloss™ UV finish
- · Qualifies for LEED® credit IEQ 4.5
- · CPSIA compliant No lead or phthalates
- · Meet or exceed CARB II and CHPS requirements
- · GREENGUARD® Children & School certified
- · Made in the USA by craftsmen

Typical Recessed Plywood Backs

Typical Corners & Edges

Typical Construction