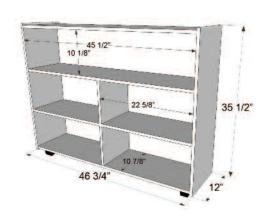

## Folding Versatile Storage Unit w/Casters 35½"H x 46¾"W x 12"D

GREENGUARD® Children & Schools certified. (2) mobile hinged Versatile Storage Units can be folded and secured with locking hasp to secure contents. 100% Plywood with mortise & secure fastener construction for exceptional strength and durability. UV Finish provides unsurpassed protection and beauty. Lifetime warranty and MADE IN THE USA. Unassembled or Assembled options available. Open 35½"H x 93½"W x 12"D. Closed 35½"H x 46¾"W x 24"D.