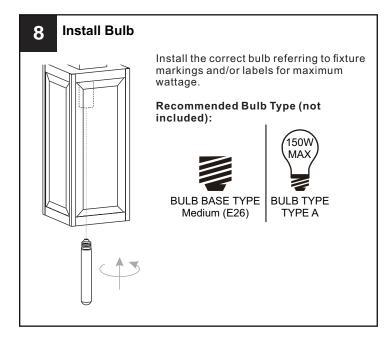

  RISK OF FIRE Use bulbs specified by the markings and/or labels on the fixture.