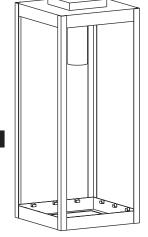

### **MOUNTING HARDWARE**

Crossbar Assembly

Wire Connector вв х3

Outlet Box Screw

Ceiling Canopy

Your installation is now complete! Restore electricity and save this sheet for future reference.