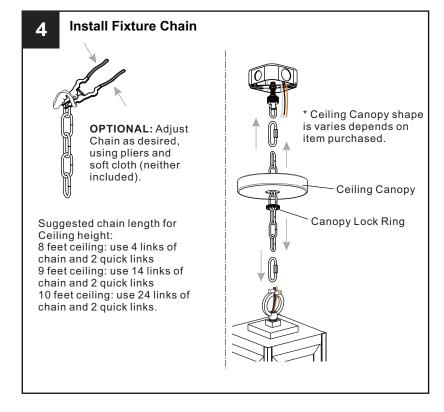

### **MOUNTING HARDWARE**

Crossbar Assembly

Wire Connector вв х3

Outlet Box Screw

Ceiling Canopy

Your installation is now complete! Restore electricity and save this sheet for future reference.