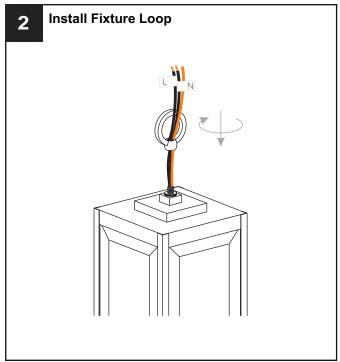

## **PACKAGE CONTENTS**

Fixture Loop

С <sub>х 4</sub> Glass Shade

> \*Glass Panels are varies according to purchased\*