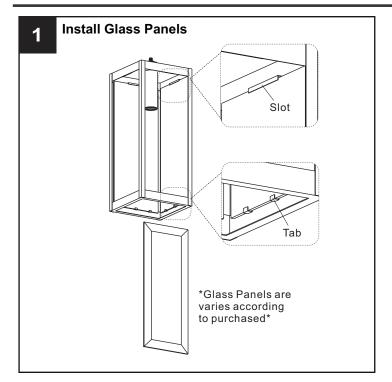

## **PACKAGE CONTENTS**

Fixture Loop

С <sub>х 4</sub> Glass Shade

> \*Glass Panels are varies according to purchased\*