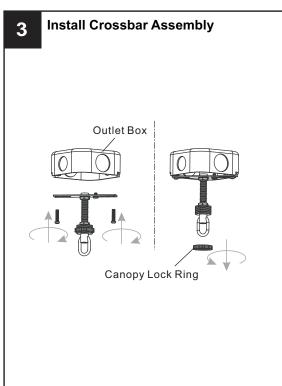

### **MOUNTING HARDWARE**

Crossbar Assembly

Wire Connector вв х3

Outlet Box Screw

Ceiling Canopy

Your installation is now complete! Restore electricity and save this sheet for future reference.