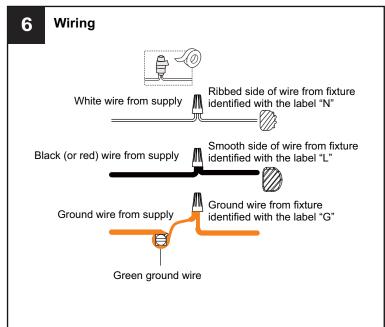

se box.

  RISK OF FIRE Use bulbs specified by the markings and/or labels on the fixture.

#### CAUTION

- For your safety, read instructions completely before beginning installation.
- If in doubt about electrical installation, consult a licensed electrician.
- Turn off electricity to fixture before replacing the bulb(s).

#### **TOOLS REQUIRED**













## **CARE AND MAINTENANCE**

Wipe clean using soft, dry cloth or static duster. Always avoid using harsh chemicals and abrasives to clean fixture as they may damage the finish.

## **PACKAGE CONTENTS**



Fixture Loop







С <sub>х 4</sub> Glass Shade

> \*Glass Panels are varies according to purchased\*

### **MOUNTING HARDWARE**









Crossbar Assembly



Wire Connector вв х3

Outlet Box Screw

Ceiling Canopy























Your installation is now complete! Restore electricity and save this sheet for future reference.