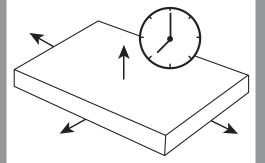

STEP 3

Completely unroll the compressed mattress onto a clean flat surface.

**4** 

Cut open a small section of the plastic in one corner. The mattress will inflate to full size and the mattress can be removed. STEP 5

Your mattress is now ready to use. Please allow 48 - 72 hours for complete expansion.

Have a question, concern or simply need a hand? Let us help! We know our mattresses inside and out, and will help get you straight to the ZZZZs in no time.