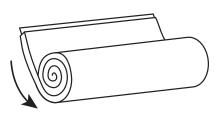

STEP 3

Completely unroll the compressed mattress onto a clean flat surface.

**4** 

Cut open a small section of the plastic in one corner. The mattress will inflate to full size and the mattress can be removed. STEP 5