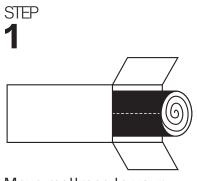

## Hybrid Mattress INSTRUCTIONS

Move mattress to your desired room location.
Lay box on its side. Clear an area on the floor large enough to allow the mattress to lay flat.

STEP 2

Remove bagged mattress and carefully cut the outside PE bag on the red line making sure you do not cut into the inner plastic wrap.