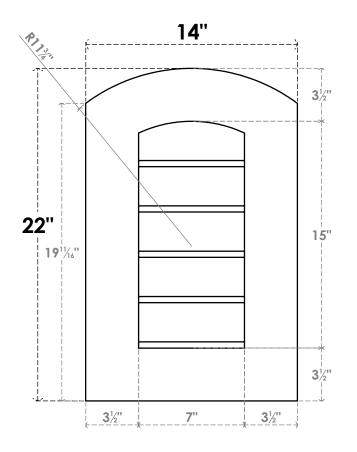

## GVPAR14X2201SN

14"W X 22"H ARCH TOP SURFACE MOUNT PVC GABLE VENT: NON-FUNCTIONAL, W/ 3-1/2"W X 1"P STANDARD FRAME

**FRONT** 

SIDE

LOUVER HEIGHT: 3" LOUVER QTY: 5

EKENA MILLWORK 2300 WEST MAIN ST. CLARKSVILLE, TX 75426 TOLL FREE: 866-607-0453 WWW.EKENAMILLWORK.COM