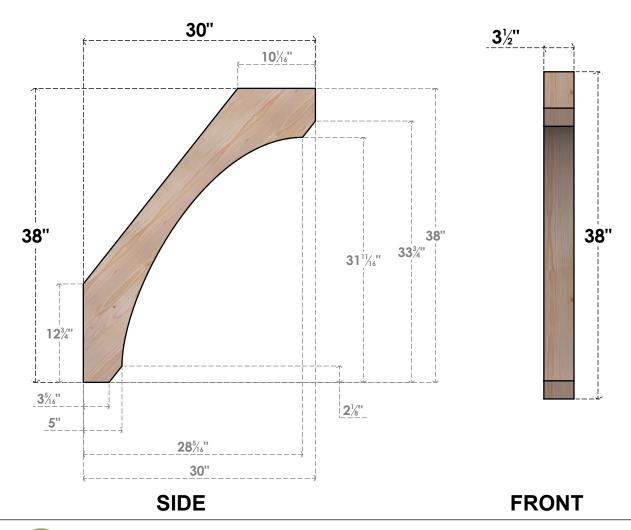

## BRC04X30X38LEC00SDF

3 1/2"W X 30"D X 38"H LEGACY SMOOTH BRACE, DOUGLAS FIR

EKENA MILLWORK 2300 WEST MAIN ST. CLARKSVILLE, TX 75426 TOLL FREE: 866-607-0453 WWW.EKENAMILLWORK.COM