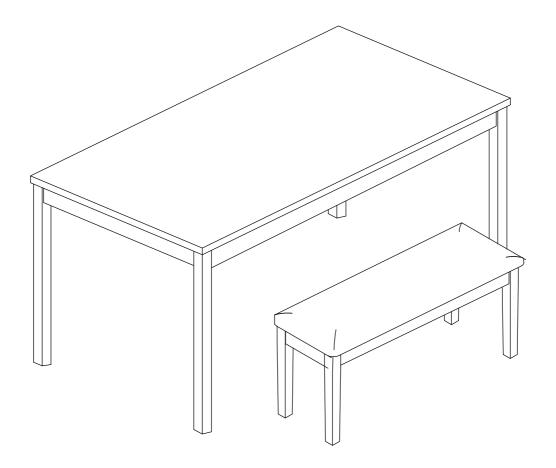

| Part List |         |                       |       |  |
|-----------|---------|-----------------------|-------|--|
| NO.       | DIAGRAM | PART NAME             | Q'ty  |  |
| #1        |         | Table Top             | 1 pc  |  |
| #2        | •       | Table Legs            | 4 pcs |  |
| #3        |         | Bench<br>Seat Cushion | 1 pc  |  |
| #4        |         | Bench<br>Seat Frame   | 1 pc  |  |
| #5        |         | Bench legs            | 4 pcs |  |
|           |         |                       |       |  |