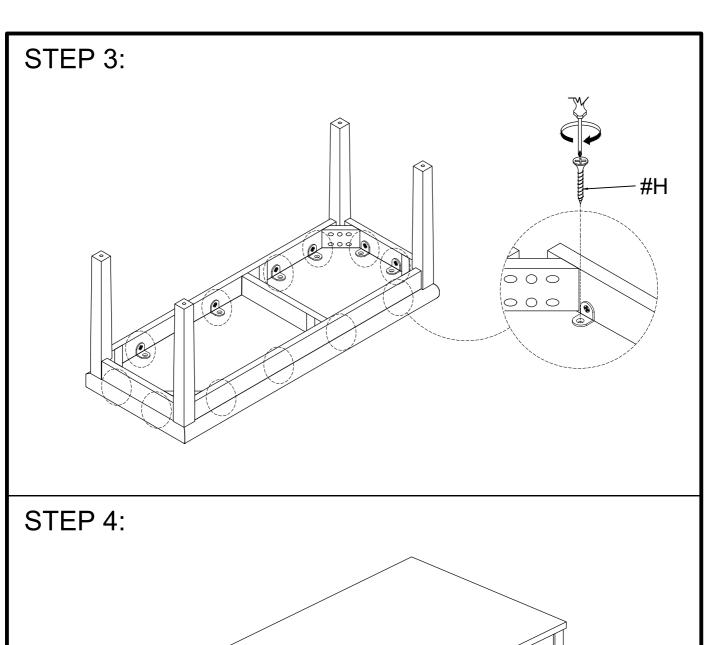

| Hardware List |         |                      |        |  |
|---------------|---------|----------------------|--------|--|
| NO.           | DIAGRAM | PART NAME            | Q'ty   |  |
| #A            |         | Bolt 5/16" x 2-1/4"  | 8 pcs  |  |
| #B            |         | Spring washer Ø5/16" | 8 pcs  |  |
| #C            |         | Flat washer Ø5/16"   | 8 pcs  |  |
| #D            |         | Allen key M5         | 1 pc   |  |
| #E            |         | Bolt 5/16" x 2-1/4"  | 8 pcs  |  |
| #F            |         | Spring washer Ø5/16" | 8 pcs  |  |
| #G            |         | Flat washer Ø5/16"   | 8 pcs  |  |
| #H            |         | Screw #4 x 15mm      | 12 pcs |  |
| #I            |         | Allen key M5         | 1 pc   |  |