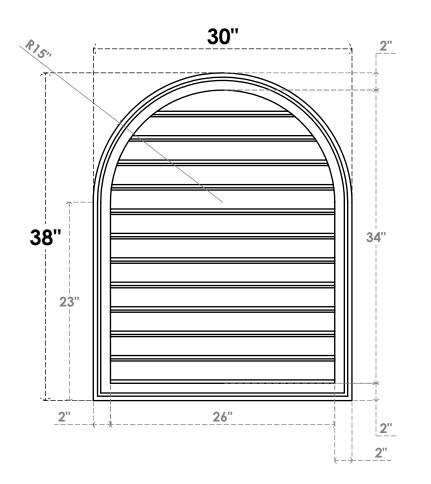

## GVPRT30X3802SF

30"W X 38"H ROUND TOP SURFACE MOUNT PVC GABLE VENT: FUNCTIONAL, W/ 2"W X 1-1/2"P **BRICKMOULD FRAME** 

**VENTING AREA: 68.13 SQ IN** 

LOUVER HEIGHT: 2 7/8"

LOUVER QTY: 12

**FRONT** 

SIDE

1. INSTALLATION TO BE COMPLETED IN ACCORDANCE WITH MANUFACTURER'S SPECIFICATIONS.
2. DRAWING MAY NOT BE TO SCALE