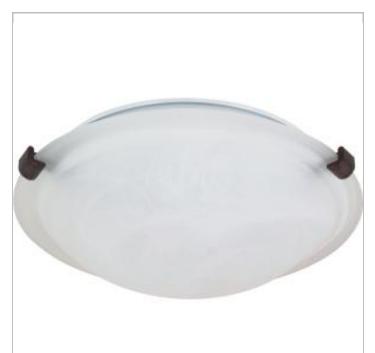

## General

| Finish                    | Old Bronze   |
|---------------------------|--------------|
| Style                     | Transitional |
| Number of Lamps           | 1            |
| Height (in.)              | 4.00         |
| Width (in.)               | 12.50        |
| Indoor or Outdoor Fixture | Indoor       |

## Specifications

| Base              | Medium       |
|-------------------|--------------|
| Bulb Type         | Incandescent |
| Max Wattage       | 60           |
| Voltage           | 120V         |
| Bulb Included     | No           |
| Glass Description | Alabaster    |
| Weight (lb.)      | 4.55         |
| Fixture Type      | Flush Mount  |
| Fixture Material  | Glass        |