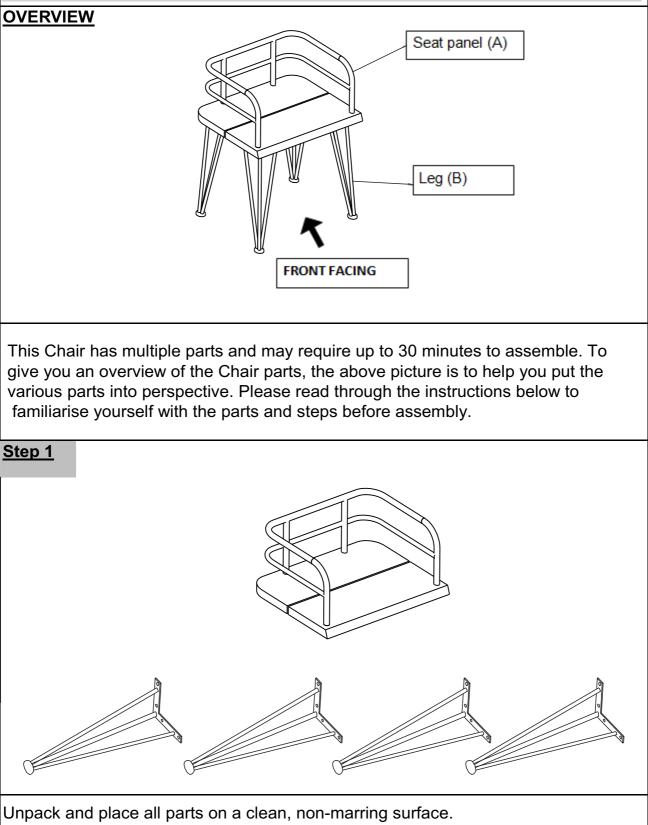

For moving the Chair and to prevent damage to the Chair two adults are needed to execute this action.

| Parts List                                                                                                                                                                                                                                                       |            |                              |     |  |
|------------------------------------------------------------------------------------------------------------------------------------------------------------------------------------------------------------------------------------------------------------------|------------|------------------------------|-----|--|
| Label                                                                                                                                                                                                                                                            | Picture    | Description                  | QTY |  |
| А                                                                                                                                                                                                                                                                |            | Seat panel                   | 1   |  |
| В                                                                                                                                                                                                                                                                |            | Leg                          | 4   |  |
| Hardware                                                                                                                                                                                                                                                         |            |                              |     |  |
| Label                                                                                                                                                                                                                                                            | Picture    | Description                  | QTY |  |
| 1                                                                                                                                                                                                                                                                |            | Bolt (M8x15mm)               | 13  |  |
| 2                                                                                                                                                                                                                                                                | $\bigcirc$ | Flat Washer<br>(M8.5/20x2mm) | 13  |  |
| 3                                                                                                                                                                                                                                                                |            | Allen key                    | 2   |  |
| Assembly Preparation                                                                                                                                                                                                                                             |            |                              |     |  |
| Before Beginning Assembly:                                                                                                                                                                                                                                       |            |                              |     |  |
|                                                                                                                                                                                                                                                                  |            |                              |     |  |
| <ul> <li>Read instructions, cover to cover-</li> <li>Have 2 adults on hand for assembly-</li> <li>Do not assemble on flooring or carpet-</li> <li>Assemble on a clean non-marring surface (packing foam)-</li> <li>Save all packaging until finished-</li> </ul> |            |                              |     |  |