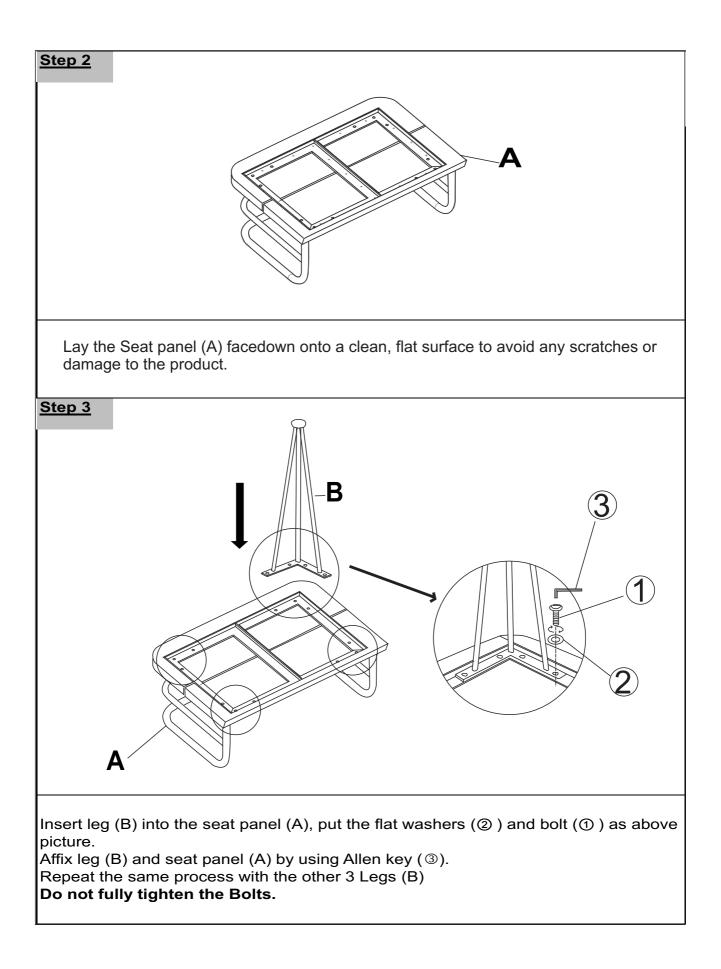

For moving the Chair and to prevent damage to the Chair two adults are needed to execute this action.

| Parts List                                                                                                                                                                                                                                                       |            |                              |     |  |
|------------------------------------------------------------------------------------------------------------------------------------------------------------------------------------------------------------------------------------------------------------------|------------|------------------------------|-----|--|
| Label                                                                                                                                                                                                                                                            | Picture    | Description                  | QTY |  |
| А                                                                                                                                                                                                                                                                |            | Seat panel                   | 1   |  |
| В                                                                                                                                                                                                                                                                |            | Leg                          | 4   |  |
| Hardware                                                                                                                                                                                                                                                         |            |                              |     |  |
| Label                                                                                                                                                                                                                                                            | Picture    | Description                  | QTY |  |
| 1                                                                                                                                                                                                                                                                |            | Bolt (M8x15mm)               | 13  |  |
| 2                                                                                                                                                                                                                                                                | $\bigcirc$ | Flat Washer<br>(M8.5/20x2mm) | 13  |  |
| 3                                                                                                                                                                                                                                                                |            | Allen key                    | 2   |  |
| Assembly Preparation                                                                                                                                                                                                                                             |            |                              |     |  |
| Before Beginning Assembly:                                                                                                                                                                                                                                       |            |                              |     |  |
|                                                                                                                                                                                                                                                                  |            |                              |     |  |
| <ul> <li>Read instructions, cover to cover-</li> <li>Have 2 adults on hand for assembly-</li> <li>Do not assemble on flooring or carpet-</li> <li>Assemble on a clean non-marring surface (packing foam)-</li> <li>Save all packaging until finished-</li> </ul> |            |                              |     |  |