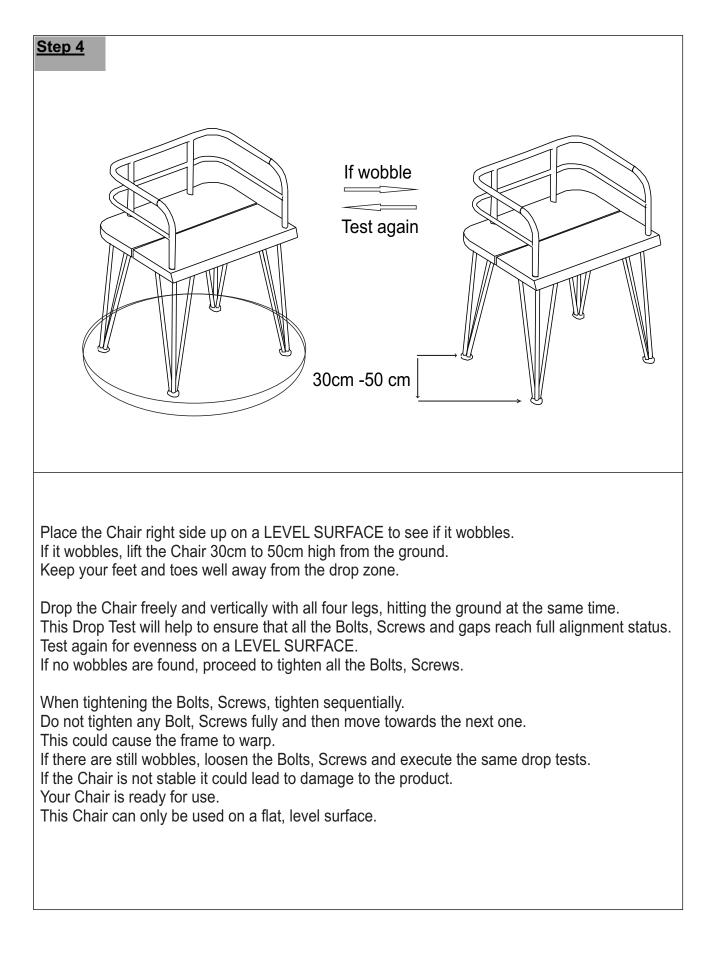

For moving the Chair and to prevent damage to the Chair two adults are needed to execute this action.

| Parts List                                                                                                                                                                                                                                                       |            |                              |     |  |
|------------------------------------------------------------------------------------------------------------------------------------------------------------------------------------------------------------------------------------------------------------------|------------|------------------------------|-----|--|
| Label                                                                                                                                                                                                                                                            | Picture    | Description                  | QTY |  |
| А                                                                                                                                                                                                                                                                |            | Seat panel                   | 1   |  |
| В                                                                                                                                                                                                                                                                |            | Leg                          | 4   |  |
| Hardware                                                                                                                                                                                                                                                         |            |                              |     |  |
| Label                                                                                                                                                                                                                                                            | Picture    | Description                  | QTY |  |
| 1                                                                                                                                                                                                                                                                |            | Bolt (M8x15mm)               | 13  |  |
| 2                                                                                                                                                                                                                                                                | $\bigcirc$ | Flat Washer<br>(M8.5/20x2mm) | 13  |  |
| 3                                                                                                                                                                                                                                                                |            | Allen key                    | 2   |  |
| Assembly Preparation                                                                                                                                                                                                                                             |            |                              |     |  |
| Before Beginning Assembly:                                                                                                                                                                                                                                       |            |                              |     |  |
|                                                                                                                                                                                                                                                                  |            |                              |     |  |
| <ul> <li>Read instructions, cover to cover-</li> <li>Have 2 adults on hand for assembly-</li> <li>Do not assemble on flooring or carpet-</li> <li>Assemble on a clean non-marring surface (packing foam)-</li> <li>Save all packaging until finished-</li> </ul> |            |                              |     |  |