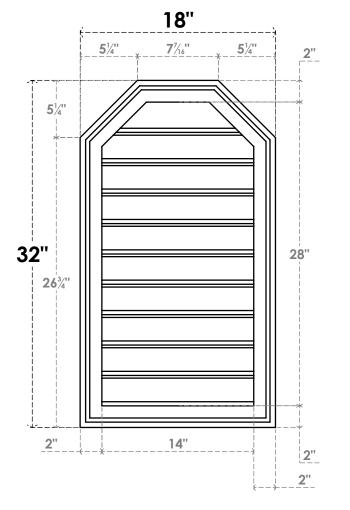

## GVPOT18X3202SF

18"W X 32"H OCTAGONAL TOP SURFACE MOUNT PVC GABLE VENT: FUNCTIONAL, W/ 2"W X 1-1/2"P BRICKMOULD FRAME

**VENTING AREA: 30.85 SQ IN** 

LOUVER HEIGHT: 2 3/4"

LOUVER QTY: 10

**FRONT** 

SIDE

**EKENA MILLWORK** 2300 WEST MAIN ST. CLARKSVILLE, TX 75426 TOLL FREE: 866-607-0453 WWW.EKENAMILLWORK.COM