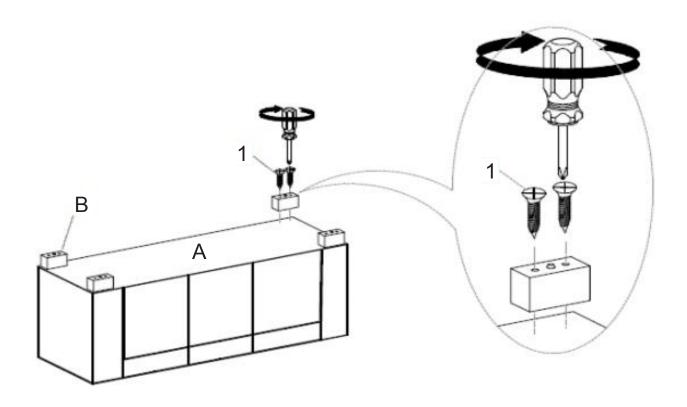

#### STEP 1

Place the Ottoman (A) on its back on a flat smooth surface. Attach Ottoman Feet (B) to Ottoman (A) with Screw (1) to each corner using Screwdriver.