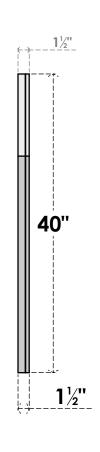

## **GVPOL22X4002SF**

22"W X 40"H HALF OCTAGON TOP LEFT SURFACE MOUNT PVC GABLE VENT: FUNCTIONAL, W/ 2"W X 1-1/2"P BRICKMOULD FRAME

**VENTING AREA: 50.78 SQ IN** LOUVER HEIGHT: 2 3/4"

LOUVER QTY: 13

**FRONT** 

SIDE

EKENA MILLWORK 2300 WEST MAIN ST. CLARKSVILLE, TX 75426 TOLL FREE: 866-607-0453 WWW.EKENAMILLWORK.COM

- 1. INSTALLATION TO BE COMPLETED IN ACCORDANCE WITH MANUFACTURER'S SPECIFICATIONS.
  2. DRAWING MAY NOT BE TO SCALE