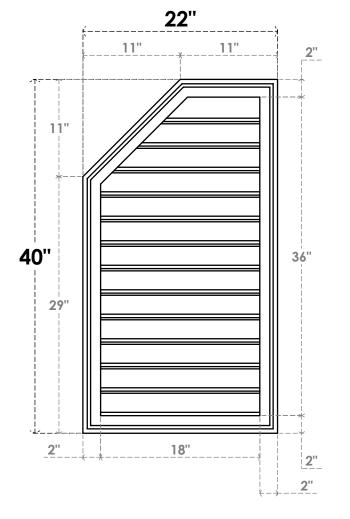

## **GVPOL22X4002SF**

22"W X 40"H HALF OCTAGON TOP LEFT SURFACE MOUNT PVC GABLE VENT: FUNCTIONAL, W/ 2"W X 1-1/2"P BRICKMOULD FRAME

**VENTING AREA: 50.78 SQ IN** LOUVER HEIGHT: 2 3/4"

LOUVER QTY: 13

**FRONT** 