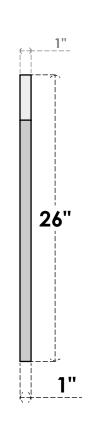

## **GVPOT14X2601SN**

14"W X 26"H OCTAGONAL TOP SURFACE MOUNT PVC GABLE VENT: NON-FUNCTIONAL, W/ 3-1/2"W X 1"P STANDARD FRAME

**FRONT** SIDE LOUVER HEIGHT: 2 3/4" LOUVER QTY: 7

EKENA MILLWORK 2300 WEST MAIN ST. CLARKSVILLE, TX 75426 TOLL FREE: 866-607-0453 WWW.EKENAMILLWORK.COM