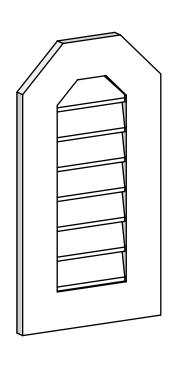

## **GVPOT14X2601SN**

14"W X 26"H OCTAGONAL TOP SURFACE MOUNT PVC GABLE VENT: NON-FUNCTIONAL, W/ 3-1/2"W X 1"P STANDARD FRAME

**FRONT** SIDE LOUVER HEIGHT: 2 3/4" LOUVER QTY: 7

EKENA MILLWORK 2300 WEST MAIN ST. CLARKSVILLE, TX 75426 TOLL FREE: 866-607-0453 WWW.EKENAMILLWORK.COM