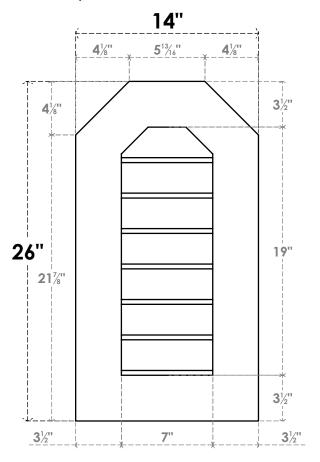

## **GVPOT14X2601SN**

14"W X 26"H OCTAGONAL TOP SURFACE MOUNT PVC GABLE VENT: NON-FUNCTIONAL, W/ 3-1/2"W X 1"P STANDARD FRAME

**FRONT** SIDE LOUVER HEIGHT: 2 3/4" LOUVER QTY: 7

EKENA MILLWORK 2300 WEST MAIN ST. CLARKSVILLE, TX 75426 TOLL FREE: 866-607-0453 WWW.EKENAMILLWORK.COM