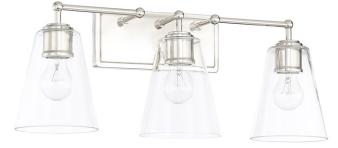

# **3 LIGHT VANITY**

Polished Nickel

Available Finishes: Brushed Nickel (BN), Old Bronze (OB), Polished Nickel (PN)

#### DIMENSIONS

Dimensions: 23.5"W x 9.5"H x 7.25"E Product Weight: 5.5 lbs. Backplate: 10"W x 4.5"H x 0.75"E Junction: Ctr/Top: 2"; Ctr/Btm: 7.5"

### **GLASS DESCRIPTION**

Clear Glass Glass Dimensions: 6"W X 7"H