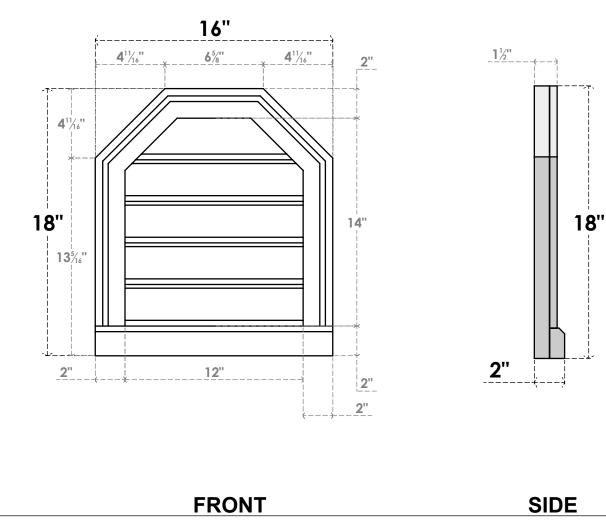

## GVPOT16X1803SF

16"W X 18"H OCTAGONAL TOP SURFACE MOUNT PVC GABLE VENT: FUNCTIONAL, W/ 2"W X 2"P BRICKMOULD SILL FRAME

VENTING AREA: 11.64 SQ IN LOUVER HEIGHT: 2 3/4" LOUVER QTY: 5

NOTES

1. INSTALLATION TO BE COMPLETED IN ACCORDANCE WITH MANUFACTURER'S SPECIFICATIONS. 2. DRAWING MAY NOT BE TO SCALE

2. DRAWING MAT NOT BE TO SCALE
3. THIS DRAWING IS INTENDED FOR DESIGN AND PLANNING PURPOSES ONLY.
4. ALL INFORMATION CONTAINED HEREIN WAS CURRENT AT THE TIME OF DEVELOPMENT BUT MUST BE REVIEWED AND APPROVED BY THE PRODUCT MANUFACTURER TO BE CONSIDERED ACCURATE.
5. ARCHITECTURAL GRADE PVC PRODUCTS ARE MADE FROM EXPANDED CELLULAR PVC AND COME NATURALLY WHITE BUT MAY BE

PAINTED

Generated Date: 09/01/2022

**EKENA MILLWORK** 2300 WEST MAIN ST. CLARKSVILLE, TX 75426 TOLL FREE: 866-607-0453 WWW.EKENAMILLWORK.COM