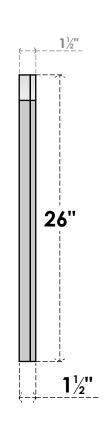

## GVPAR14X2602SN

14"W X 26"H ARCH TOP SURFACE MOUNT PVC GABLE VENT: NON-FUNCTIONAL, W/ 2"W X 1-1/2"P **BRICKMOULD FRAME** 

**FRONT** 

SIDE

LOUVER HEIGHT: 2 3/4"

LOUVER QTY: 8

**EKENA MILLWORK** 2300 WEST MAIN ST. CLARKSVILLE, TX 75426 TOLL FREE: 866-607-0453 WWW.EKENAMILLWORK.COM