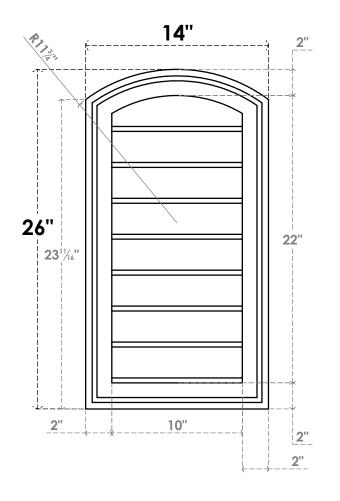

## GVPAR14X2602SN

14"W X 26"H ARCH TOP SURFACE MOUNT PVC GABLE VENT: NON-FUNCTIONAL, W/ 2"W X 1-1/2"P **BRICKMOULD FRAME** 

**FRONT** 

SIDE

LOUVER HEIGHT: 2 3/4"

LOUVER QTY: 8

**EKENA MILLWORK** 2300 WEST MAIN ST. CLARKSVILLE, TX 75426 TOLL FREE: 866-607-0453 WWW.EKENAMILLWORK.COM