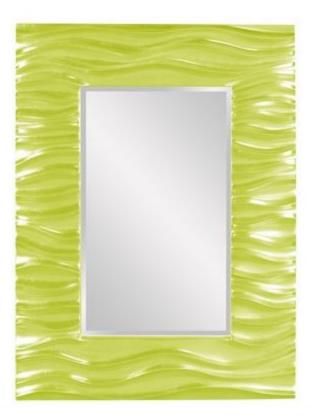

## Zenith Mirror - Glossy Green

Our Zenith Mirror features a rectangular frame that is characterized by a deep textured wave design. The waves give an interesting movement to the piece. It is then finished in a glossy green lacquer. The mirror is beveled adding to its style and beauty. It is a perfect focal point for an entryway, bathroom, bedroom or any room in your home. D-rings are affixed to the back of the mirror so it is ready to hang right out of the box in either a vertical or horizontal orientation! The Zenith Mirror is part of our custom paint program and is available in one of ten vivid colors. It is proudly painted in the USA

Dimensions : 31" x 39" x 2"

Inner Dimensions: 20" x 28"

**Material: Resin** 

Ships FedEx: YES