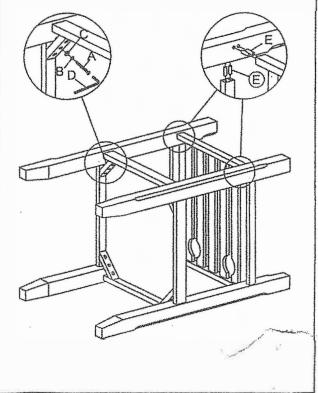

### Step 1:

Step 3:

#### Hardware List:

| NO. | Description   | Drawing | Size       | Q'ty |
|-----|---------------|---------|------------|------|
| Α   | Balt          | - C     | 5/16"x63mm | 8    |
| В   | Spring Washer | 0       | 5/16*x12mm | 8    |
| С   | Flat Washer   | 0       | 5/16"x19mm | 8    |
| D   | Allen Wrench  | 7       | #4x59mm    | 1    |
| E.  | Wood Dowel    | (ZZZ)   | #8x30mm    | 16   |