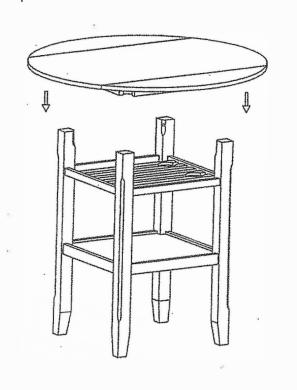

erial carefully for small parts which may have come loose inside the carton during shipment. Separate, identify and count all parts and hardware. Compare with the parts list to be sure all parts are present.

"DO NOT TIGHTEN SCREWS UNTIL COMPLETELY ASSEMBLED"

### IMPORTANT:

PLEASE READ INSTRUCTION BEFORE STARTING ASSEMBLY

#### Hardware List:

| NO. | Description   | Drawing | Size       | Q'ty |
|-----|---------------|---------|------------|------|
| Α   | Balt          | - C     | 5/16"x63mm | 8    |
| В   | Spring Washer | 0       | 5/16*x12mm | 8    |
| С   | Flat Washer   | 0       | 5/16"x19mm | 8    |
| D   | Allen Wrench  | 7       | #4x59mm    | 1    |
| E.  | Wood Dowel    | (ZZZ)   | #8x30mm    | 16   |

## Step 2:



### Step 1:



Step 3:



# ASSEMBLY INSTRUCTION

Step 4:







Finish



Page 2 of 2