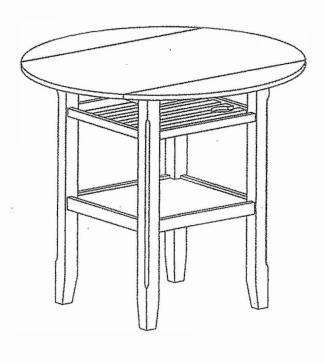

y for small parts which may have come loose inside the carton during shipment. Separate, identify and count all parts and hardware. Compare with the parts list to be sure all parts are present.

"DO NOT TIGHTEN SCREWS UNTIL COMPLETELY ASSEMBLED"

### IMPORTANT:

PLEASE READ INSTRUCTION BEFORE STARTING ASSEMBLY

#### Hardware List:

| NO. | Description   | Drawing | Size       | Q'ty |
|-----|---------------|---------|------------|------|
| Α   | Balt          | - C     | 5/16"x63mm | 8    |
| В   | Spring Washer | 0       | 5/16*x12mm | 8    |
| С   | Flat Washer   | 0       | 5/16"x19mm | 8    |
| D   | Allen Wrench  | 7       | #4x59mm    | 1    |
| E.  | Wood Dowel    | (ZZZ)   | #8x30mm    | 16   |

## Step 2:



### Step 1:



Step 3:



# ASSEMBLY INSTRUCTION

Step 4:







Finish



Page 2 of 2