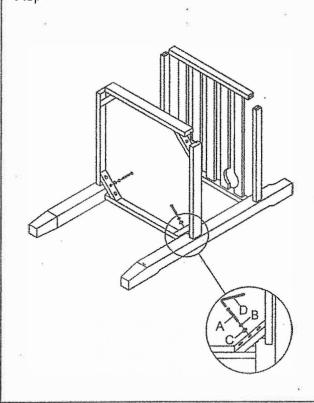

### Step 1:

Step 3:

#### Hardware List:

| NO. | Description   | Drawing | Size       | Q'ty |
|-----|---------------|---------|------------|------|
| Α   | Balt          | - C     | 5/16"x63mm | 8    |
| В   | Spring Washer | 0       | 5/16*x12mm | 8    |
| С   | Flat Washer   | 0       | 5/16"x19mm | 8    |
| D   | Allen Wrench  | 7       | #4x59mm    | 1    |
| E.  | Wood Dowel    | (ZZZ)   | #8x30mm    | 16   |