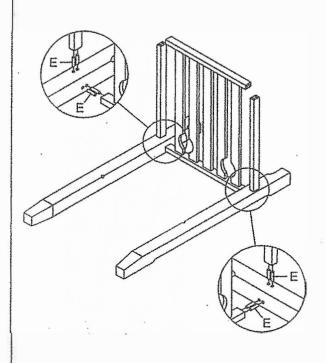

## Step 2:

#### Hardware List:

| NO. | Description   | Drawing | Size       | Q'ty |
|-----|---------------|---------|------------|------|
| Α   | Balt          | - C     | 5/16"x63mm | 8    |
| В   | Spring Washer | 0       | 5/16*x12mm | 8    |
| С   | Flat Washer   | 0       | 5/16"x19mm | 8    |
| D   | Allen Wrench  | 7       | #4x59mm    | 1    |
| E.  | Wood Dowel    | (ZZZ)   | #8x30mm    | 16   |