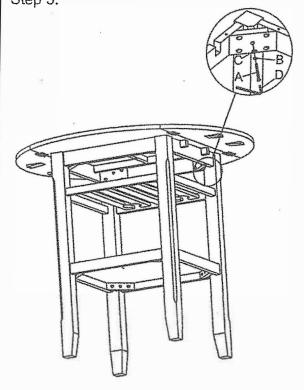

l carefully for small parts which may have come loose inside the carton during shipment. Separate, identify and count all parts and hardware. Compare with the parts list to be sure all parts are present.

"DO NOT TIGHTEN SCREWS UNTIL COMPLETELY ASSEMBLED"

### IMPORTANT:

PLEASE READ INSTRUCTION BEFORE STARTING ASSEMBLY

#### Hardware List:

| NO. | Description   | Drawing | Size       | Q'ty |
|-----|---------------|---------|------------|------|
| Α   | Balt          | - C     | 5/16"x63mm | 8    |
| В   | Spring Washer | 0       | 5/16*x12mm | 8    |
| С   | Flat Washer   | 0       | 5/16"x19mm | 8    |
| D   | Allen Wrench  | 7       | #4x59mm    | 1    |
| E.  | Wood Dowel    | (ZZZ)   | #8x30mm    | 16   |

## Step 2:



### Step 1:



Step 3:



# ASSEMBLY INSTRUCTION

Step 4:







Finish



Page 2 of 2