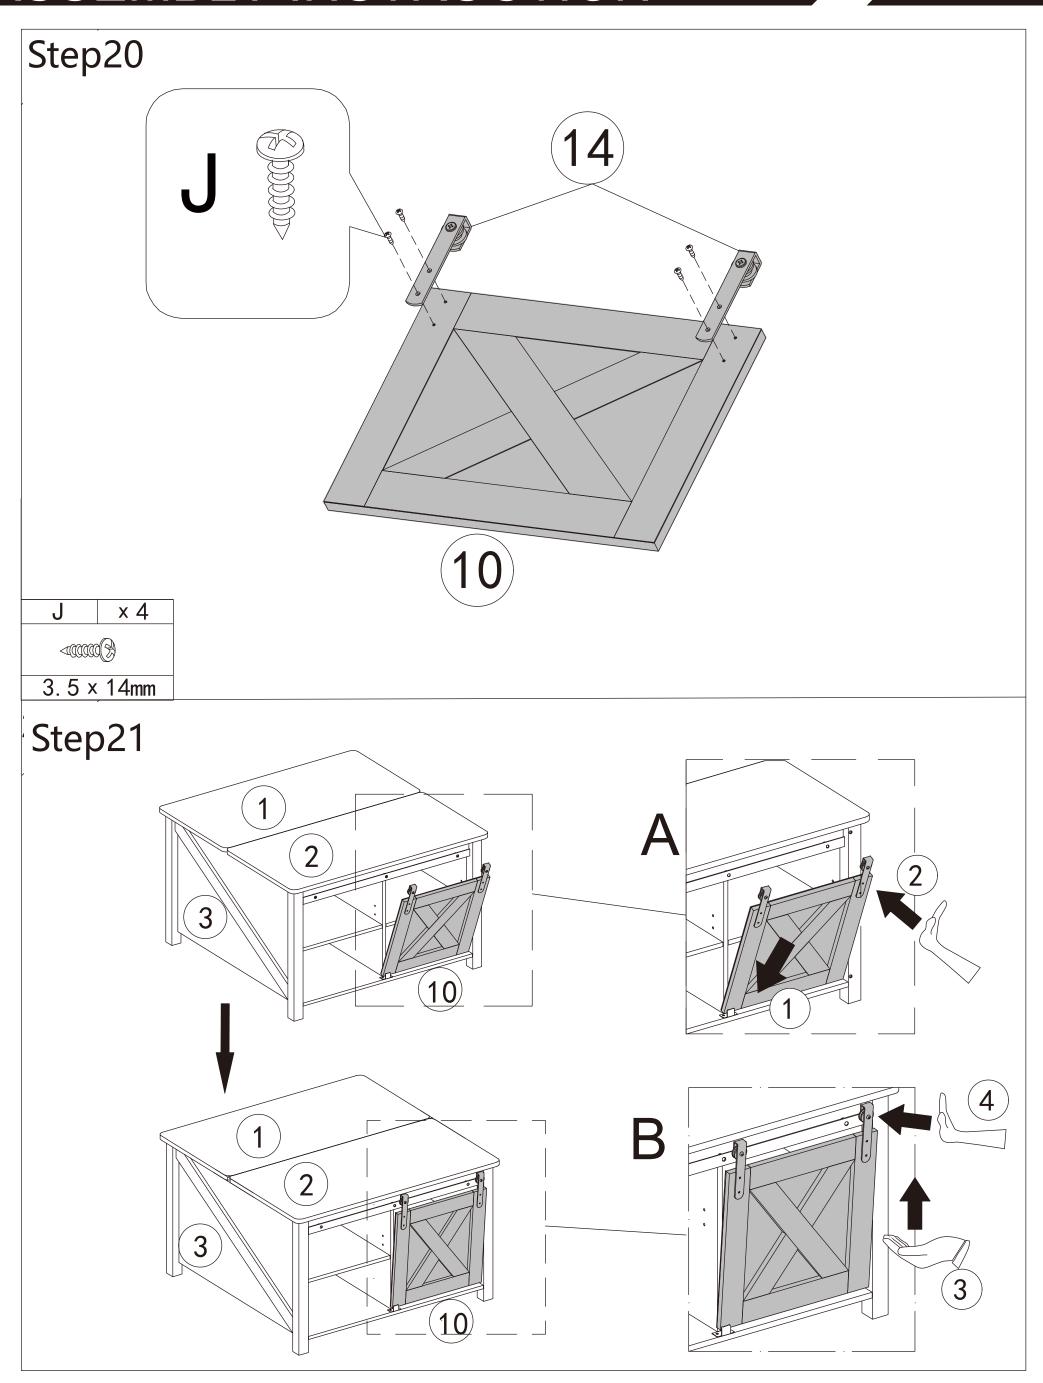

#### **Installation of Cams and Pins**

Screw the pin into the hole. To set the cams correctly, ensure that the arrow on the cam is opening o the hole of the pin it is locking. Lock the cam by tturning the cam head with a screwdriver until it is tightened. Please do not use an electric screwdriver to assemble the unit.