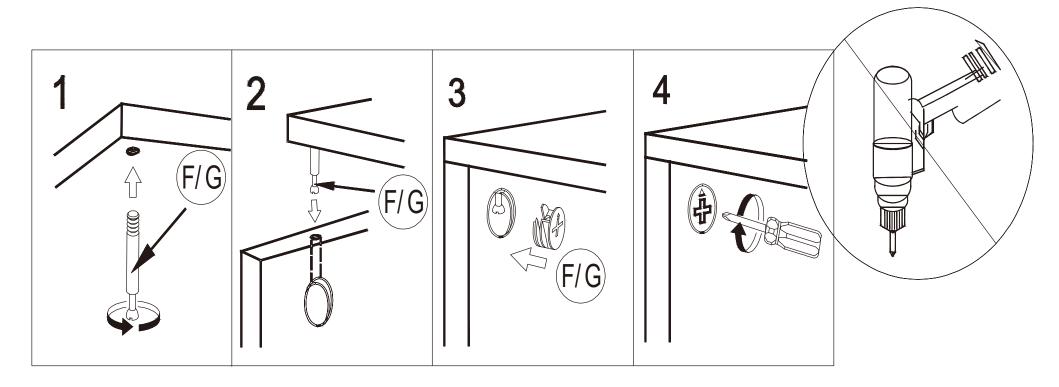

#### **Installation of Cams and Pins**

Screw the pin into the hole. To set the cams correctly, ensure that the arrow on the cam is opening o the hole of the pin it is locking. Lock the cam by tturning the cam head with a screwdriver until it is tightened. Please do not use an electric screwdriver to assemble the unit.