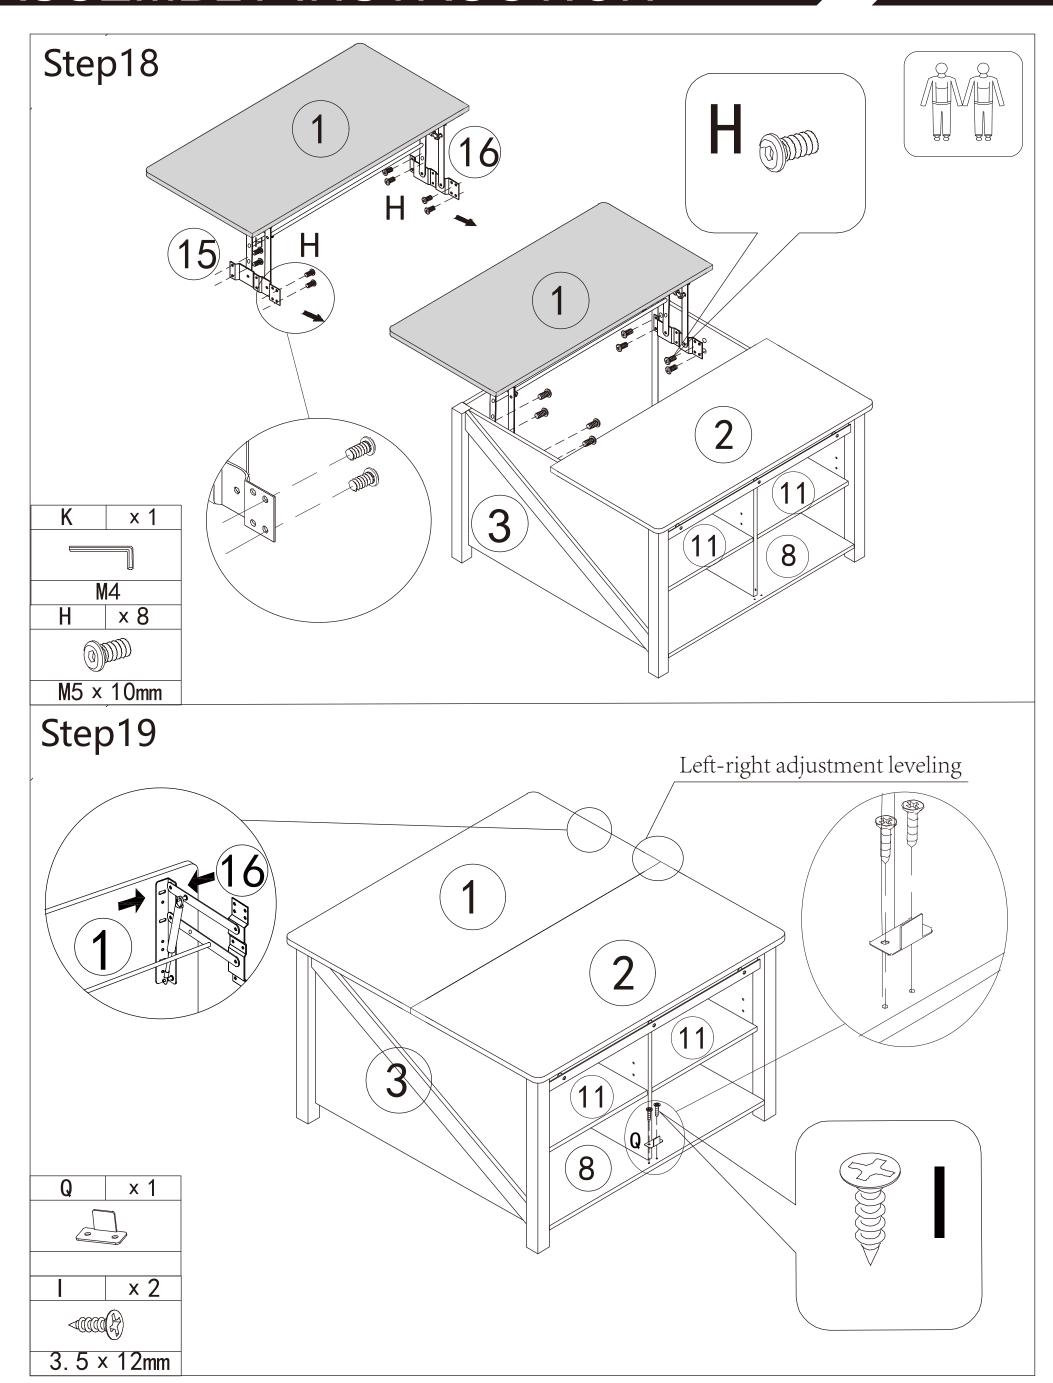

#### **Installation of Cams and Pins**

Screw the pin into the hole. To set the cams correctly, ensure that the arrow on the cam is opening o the hole of the pin it is locking. Lock the cam by tturning the cam head with a screwdriver until it is tightened. Please do not use an electric screwdriver to assemble the unit.