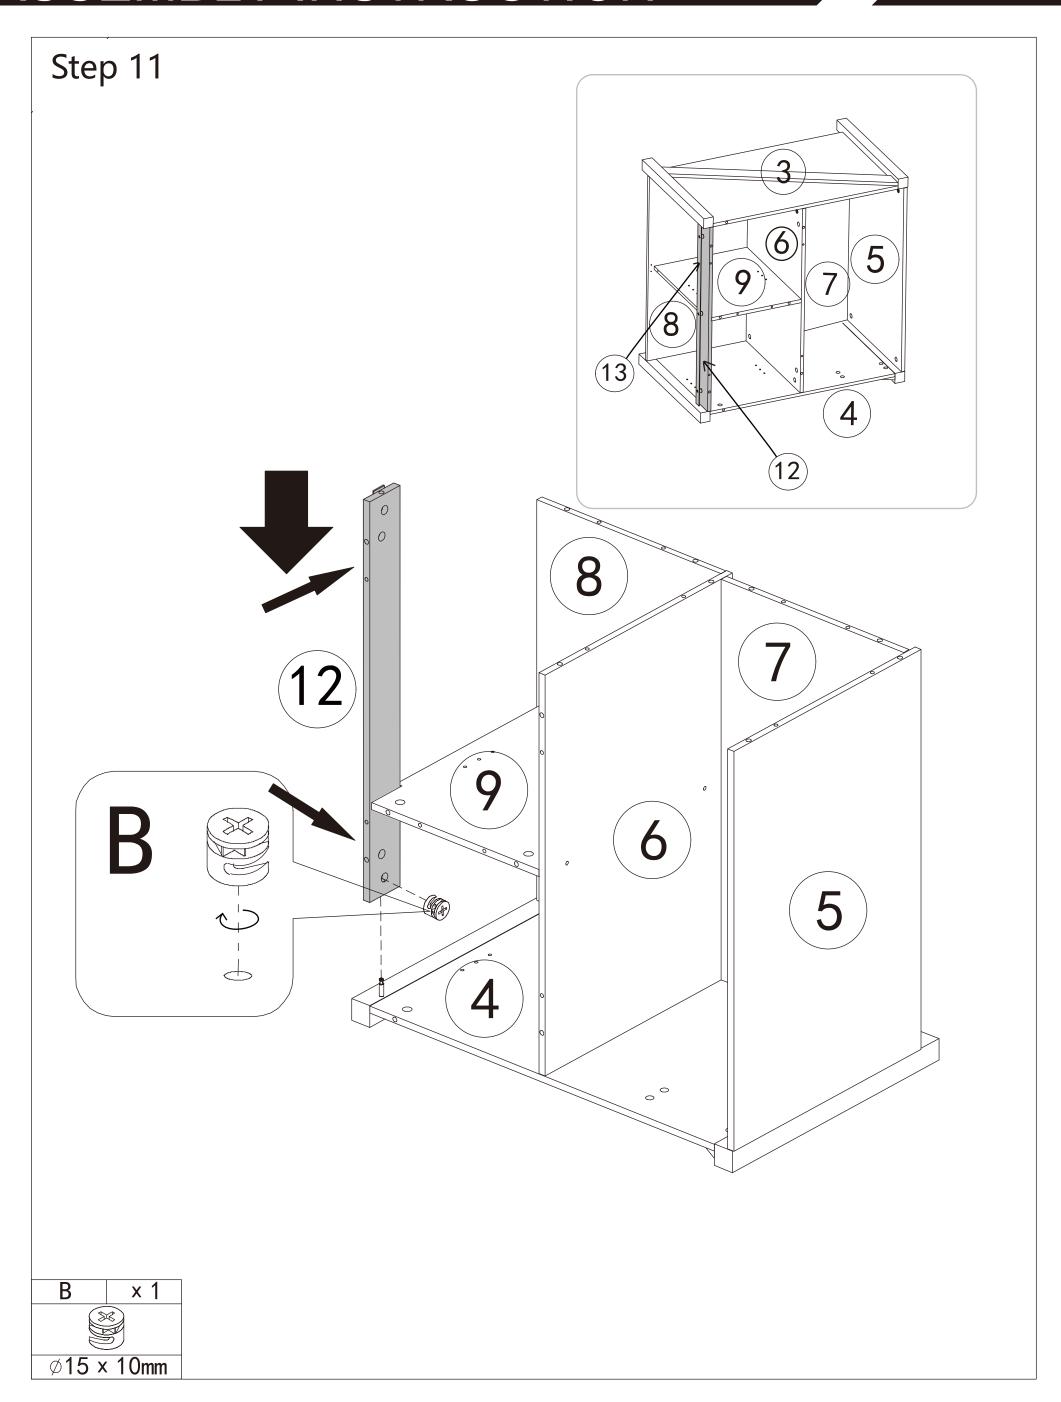

#### **Installation of Cams and Pins**

Screw the pin into the hole. To set the cams correctly, ensure that the arrow on the cam is opening o the hole of the pin it is locking. Lock the cam by tturning the cam head with a screwdriver until it is tightened. Please do not use an electric screwdriver to assemble the unit.

#### Parts List

#### Tool sheet