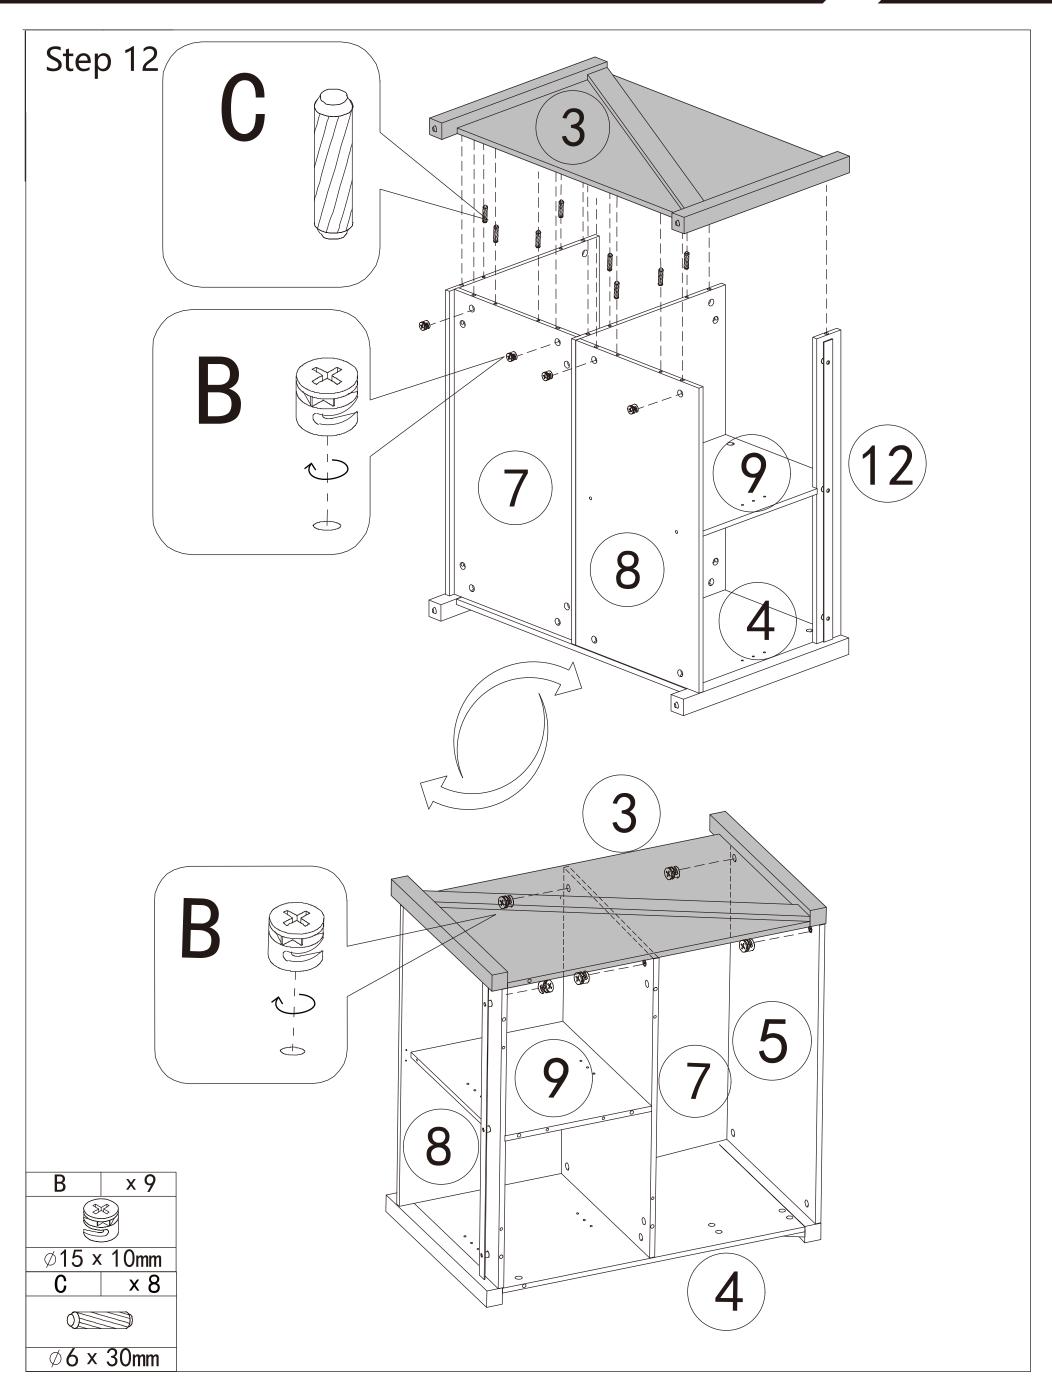

#### **Installation of Cams and Pins**

Screw the pin into the hole. To set the cams correctly, ensure that the arrow on the cam is opening o the hole of the pin it is locking. Lock the cam by tturning the cam head with a screwdriver until it is tightened. Please do not use an electric screwdriver to assemble the unit.

#### Parts List

#### Tool sheet