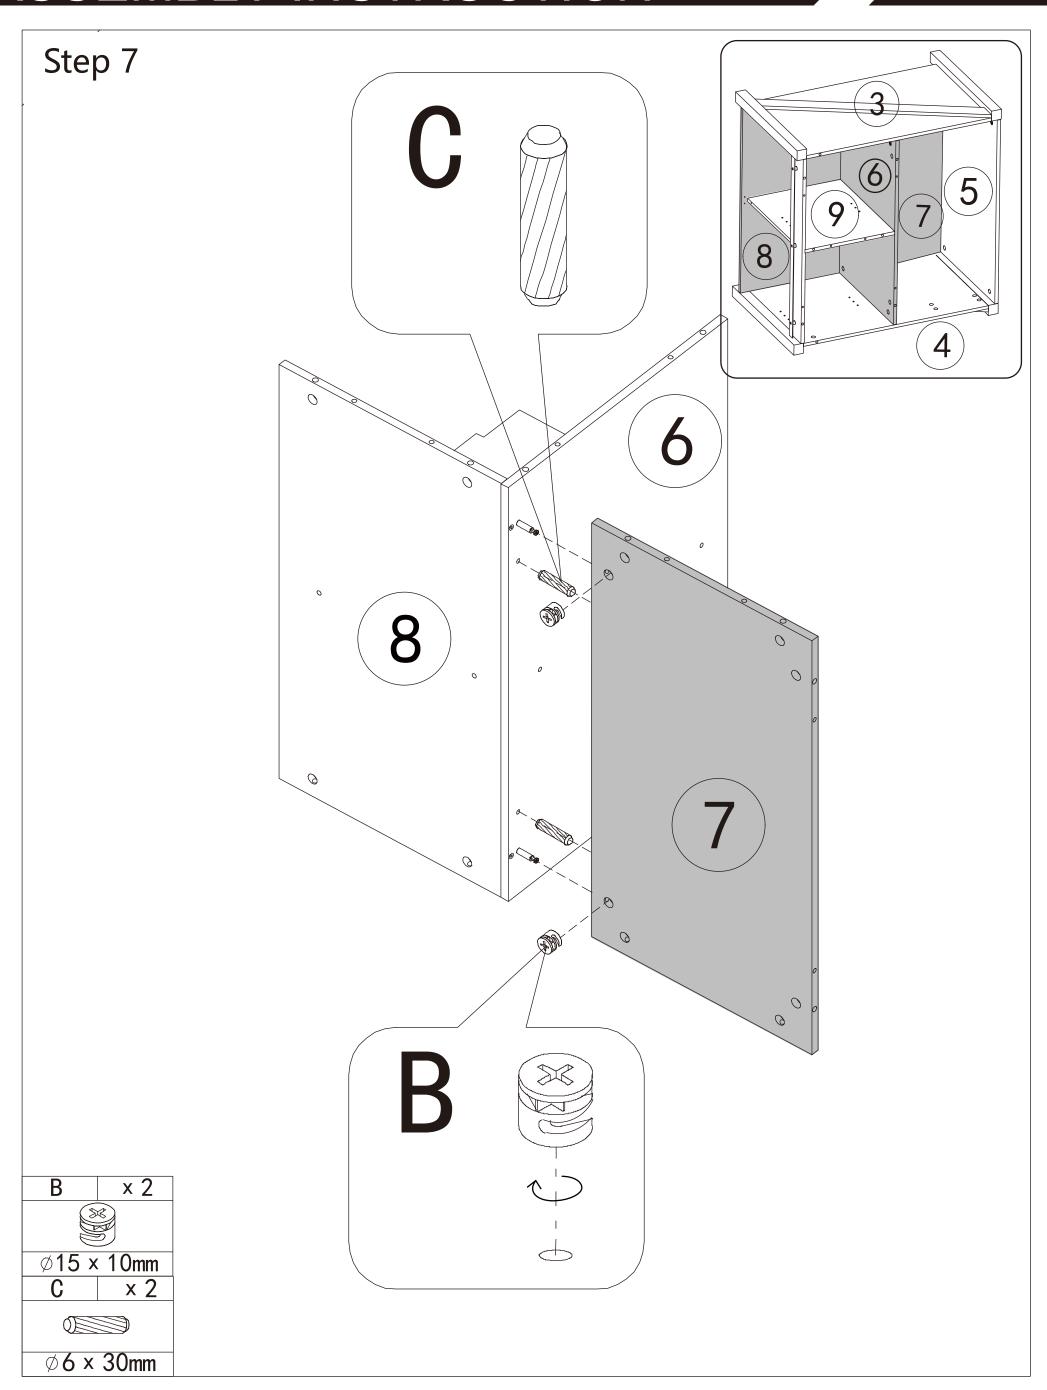

#### **Installation of Cams and Pins**

Screw the pin into the hole. To set the cams correctly, ensure that the arrow on the cam is opening o the hole of the pin it is locking. Lock the cam by tturning the cam head with a screwdriver until it is tightened. Please do not use an electric screwdriver to assemble the unit.

#### Parts List

#### Tool sheet