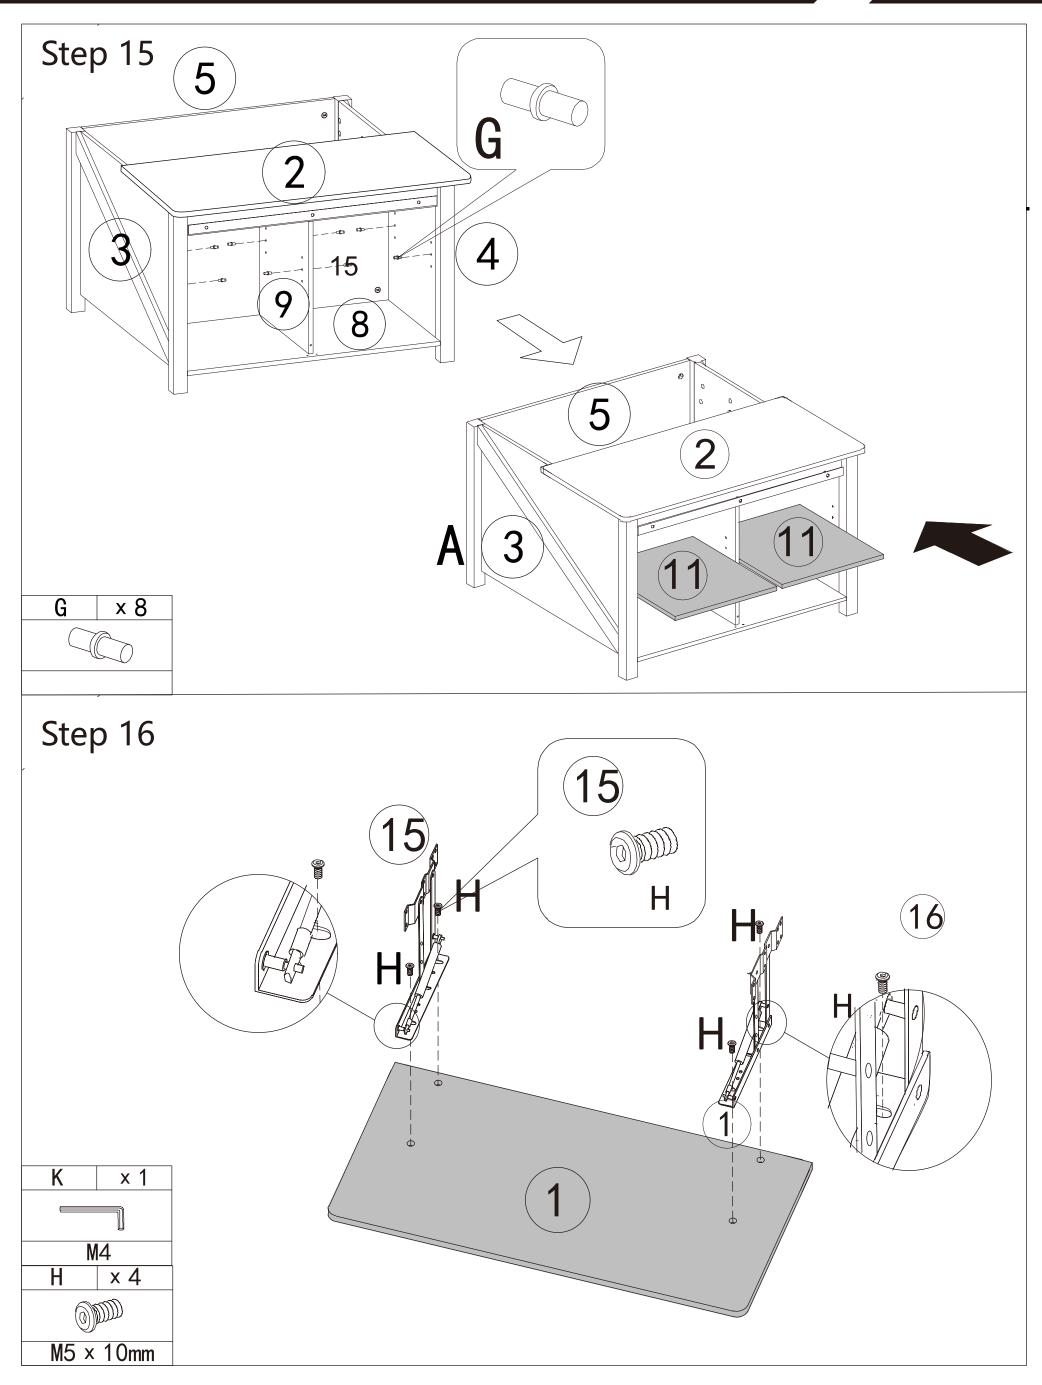

#### **Installation of Cams and Pins**

Screw the pin into the hole. To set the cams correctly, ensure that the arrow on the cam is opening o the hole of the pin it is locking. Lock the cam by tturning the cam head with a screwdriver until it is tightened. Please do not use an electric screwdriver to assemble the unit.

#### Parts List

#### Tool sheet