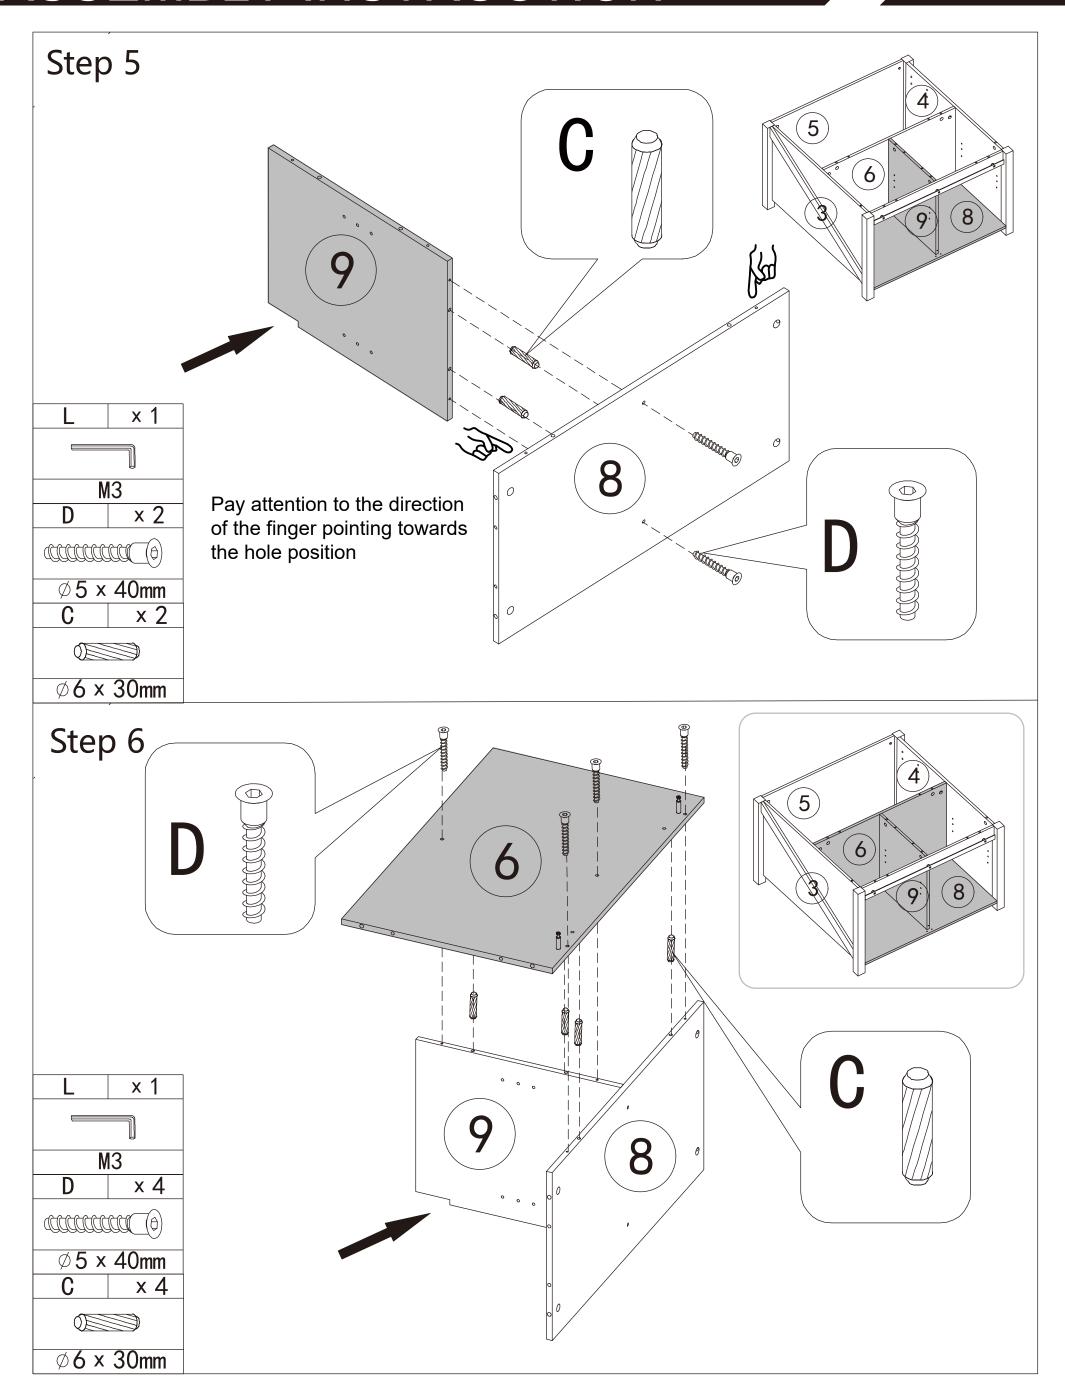

#### **Installation of Cams and Pins**

Screw the pin into the hole. To set the cams correctly, ensure that the arrow on the cam is opening o the hole of the pin it is locking. Lock the cam by tturning the cam head with a screwdriver until it is tightened. Please do not use an electric screwdriver to assemble the unit.

#### Parts List

#### Tool sheet