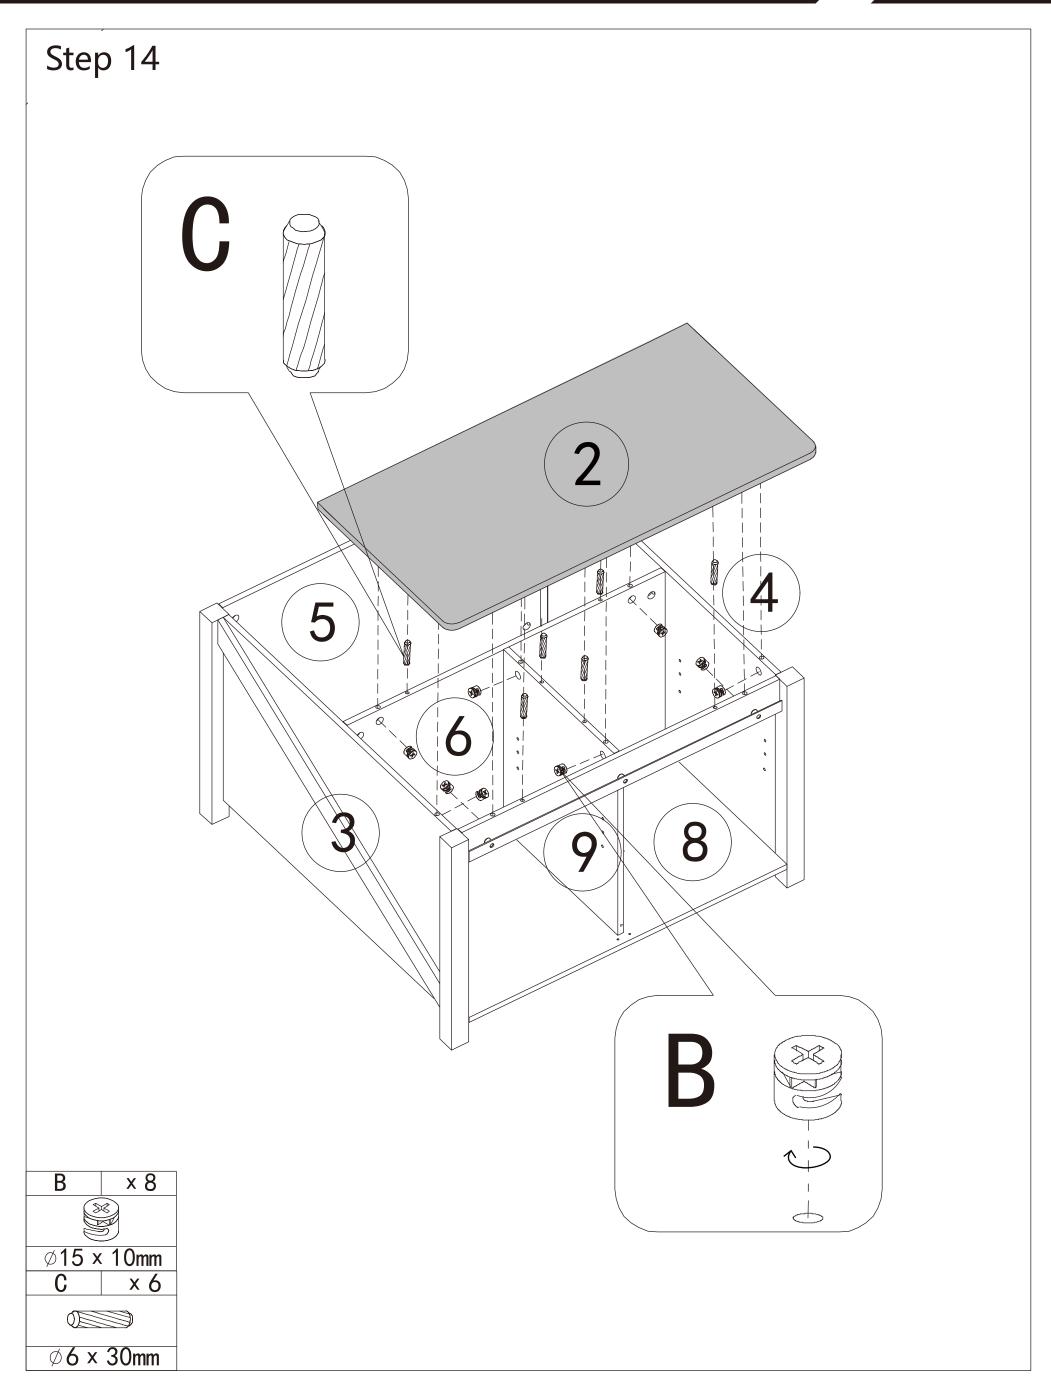

#### **Installation of Cams and Pins**

Screw the pin into the hole. To set the cams correctly, ensure that the arrow on the cam is opening o the hole of the pin it is locking. Lock the cam by tturning the cam head with a screwdriver until it is tightened. Please do not use an electric screwdriver to assemble the unit.

#### Parts List

#### Tool sheet