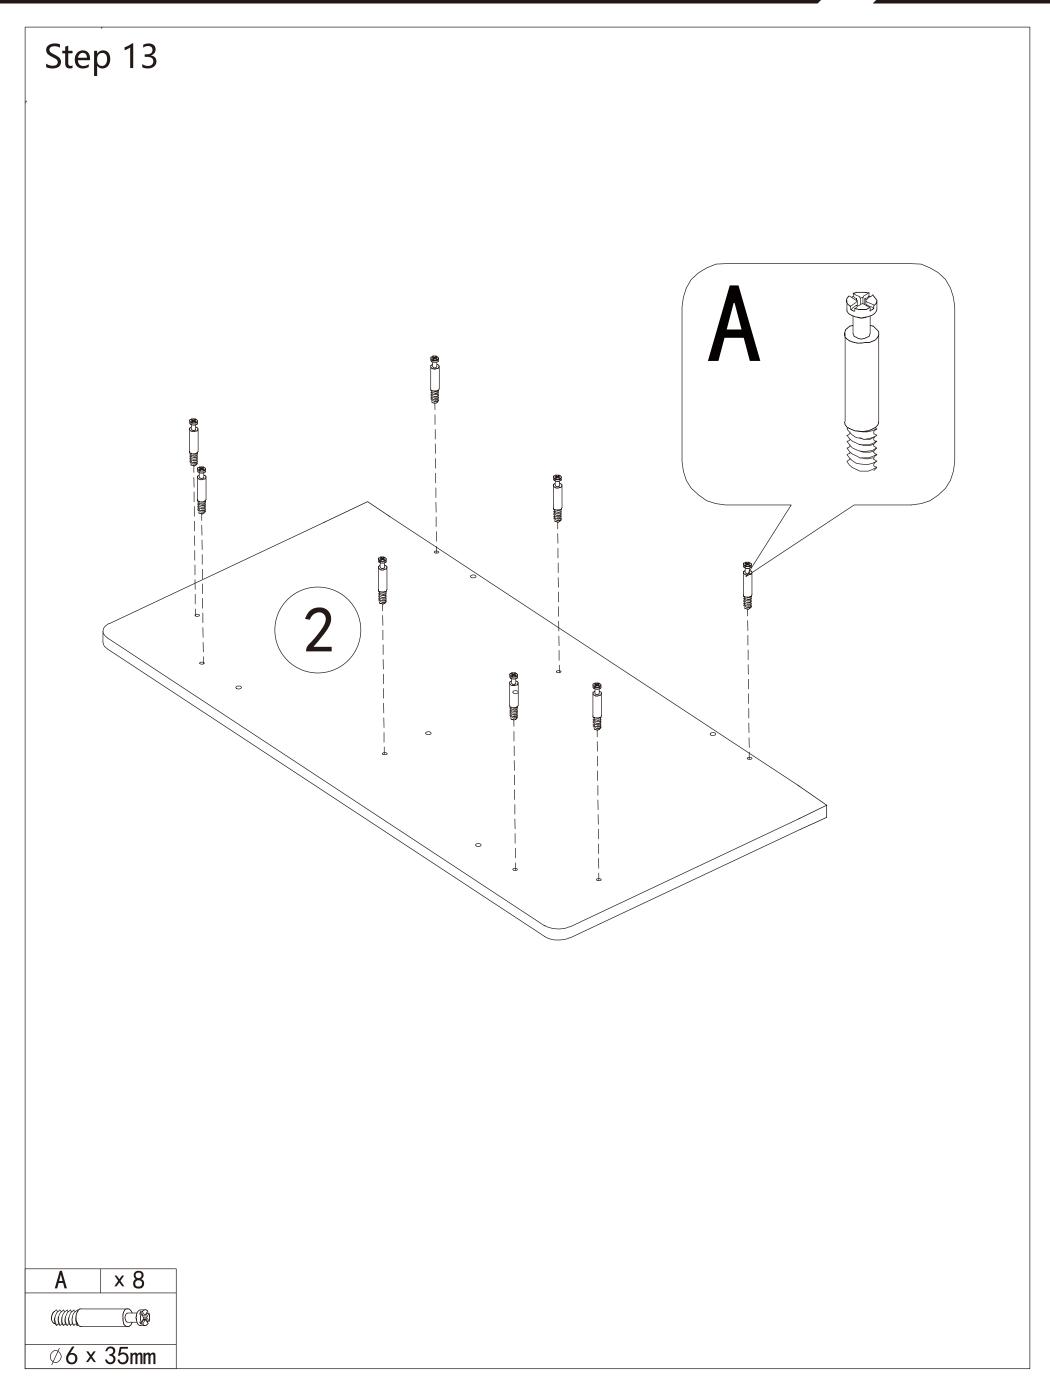

#### **Installation of Cams and Pins**

Screw the pin into the hole. To set the cams correctly, ensure that the arrow on the cam is opening o the hole of the pin it is locking. Lock the cam by tturning the cam head with a screwdriver until it is tightened. Please do not use an electric screwdriver to assemble the unit.

#### Parts List

#### Tool sheet