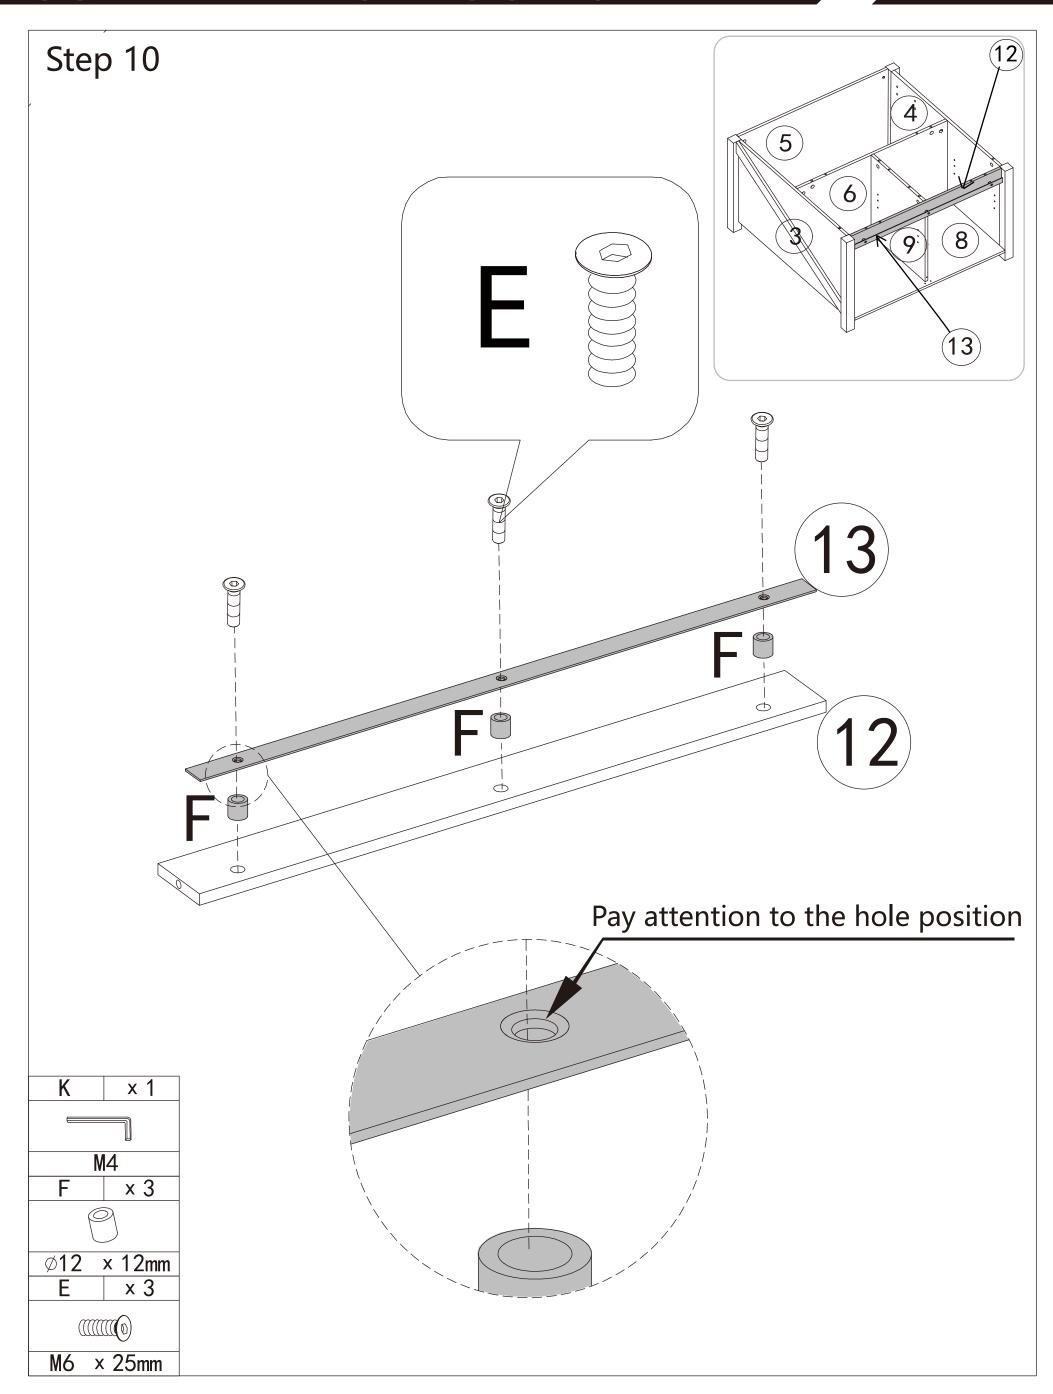

#### **Installation of Cams and Pins**

Screw the pin into the hole. To set the cams correctly, ensure that the arrow on the cam is opening o the hole of the pin it is locking. Lock the cam by tturning the cam head with a screwdriver until it is tightened. Please do not use an electric screwdriver to assemble the unit.

#### Parts List

#### Tool sheet