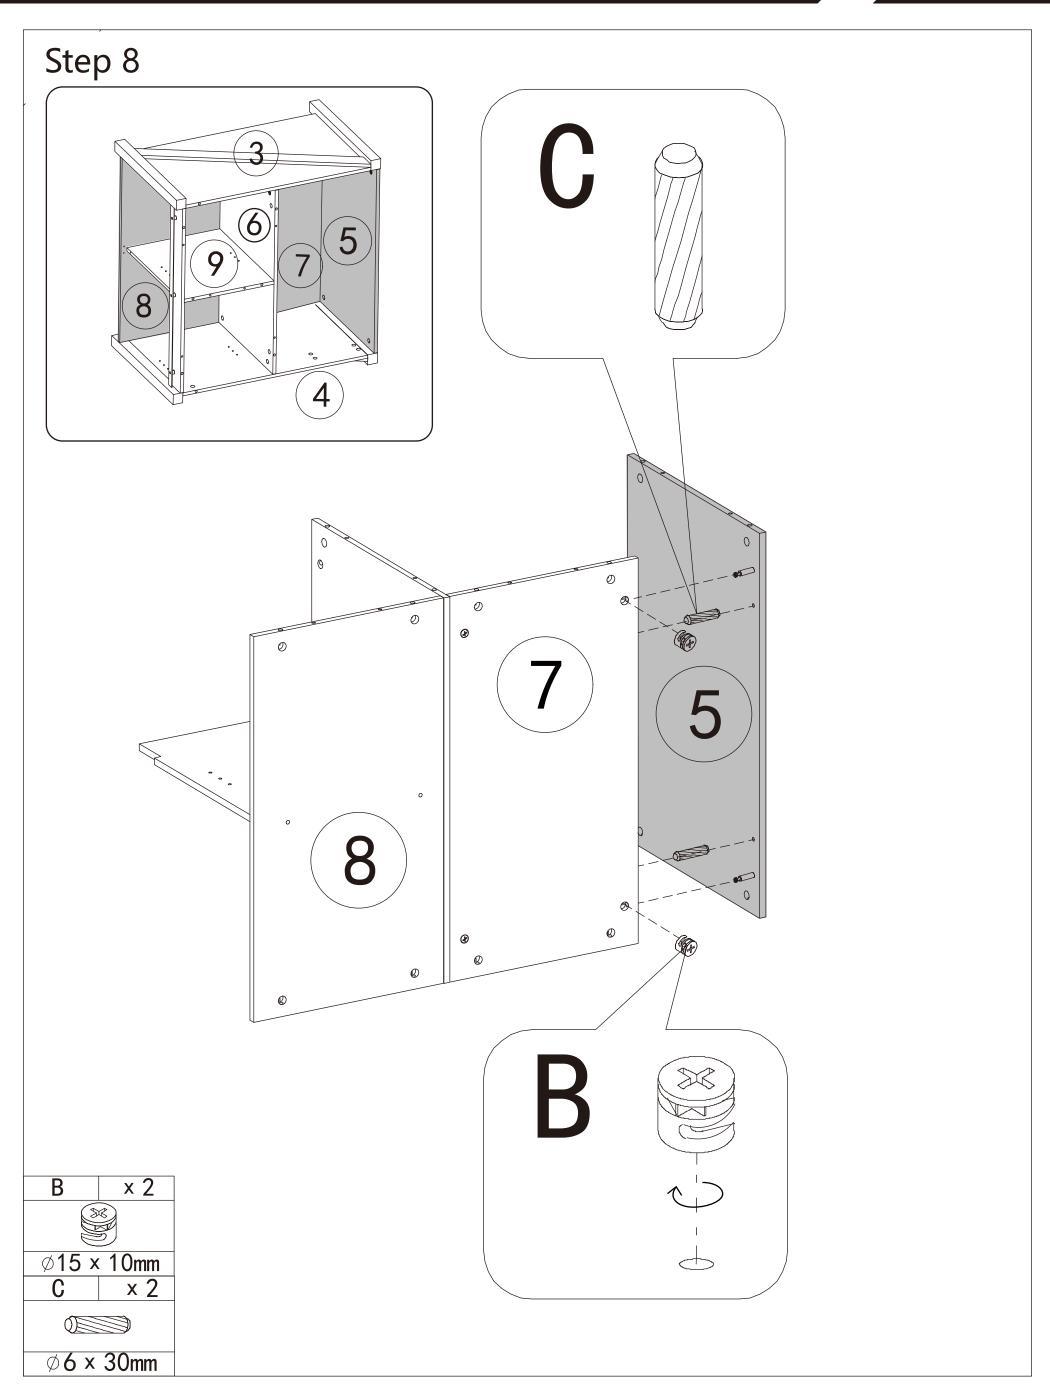

#### **Installation of Cams and Pins**

Screw the pin into the hole. To set the cams correctly, ensure that the arrow on the cam is opening o the hole of the pin it is locking. Lock the cam by tturning the cam head with a screwdriver until it is tightened. Please do not use an electric screwdriver to assemble the unit.

#### Parts List

#### Tool sheet