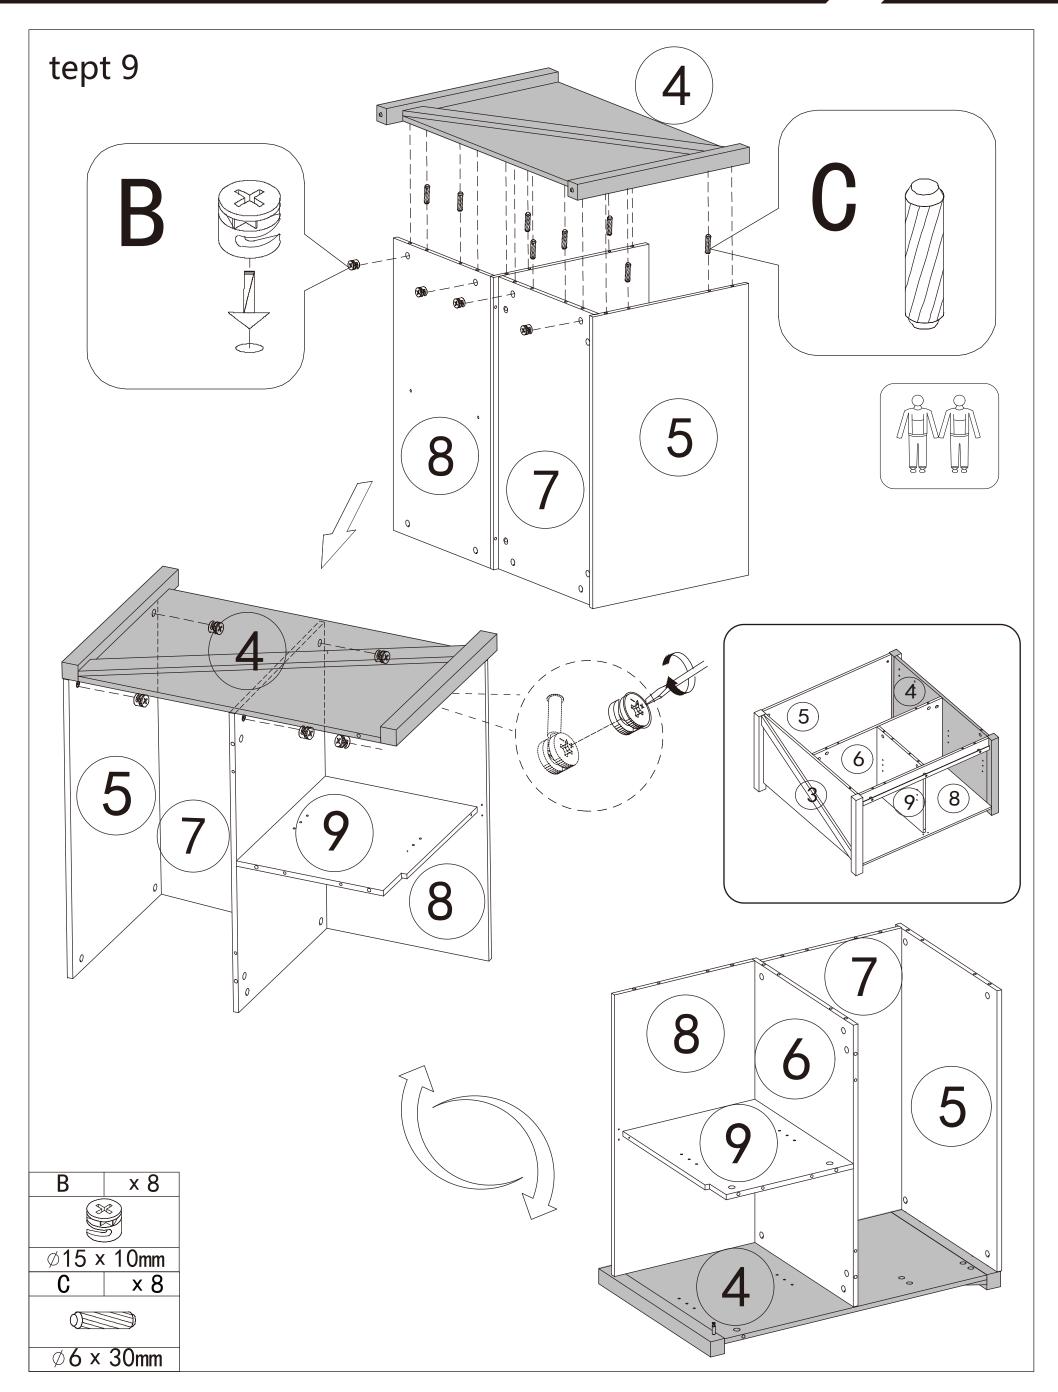

#### **Installation of Cams and Pins**

Screw the pin into the hole. To set the cams correctly, ensure that the arrow on the cam is opening o the hole of the pin it is locking. Lock the cam by tturning the cam head with a screwdriver until it is tightened. Please do not use an electric screwdriver to assemble the unit.

#### Parts List

#### Tool sheet