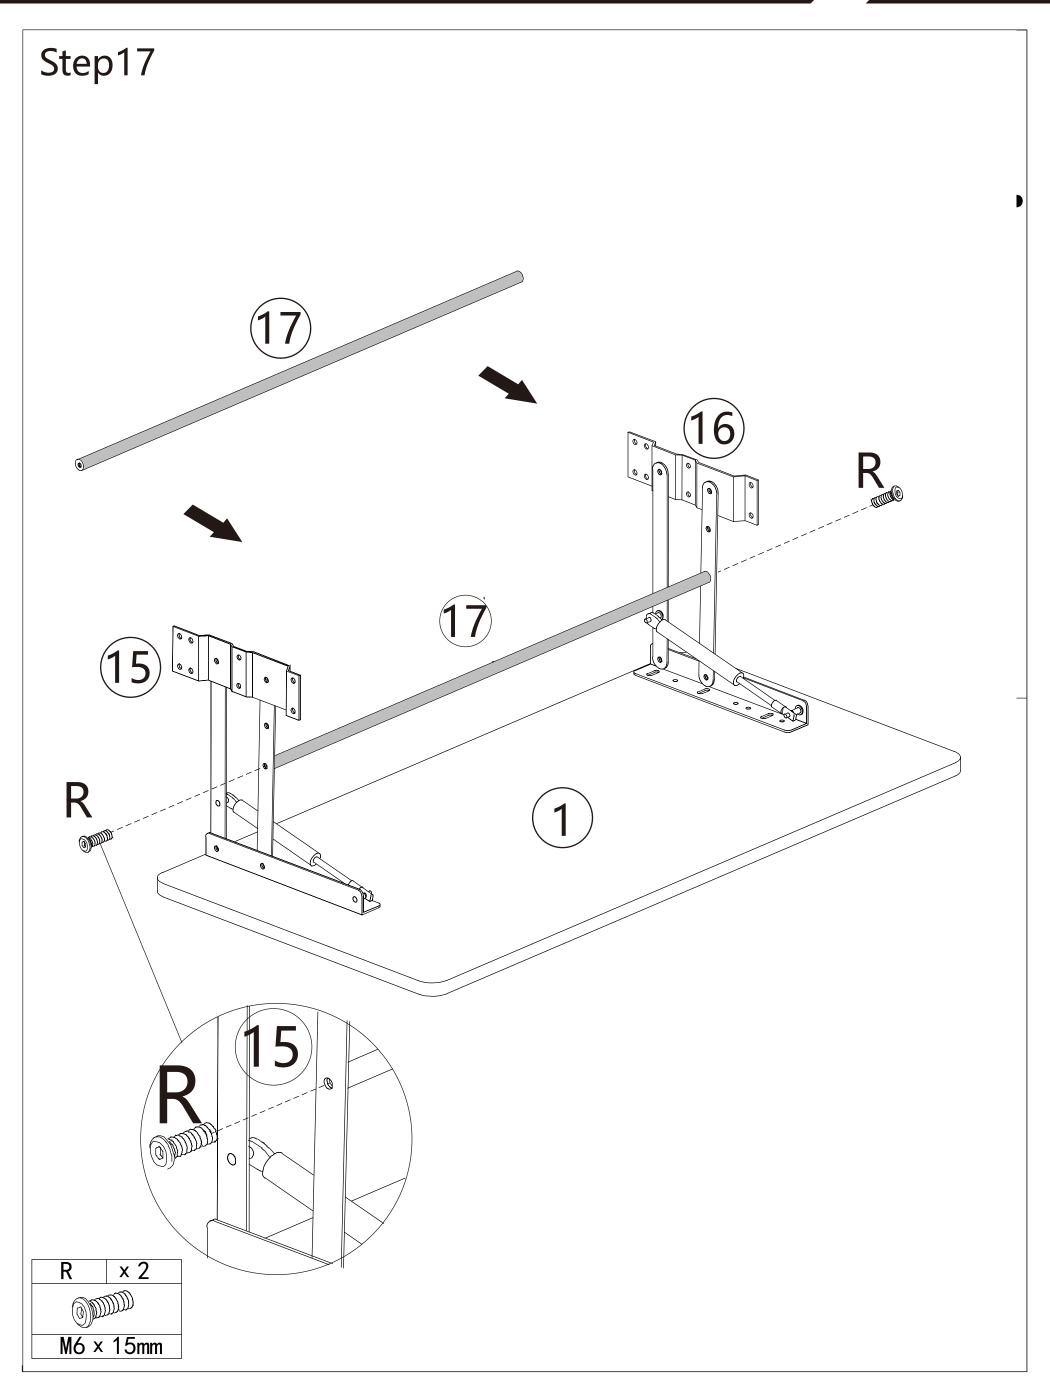

#### **Installation of Cams and Pins**

Screw the pin into the hole. To set the cams correctly, ensure that the arrow on the cam is opening o the hole of the pin it is locking. Lock the cam by tturning the cam head with a screwdriver until it is tightened. Please do not use an electric screwdriver to assemble the unit.