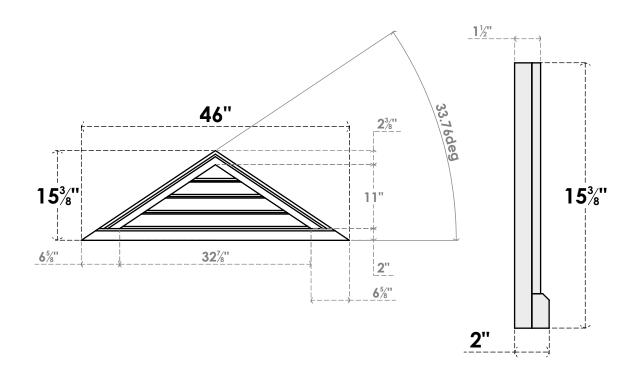

## GVPTR46X1503SF

46"W X 15-3/8"H TRIANGLE SURFACE MOUNT PVC GABLE VENT 8/12 PITCH: FUNCTIONAL, W/ 2"W X 2"P BRICKMOULD SILL FRAME

**VENTING AREA: 12.31 SQ IN** 

LOUVER HEIGHT: 2 3/4"

LOUVER QTY: 4

**FRONT** 

SIDE

1. INSTALLATION TO BE COMPLETED IN ACCORDANCE WITH MANUFACTURER'S SPECIFICATIONS. 2. DRAWING MAY NOT BE TO SCALE

3. THIS DRAWING IS INTENDED FOR DESIGN AND PLANNING PURPOSES ONLY.

4. ALL INFORMATION CONTAINED HEREIN WAS CURRENT AT THE TIME OF DEVELOPMENT BUT MUST BE REVIEWED AND APPROVED BY THE PRODUCT MANUFACTURER TO BE CONSIDERED ACCURATE.