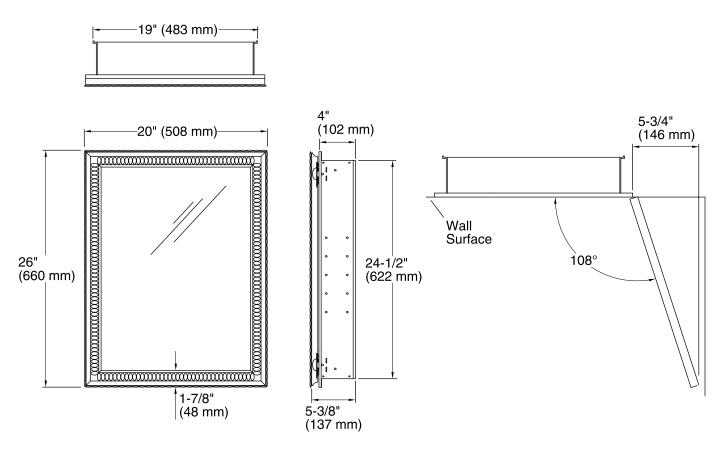

# **Technical Information**

All product dimensions are nominal.

#### Notes

Install this product according to the installation guide.

When determining the height of the medicine cabinet, ensure the mirrored door will clear all obstacles (such as a faucet). A minimum distance of 2" (51 mm) is required.

Secure the screws (provided) to a stud to avoid possible property and product damage. If this is not possible, anchors (not provided) must be inserted before installing the screws.

Cutout for recess-mount installation: 19-1/4" (489 mm) width x 25-1/4" (641 mm) height x 3-5/8" (92 mm) depth.