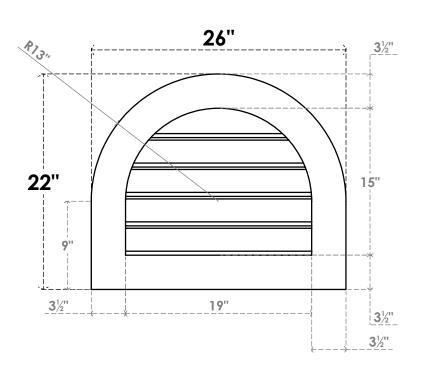

## GVPRT26X2201SF

26"W X 22"H ROUND TOP SURFACE MOUNT PVC GABLE VENT: FUNCTIONAL, W/ 3-1/2"W X 1"P STANDARD FRAME

**VENTING AREA: 17.72 SQ IN** 

LOUVER HEIGHT: 3"

LOUVER QTY: 5

**FRONT** 

SIDE

1. INSTALLATION TO BE COMPLETED IN ACCORDANCE WITH MANUFACTURER'S SPECIFICATIONS. 2. DRAWING MAY NOT BE TO SCALE