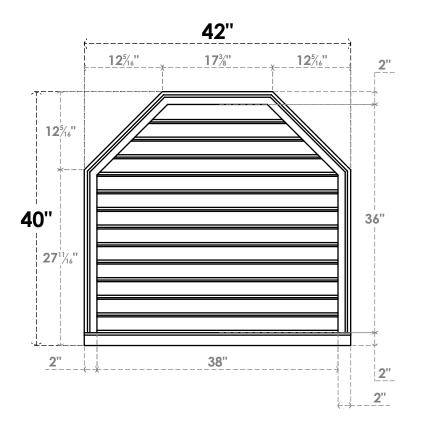

## GVPOT42X4003SF

42"W X 40"H OCTAGONAL TOP SURFACE MOUNT PVC GABLE VENT: FUNCTIONAL, W/ 2"W X 2"P **BRICKMOULD SILL FRAME** 

**VENTING AREA: 105.59 SQ IN** 

LOUVER HEIGHT: 2 3/4"

LOUVER QTY: 13

**FRONT** 