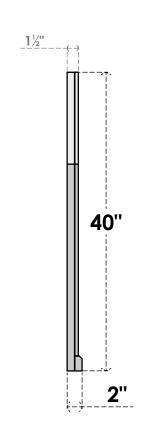

## GVPOT42X4003SF

42"W X 40"H OCTAGONAL TOP SURFACE MOUNT PVC GABLE VENT: FUNCTIONAL, W/ 2"W X 2"P **BRICKMOULD SILL FRAME** 

**VENTING AREA: 105.59 SQ IN** 

LOUVER HEIGHT: 2 3/4"

LOUVER QTY: 13

**FRONT** 

SIDE

EKENA MILLWORK 2300 WEST MAIN ST. CLARKSVILLE, TX 75426 TOLL FREE: 866-607-0453 WWW.EKENAMILLWORK.COM

1. INSTALLATION TO BE COMPLETED IN ACCORDANCE WITH MANUFACTURER'S SPECIFICATIONS.
2. DRAWING MAY NOT BE TO SCALE