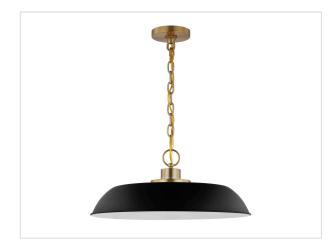

## 1 LIGHT MEDIUM PENDANT GENERAL SPECIFICATIONS

Finish: Style: Number of Lamps: Height: Diameter: Matte Black / Burnished Brass Mid-Century Modern 1 8.125" 19.875"

## DIMENSIONS

| Height:       | 8.125"  |
|---------------|---------|
| Diameter:     | 19.875" |
| Chain Length: | 48 in.  |

| 045923674846          |
|-----------------------|
| 1                     |
| 22.50 x 22.50 x 8.38" |
| 10045022674042        |
| 10045923674843        |
| 22.50 x 22.50 x 8.38" |
|                       |