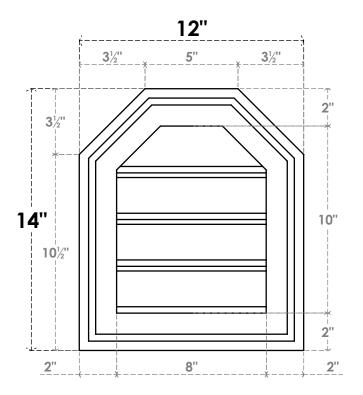

## GVPOT12X1402SF

12"W X 14"H OCTAGONAL TOP SURFACE MOUNT PVC GABLE VENT: FUNCTIONAL, W/ 2"W X 1-1/2"P BRICKMOULD FRAME

**VENTING AREA: 6 SQ IN** LOUVER HEIGHT: 2 1/2"

LOUVER QTY: 4

**FRONT** 

SIDE

EKENA MILLWORK 2300 WEST MAIN ST. CLARKSVILLE, TX 75426 TOLL FREE: 866-607-0453 WWW.EKENAMILLWORK.COM