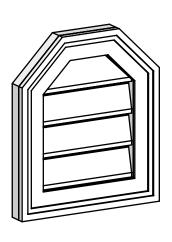

## GVPOT12X1402SF

12"W X 14"H OCTAGONAL TOP SURFACE MOUNT PVC GABLE VENT: FUNCTIONAL, W/ 2"W X 1-1/2"P BRICKMOULD FRAME

**VENTING AREA: 6 SQ IN** LOUVER HEIGHT: 2 1/2"

LOUVER QTY: 4

**FRONT** 

SIDE

EKENA MILLWORK 2300 WEST MAIN ST. CLARKSVILLE, TX 75426 TOLL FREE: 866-607-0453 WWW.EKENAMILLWORK.COM