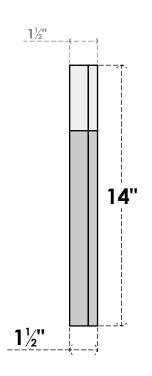

## GVPOT12X1402SF

12"W X 14"H OCTAGONAL TOP SURFACE MOUNT PVC GABLE VENT: FUNCTIONAL, W/ 2"W X 1-1/2"P BRICKMOULD FRAME

**VENTING AREA: 6 SQ IN** LOUVER HEIGHT: 2 1/2"

LOUVER QTY: 4

**FRONT** 

SIDE

EKENA MILLWORK 2300 WEST MAIN ST. CLARKSVILLE, TX 75426 TOLL FREE: 866-607-0453 WWW.EKENAMILLWORK.COM