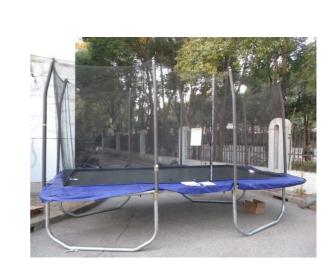

# **Evaluation of Test Results**

Report No: (6624)010-0633

Issue Date: January 17, 2024

Receive Date: January 10, 2024

**Expiration Date: January 17, 2025** 

Item Description: Skywalker Trampolines 15' Rectangle Trampoline with Enclosure - Blue

| Overall Dimensions (Actual measurement)                                    |                                                                      |                             |      |
|----------------------------------------------------------------------------|----------------------------------------------------------------------|-----------------------------|------|
| Skywalker Trampolines 15'<br>Rectangle Trampoline With<br>Enclosure ? Blue |                                                                      |                             | DATA |
|                                                                            | SAMS-GB-00000-USA [Length, width, height] Report overall dimensions. | 15 ft L x 9 ft W x 9.5 ft H |      |