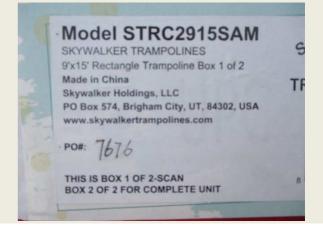

| Sample Information Attributes  |               |  |
|--------------------------------|---------------|--|
| Size(s)                        | I             |  |
| Color(s)                       | 1             |  |
| UPC Code(s)                    | 0818567018365 |  |
| Item Number(s)                 | 990330049     |  |
| Item ID(s)                     | 990330049     |  |
| PO Number(s)                   | NA            |  |
| Store Number (When applicable) | 1             |  |