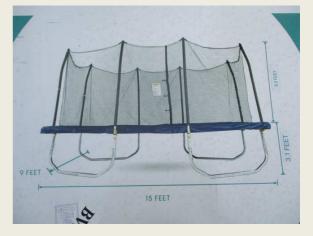

| Overall Dimensions (Actual measurement)                                    |                                                                      |                             |      |
|----------------------------------------------------------------------------|----------------------------------------------------------------------|-----------------------------|------|
| Skywalker Trampolines 15'<br>Rectangle Trampoline With<br>Enclosure ? Blue |                                                                      |                             | DATA |
|                                                                            | SAMS-GB-00000-USA [Length, width, height] Report overall dimensions. | 15 ft L x 9 ft W x 9.5 ft H |      |