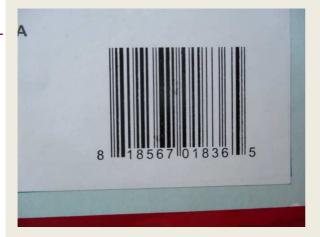

| Sample Information Attributes  |               |  |
|--------------------------------|---------------|--|
| Size(s)                        | I             |  |
| Color(s)                       | 1             |  |
| UPC Code(s)                    | 0818567018365 |  |
| Item Number(s)                 | 990330049     |  |
| Item ID(s)                     | 990330049     |  |
| PO Number(s)                   | NA            |  |
| Store Number (When applicable) | 1             |  |