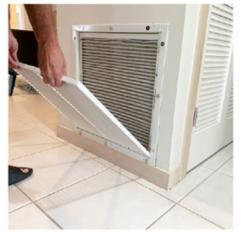

### The CleanVent Retro Fit Filter

Open Cover door and measure inside opening in both directions. Also make sure the outer frame is 1-1/4 or less. You made need a custom outer frame size as well. This example shows a 25 x 25 intake frame size, which is a standard size.