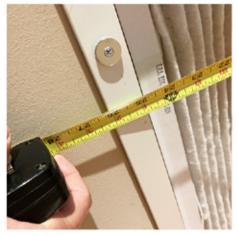

### The CleanVent Retro Fit Filter

Open Cover door and measure inside opening in both directions. Also make sure the outer frame is 1-1/4 or less. You made need a custom outer frame size as well. This example shows a 25 x 25 intake frame size, which is a standard size.