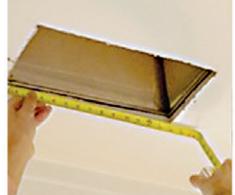

## How to measure your CleanVent Covers

Remove Vent.

Measure opening to the closest inch.