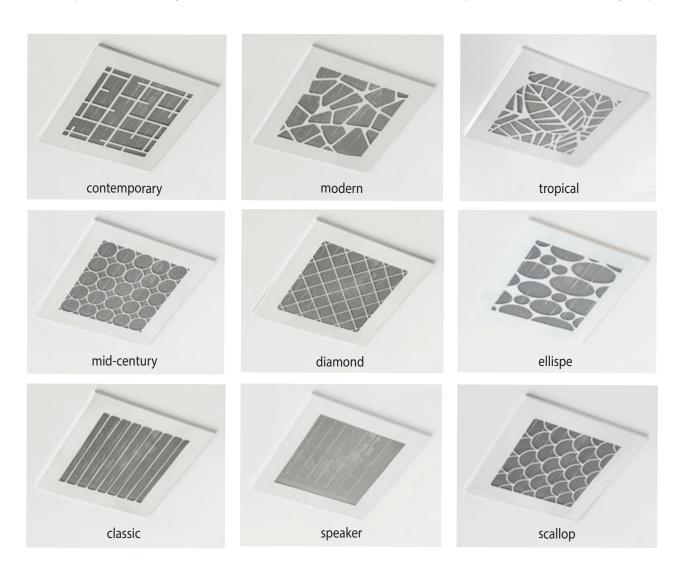

#### CleanVent Covers:

Available in 9 patterns & many standard sizes. Custom laser cut sizes and patterns are available by request.