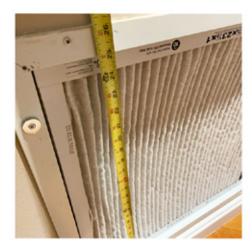

### The CleanVent Retro Fit Filter

Open Cover door and measure inside opening in both directions. Also make sure the outer frame is 1-1/4 or less. You made need a custom outer frame size as well. This example shows a 25 x 25 intake frame size, which is a standard size.