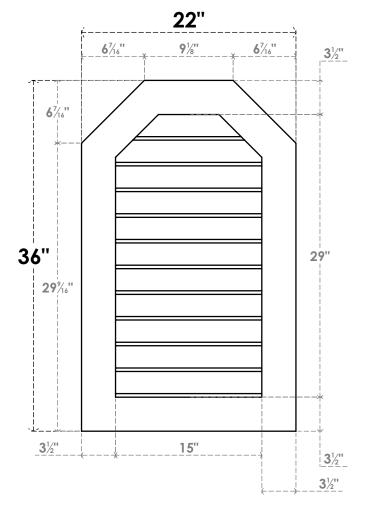

## GVPOT22X3601SN

22"W X 36"H OCTAGONAL TOP SURFACE MOUNT PVC GABLE VENT: NON-FUNCTIONAL, W/ 3-1/2"W X 1"P STANDARD FRAME

LOUVER HEIGHT: 2 5/8"

LOUVER QTY: 11

**FRONT** 

SIDE

EKENA MILLWORK 2300 WEST MAIN ST. CLARKSVILLE, TX 75426 TOLL FREE: 866-607-0453 WWW.EKENAMILLWORK.COM