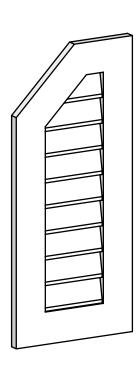

## **GVPOL14X3201SN**

14"W X 32"H HALF OCTAGON TOP LEFT SURFACE MOUNT PVC GABLE VENT: NON-FUNCTIONAL. W/ 3-1/2"W X 1"P STANDARD FRAME

**FRONT** 

SIDE

LOUVER HEIGHT: 2 3/4" LOUVER QTY: 9

EKENA MILLWORK 2300 WEST MAIN ST. CLARKSVILLE, TX 75426 TOLL FREE: 866-607-0453 WWW.EKENAMILLWORK.COM