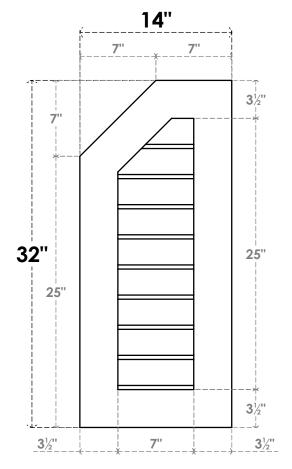

## **GVPOL14X3201SN**

14"W X 32"H HALF OCTAGON TOP LEFT SURFACE MOUNT PVC GABLE VENT: NON-FUNCTIONAL. W/ 3-1/2"W X 1"P STANDARD FRAME

**FRONT** 

SIDE

LOUVER HEIGHT: 2 3/4" LOUVER QTY: 9

EKENA MILLWORK 2300 WEST MAIN ST. CLARKSVILLE, TX 75426 TOLL FREE: 866-607-0453 WWW.EKENAMILLWORK.COM