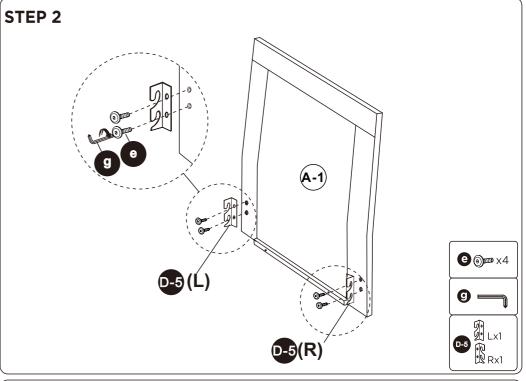

friendly way.
- Please do not take off the cover, and do not wash.

Your cushions come vacuum packed and sealed for shipping. To restore the cushion's original shape, follow the steps below.









After packing up, place them in somewhere dry and ventilated. After about 72-96 hours. It can be restored to the best use condition.

#### Seller's Notice:

Our product is packed in separate boxes as shown below, and they might be shipped in different batches. Please wait until you received all the boxes then start the assembly. Noted: Assembly instruction is only provided in Box1.

The following is the list of components contained in these boxes.





# **CHAISE**



#### Main structure accessories























### **Hardware parts**













# Structural accessories





























# **TWO SEATS**



#### Main structure accessories



















#### **Structural accessories**







## **Hardware parts**





























# **Pull-out Sofa**



# **Hardware parts**





## Structural accessories



# Main structure accessories