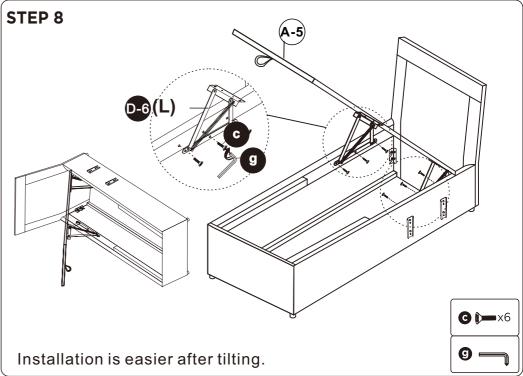

.
- Please do not take off the cover, and do not wash.

Your cushions come vacuum packed and sealed for shipping. To restore the cushion's original shape, follow the steps below.









After packing up, place them in somewhere dry and ventilated. After about 72-96 hours. It can be restored to the best use condition.

#### Seller's Notice:

Our product is packed in separate boxes as shown below, and they might be shipped in different batches. Please wait until you received all the boxes then start the assembly. Noted: Assembly instruction is only provided in Box1.

The following is the list of components contained in these boxes.





# **CHAISE**



#### Main structure accessories























### **Hardware parts**













# Structural accessories





























# **TWO SEATS**



#### Main structure accessories



















#### **Structural accessories**







## **Hardware parts**





























# **Pull-out Sofa**



# **Hardware parts**





## Structural accessories



# Main structure accessories