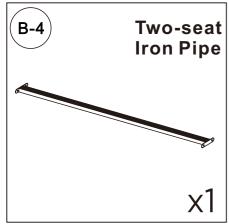

hions come vacuum packed and sealed for shipping. To restore the cushion's original shape, follow the steps below.









After packing up, place them in somewhere dry and ventilated. After about 72-96 hours. It can be restored to the best use condition.

#### Seller's Notice:

Our product is packed in separate boxes as shown below, and they might be shipped in different batches. Please wait until you received all the boxes then start the assembly. Noted: Assembly instruction is only provided in Box1.

The following is the list of components contained in these boxes.





# **CHAISE**



#### Main structure accessories























### **Hardware parts**













# Structural accessories





























# **TWO SEATS**



#### Main structure accessories



















#### **Structural accessories**







## **Hardware parts**





























# **Pull-out Sofa**



# **Hardware parts**





## Structural accessories



# Main structure accessories