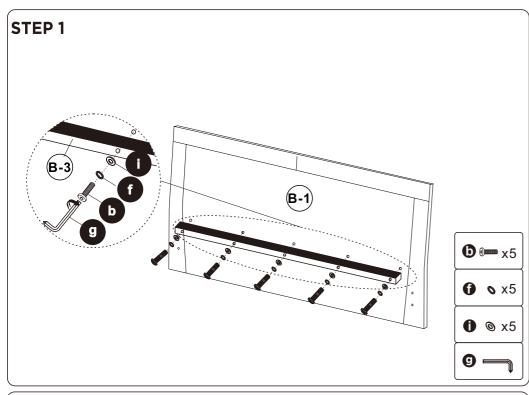

ape, follow the steps below.









After packing up, place them in somewhere dry and ventilated. After about 72-96 hours. It can be restored to the best use condition.

#### Seller's Notice:

Our product is packed in separate boxes as shown below, and they might be shipped in different batches. Please wait until you received all the boxes then start the assembly. Noted: Assembly instruction is only provided in Box1.

The following is the list of components contained in these boxes.





# **CHAISE**



#### Main structure accessories























### **Hardware parts**













# Structural accessories





























# **TWO SEATS**



#### Main structure accessories



















#### **Structural accessories**







## **Hardware parts**





























# **Pull-out Sofa**



# **Hardware parts**





## Structural accessories



# Main structure accessories