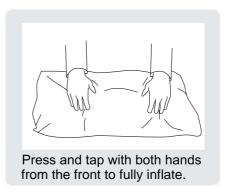

Your cushions come vacuum packed and sealed for shipping. To restore the cushion's original shape, follow the steps below.

After packing up, place them in somewhere dry and ventilated. After about 72-96 hours. It can be restored to the best use condition.