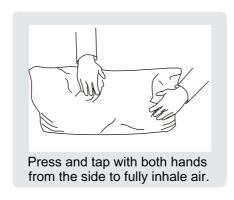

Your cushions come vacuum packed and sealed for shipping. To restore the cushion's original shape, follow the steps below.

After packing up, place them in somewhere dry and ventilated. After about 72-96 hours. It can be restored to the best use condition.