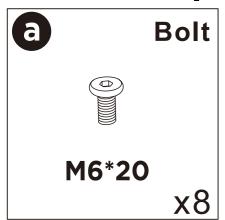

original shape, follow the steps below.









After packing up, place them in somewhere dry and ventilated. After about 72-96 hours. It can be restored to the best use condition.

#### Seller's Notice:

Our product is packed in separate boxes as shown below, and they might be shipped in different batches. Please wait until you received all the boxes then start the assembly. Noted: Assembly instruction is only provided in Box1.

The following is the list of components contained in these boxes.





# **CHAISE**



#### Main structure accessories























### **Hardware parts**













# Structural accessories





























# **TWO SEATS**



#### Main structure accessories



















#### **Structural accessories**







## **Hardware parts**





























# **Pull-out Sofa**



# **Hardware parts**





## Structural accessories



# Main structure accessories