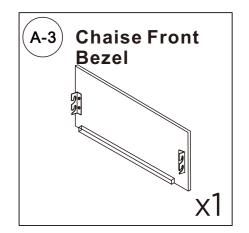

y assembled.
  Please ensure that the packaging is disposed in a safe and environmentally friendly way.
- Please do not take off the cover, and do not wash.

Your cushions come vacuum packed and sealed for shipping. To restore the cushion's original shape, follow the steps below.









After packing up, place them in somewhere dry and ventilated. After about 72-96 hours. It can be restored to the best use condition.

#### Seller's Notice:

Our product is packed in separate boxes as shown below, and they might be shipped in different batches. Please wait until you received all the boxes then start the assembly. Noted: Assembly instruction is only provided in Box1.

The following is the list of components contained in these boxes.





# **CHAISE**



#### Main structure accessories























### **Hardware parts**













# Structural accessories





























# **TWO SEATS**



#### Main structure accessories



















#### **Structural accessories**







## **Hardware parts**





























# **Pull-out Sofa**



# **Hardware parts**





## Structural accessories



# Main structure accessories