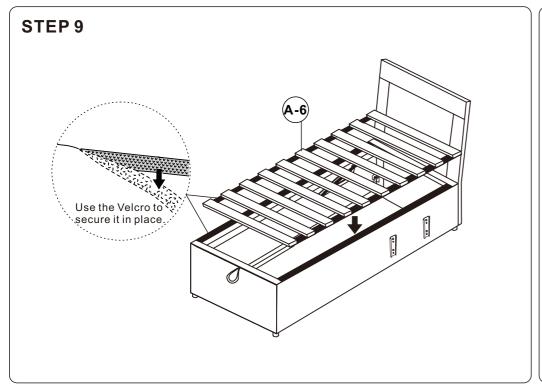

- Please do not take off the cover, and do not wash.

Your cushions come vacuum packed and sealed for shipping. To restore the cushion's original shape, follow the steps below.









After packing up, place them in somewhere dry and ventilated. After about 72-96 hours. It can be restored to the best use condition.

#### Seller's Notice:

Our product is packed in separate boxes as shown below, and they might be shipped in different batches. Please wait until you received all the boxes then start the assembly. Noted: Assembly instruction is only provided in Box1.

The following is the list of components contained in these boxes.





# **CHAISE**



#### Main structure accessories























### **Hardware parts**













# Structural accessories





























# **TWO SEATS**



#### Main structure accessories



















#### **Structural accessories**







## **Hardware parts**





























# **Pull-out Sofa**



# **Hardware parts**





## Structural accessories



# Main structure accessories