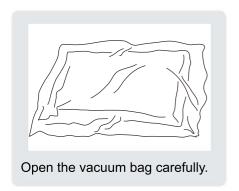

Your cushions come vacuum packed and sealed for shipping. To restore the cushion's original shape, follow the steps below.

After packing up, place them in somewhere dry and ventilated. After about 72-96 hours. It can be restored to the best use condition.