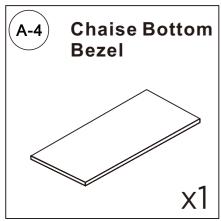

assembled.
  Please ensure that the packaging is disposed in a safe and environmentally friendly way.
- Please do not take off the cover, and do not wash.

Your cushions come vacuum packed and sealed for shipping. To restore the cushion's original shape, follow the steps below.









After packing up, place them in somewhere dry and ventilated. After about 72-96 hours. It can be restored to the best use condition.

#### Seller's Notice:

Our product is packed in separate boxes as shown below, and they might be shipped in different batches. Please wait until you received all the boxes then start the assembly. Noted: Assembly instruction is only provided in Box1.

The following is the list of components contained in these boxes.





# **CHAISE**



#### Main structure accessories























### **Hardware parts**













# Structural accessories





























# **TWO SEATS**



#### Main structure accessories



















#### **Structural accessories**







## **Hardware parts**





























# **Pull-out Sofa**



# **Hardware parts**





## Structural accessories



# Main structure accessories