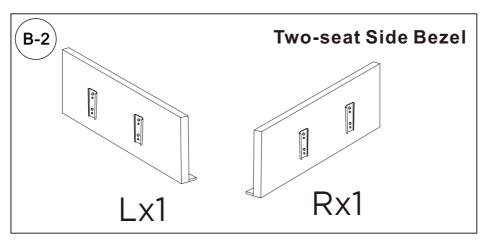

cushions come vacuum packed and sealed for shipping. To restore the cushion's original shape, follow the steps below.









After packing up, place them in somewhere dry and ventilated. After about 72-96 hours. It can be restored to the best use condition.

#### Seller's Notice:

Our product is packed in separate boxes as shown below, and they might be shipped in different batches. Please wait until you received all the boxes then start the assembly. Noted: Assembly instruction is only provided in Box1.

The following is the list of components contained in these boxes.





# **CHAISE**



#### Main structure accessories























### **Hardware parts**













# Structural accessories





























# **TWO SEATS**



#### Main structure accessories



















#### **Structural accessories**







## **Hardware parts**





























# **Pull-out Sofa**



# **Hardware parts**





## Structural accessories



# Main structure accessories