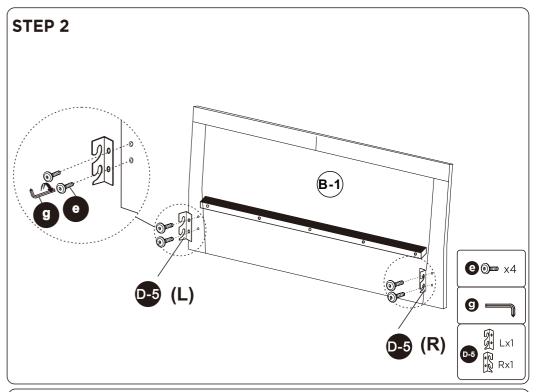

e, follow the steps below.









After packing up, place them in somewhere dry and ventilated. After about 72-96 hours. It can be restored to the best use condition.

#### Seller's Notice:

Our product is packed in separate boxes as shown below, and they might be shipped in different batches. Please wait until you received all the boxes then start the assembly. Noted: Assembly instruction is only provided in Box1.

The following is the list of components contained in these boxes.





# **CHAISE**



#### Main structure accessories























### **Hardware parts**













# Structural accessories





























# **TWO SEATS**



#### Main structure accessories



















#### **Structural accessories**







## **Hardware parts**





























# **Pull-out Sofa**



# **Hardware parts**





## Structural accessories



# Main structure accessories