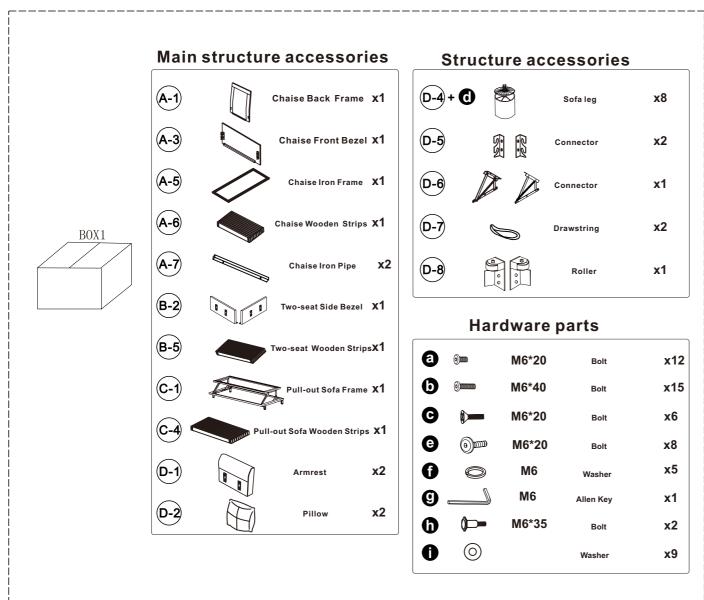

The following is the list of components contained in these boxes.

#### Main structure accessories

### **Hardware parts**

# Structural accessories