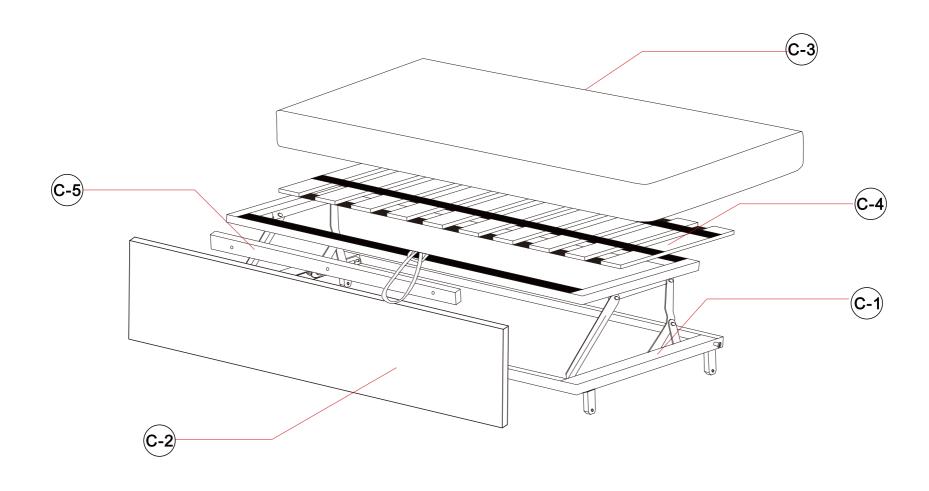

# **CHAISE**

#### Main structure accessories

### **Hardware parts**

# Structural accessories