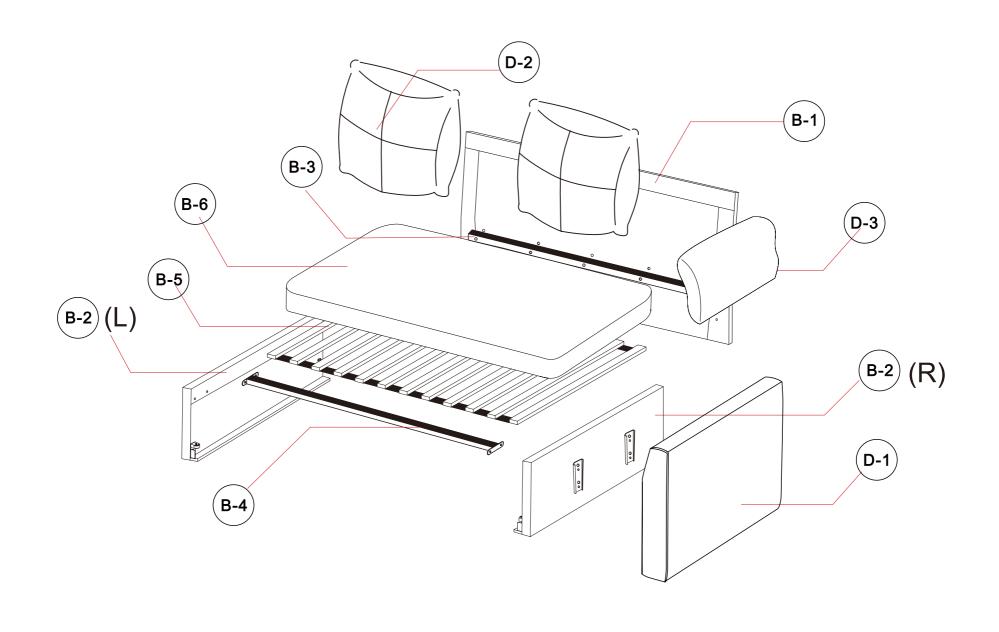

# **TWO SEATS**

#### Main structure accessories

#### **Structural accessories**

## **Hardware parts**