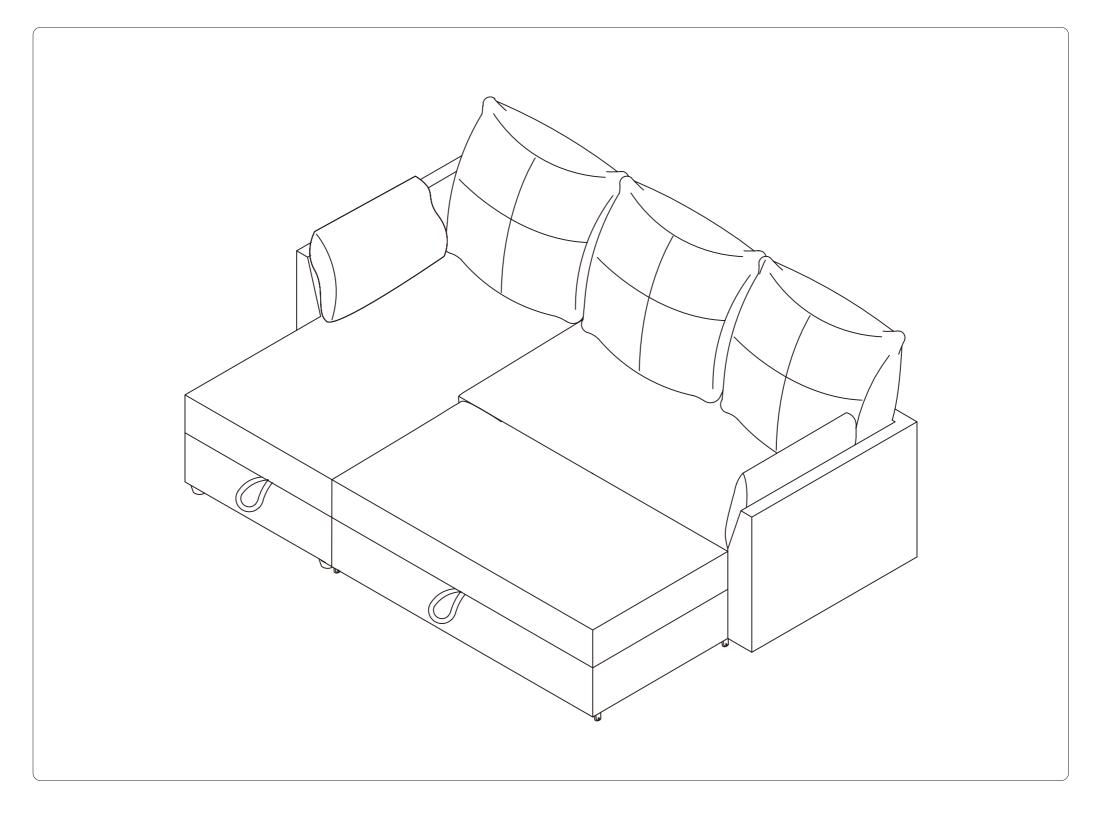

# **SLEEPER SOFA**

Assembly Instruction

NOTE:

Delivered with TWO PACKAGES with TWO TRACKINGS, may NOT be deliverded at the same time.

# **Pull-out Sofa**