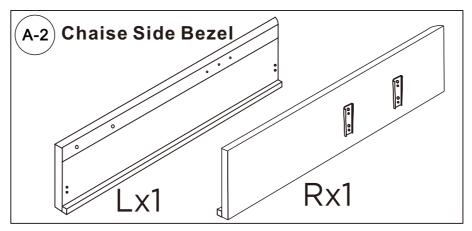

lly assembled.
  Please ensure that the packaging is disposed in a safe and environmentally friendly way.
- Please do not take off the cover, and do not wash.

Your cushions come vacuum packed and sealed for shipping. To restore the cushion's original shape, follow the steps below.









After packing up, place them in somewhere dry and ventilated. After about 72-96 hours. It can be restored to the best use condition.

#### Seller's Notice:

Our product is packed in separate boxes as shown below, and they might be shipped in different batches. Please wait until you received all the boxes then start the assembly. Noted: Assembly instruction is only provided in Box1.

The following is the list of components contained in these boxes.





# **CHAISE**



#### Main structure accessories























### **Hardware parts**













# Structural accessories





























# **TWO SEATS**



#### Main structure accessories



















#### **Structural accessories**







## **Hardware parts**





























# **Pull-out Sofa**



# **Hardware parts**





## Structural accessories



# Main structure accessories