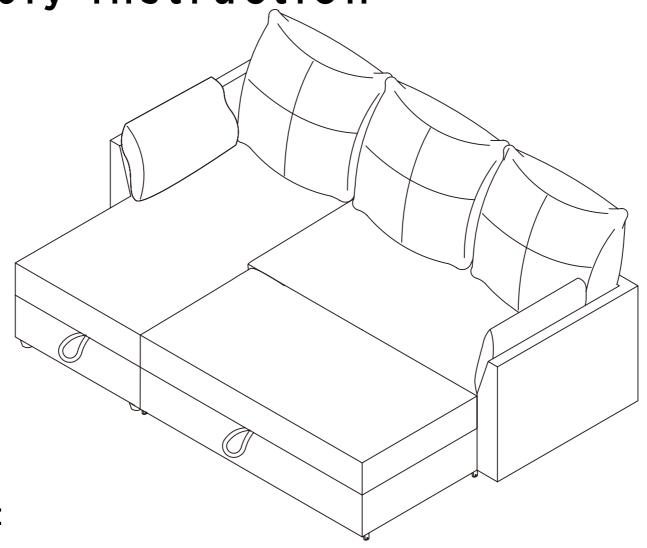

# **SLEEPER SOFA**

Assembly Instruction

NOTE:

Delivered with TWO PACKAGES with TWO TRACKINGS, may NOT be deliverded at the same time.

#### Seller's Notice:

Our product is packed in separate boxes as shown below, and they might be shipped in different batches. Please wait until you received all the boxes then start the assembly. Noted: Assembly instruction is only provided in Box1.

The following is the list of components contained in these boxes.