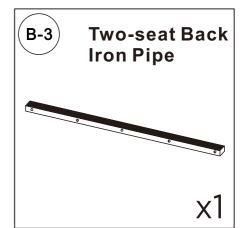

ushions come vacuum packed and sealed for shipping. To restore the cushion's original shape, follow the steps below.









After packing up, place them in somewhere dry and ventilated. After about 72-96 hours. It can be restored to the best use condition.

#### Seller's Notice:

Our product is packed in separate boxes as shown below, and they might be shipped in different batches. Please wait until you received all the boxes then start the assembly. Noted: Assembly instruction is only provided in Box1.

The following is the list of components contained in these boxes.





# **CHAISE**



#### Main structure accessories























### **Hardware parts**













# Structural accessories





























# **TWO SEATS**



#### Main structure accessories



















#### **Structural accessories**







## **Hardware parts**





























# **Pull-out Sofa**



# **Hardware parts**





## Structural accessories



# Main structure accessories