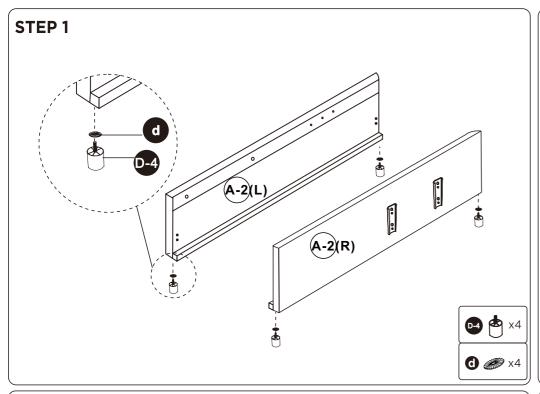

y friendly way.
- Please do not take off the cover, and do not wash.

Your cushions come vacuum packed and sealed for shipping. To restore the cushion's original shape, follow the steps below.









After packing up, place them in somewhere dry and ventilated. After about 72-96 hours. It can be restored to the best use condition.

#### Seller's Notice:

Our product is packed in separate boxes as shown below, and they might be shipped in different batches. Please wait until you received all the boxes then start the assembly. Noted: Assembly instruction is only provided in Box1.

The following is the list of components contained in these boxes.





# **CHAISE**



#### Main structure accessories























### **Hardware parts**













# Structural accessories





























# **TWO SEATS**



#### Main structure accessories



















#### **Structural accessories**







## **Hardware parts**





























# **Pull-out Sofa**



# **Hardware parts**





## Structural accessories



# Main structure accessories