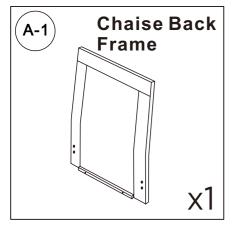

fully assembled.
  Please ensure that the packaging is disposed in a safe and environmentally friendly way.
- Please do not take off the cover, and do not wash.

Your cushions come vacuum packed and sealed for shipping. To restore the cushion's original shape, follow the steps below.









After packing up, place them in somewhere dry and ventilated. After about 72-96 hours. It can be restored to the best use condition.

#### Seller's Notice:

Our product is packed in separate boxes as shown below, and they might be shipped in different batches. Please wait until you received all the boxes then start the assembly. Noted: Assembly instruction is only provided in Box1.

The following is the list of components contained in these boxes.





# **CHAISE**



#### Main structure accessories























### **Hardware parts**













# Structural accessories





























# **TWO SEATS**



#### Main structure accessories



















#### **Structural accessories**







## **Hardware parts**





























# **Pull-out Sofa**



# **Hardware parts**





## Structural accessories



# Main structure accessories