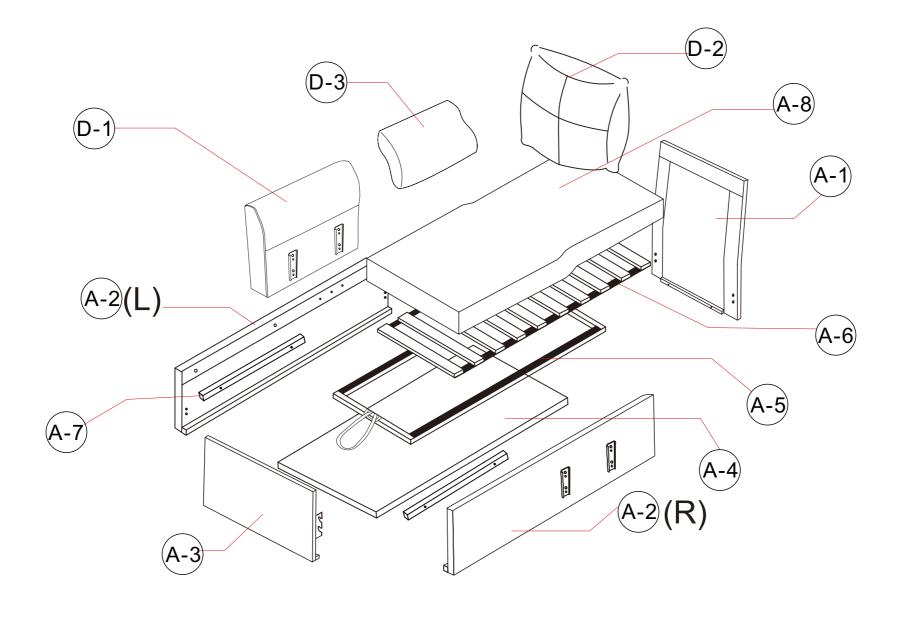

and hardware and the furniture is fully assembled.
  Please ensure that the packaging is disposed in a safe and environmentally friendly way.
- Please do not take off the cover, and do not wash.

Your cushions come vacuum packed and sealed for shipping. To restore the cushion's original shape, follow the steps below.









After packing up, place them in somewhere dry and ventilated. After about 72-96 hours. It can be restored to the best use condition.

#### Seller's Notice:

Our product is packed in separate boxes as shown below, and they might be shipped in different batches. Please wait until you received all the boxes then start the assembly. Noted: Assembly instruction is only provided in Box1.

The following is the list of components contained in these boxes.





# **CHAISE**



#### Main structure accessories























### **Hardware parts**













# Structural accessories





























# **TWO SEATS**



#### Main structure accessories



















#### **Structural accessories**







## **Hardware parts**





























# **Pull-out Sofa**



# **Hardware parts**





## Structural accessories



# Main structure accessories