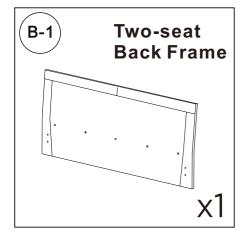

ur cushions come vacuum packed and sealed for shipping. To restore the cushion's original shape, follow the steps below.









After packing up, place them in somewhere dry and ventilated. After about 72-96 hours. It can be restored to the best use condition.

#### Seller's Notice:

Our product is packed in separate boxes as shown below, and they might be shipped in different batches. Please wait until you received all the boxes then start the assembly. Noted: Assembly instruction is only provided in Box1.

The following is the list of components contained in these boxes.





# **CHAISE**



#### Main structure accessories























### **Hardware parts**













# Structural accessories





























# **TWO SEATS**



#### Main structure accessories



















#### **Structural accessories**







## **Hardware parts**





























# **Pull-out Sofa**



# **Hardware parts**





## Structural accessories



# Main structure accessories