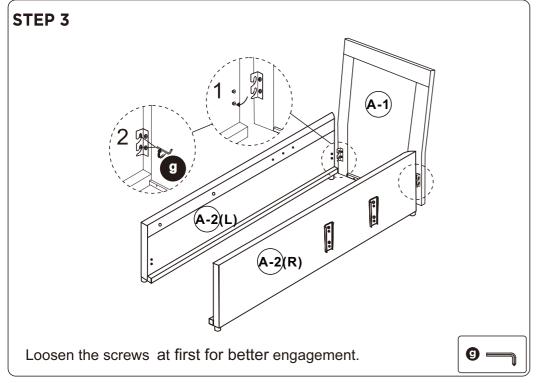

iendly way.
- Please do not take off the cover, and do not wash.

Your cushions come vacuum packed and sealed for shipping. To restore the cushion's original shape, follow the steps below.









After packing up, place them in somewhere dry and ventilated. After about 72-96 hours. It can be restored to the best use condition.

#### Seller's Notice:

Our product is packed in separate boxes as shown below, and they might be shipped in different batches. Please wait until you received all the boxes then start the assembly. Noted: Assembly instruction is only provided in Box1.

The following is the list of components contained in these boxes.





# **CHAISE**



#### Main structure accessories























### **Hardware parts**













# Structural accessories





























# **TWO SEATS**



#### Main structure accessories



















#### **Structural accessories**







## **Hardware parts**





























# **Pull-out Sofa**



# **Hardware parts**





## Structural accessories



# Main structure accessories