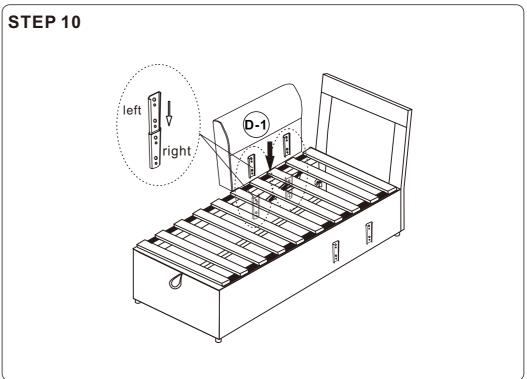

Please do not take off the cover, and do not wash.

Your cushions come vacuum packed and sealed for shipping. To restore the cushion's original shape, follow the steps below.









After packing up, place them in somewhere dry and ventilated. After about 72-96 hours. It can be restored to the best use condition.

#### Seller's Notice:

Our product is packed in separate boxes as shown below, and they might be shipped in different batches. Please wait until you received all the boxes then start the assembly. Noted: Assembly instruction is only provided in Box1.

The following is the list of components contained in these boxes.





# **CHAISE**



#### Main structure accessories























### **Hardware parts**













# Structural accessories





























# **TWO SEATS**



#### Main structure accessories



















#### **Structural accessories**







## **Hardware parts**





























# **Pull-out Sofa**



# **Hardware parts**





## Structural accessories



# Main structure accessories