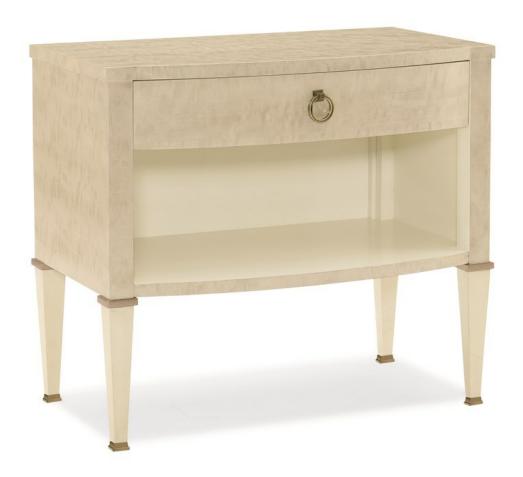

## STAND BY ME

cla-418-064

**COLLECTION:** Caracole Classic

**DIMENSIONS:** 32W x 19D x 28H

The perfect bedside companion, this well-designed case piece is sure to stand by you. Its thoughtful design is crafted of exotic mottled Anegre veneers and finished in a graceful Platinum Blonde finish. A single drawer with a delightful silkscreened pattern as well as cord access, sits above an open storage area with LED touch light —perfect for a favorite book or magazines. Tapered legs give it a finishing touch and wear an Ivory painted finish accented with Golden Shimmer banding.

CONSTRUCTION: Shelf Opening: 10.000"H. | Leg height: 11.000".