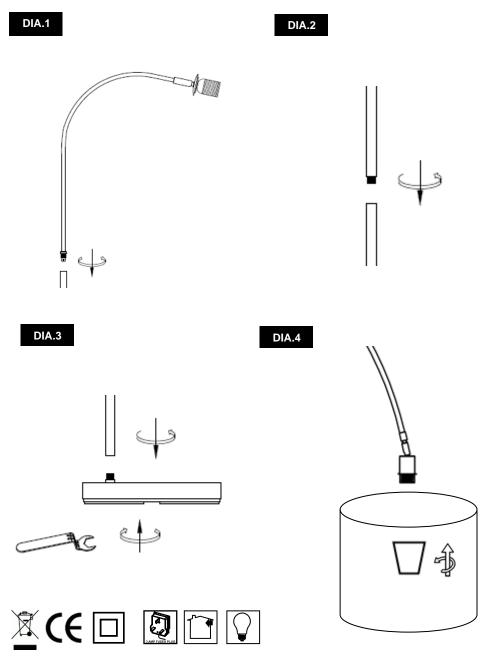

### **INSTALLATION:**

- Remove the cable protectors from the ends of the columns.
- Working from the top downwards fit the curved arm to the top column (Dia.1)
- Create the vertical column section by screwing the columns together (Dia.2)
- Attach the tube to the base, using the screw & fixing bolt to secure. (DIA.3)
- Remove the shade ring & fit the shade (not supplied) & replace the lamp ring to the lamp holder to secure.
  (DIA.4)