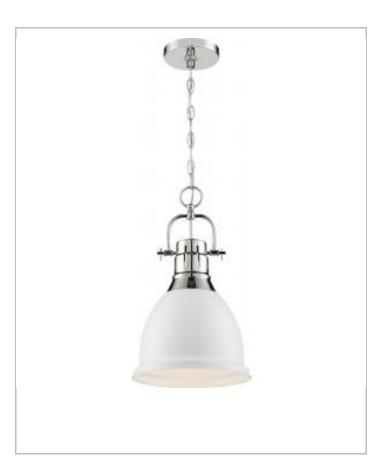

## General

Finish

| Number of Lamps                     | 1                                   |
|-------------------------------------|-------------------------------------|
| Height (in.)                        | 16.88                               |
| Width (in.)                         | 10.25                               |
| Indoor or Outdoor Fixture           | Indoor                              |
| Specifications                      |                                     |
| Base                                | Medium                              |
| Bulb Type                           | Incandescent                        |
| Max Wattage                         | 60                                  |
| Voltage                             | 120V                                |
| Bulb Included                       | No                                  |
| Weight (lb.)                        | 5.24                                |
| Fixture Type                        | Pendant                             |
| Fixture Material                    | Steel                               |
| Dimensions                          |                                     |
| Back Plate or Canopy Height (in.)   | 0.79                                |
| Back Plate or Canopy Diameter (in.) | 5                                   |
| Chain Length                        | 48 in.                              |
| Compliance                          |                                     |
| Safety Listing                      | cULus                               |
| Location Rating                     | Dry                                 |
| UL Application                      | Ceiling                             |
| Energy Star                         | No                                  |
| CA Prop 65                          | Lead                                |
| RoHS Compliant                      | Yes                                 |
| Additional Information              |                                     |
| Includes                            | (1) 48 inch Chain; (1) 12 foot Wire |
| Warranty                            | 1 Year Limited - Fixtures           |
|                                     |                                     |
|                                     |                                     |
|                                     |                                     |

Polished Nickel / White