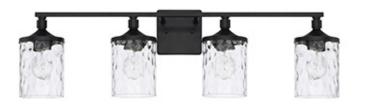

# **4 LIGHT VANITY**

Matte Black

Available Finishes: Aged Brass (AD), Brushed Nickel (BN), Bronze (BZ), Matte Black (MB), Urban Brown (UB)

#### **GLASS DESCRIPTION**

Clear Water Glass Glass Dimensions: 4.5"W X 6.25"H