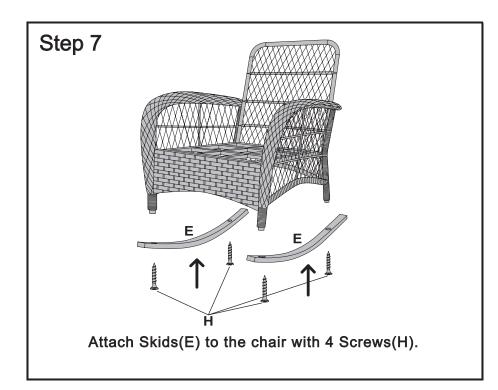

#### Part List

| No. | Description  | Diagram           | Qty (pcs) |
|-----|--------------|-------------------|-----------|
| A   | Chair Back   |                   | 2         |
| В   | Seat Panel   |                   | 2         |
| с   | Left Arm     |                   | 2         |
| D   | Right Arm    |                   | 2         |
| E   | Skid         |                   | 4         |
| F   | Bolt         | <u>کی</u><br>35mm | 20        |
| G   | Washer       | 0                 | 20        |
| н   | Screw        | () min            | 8         |
| ı   | Seat Cushion |                   | 2         |
| J   | Back Cushion | +                 | 2         |
| к   | Allen Wrench |                   | 1         |