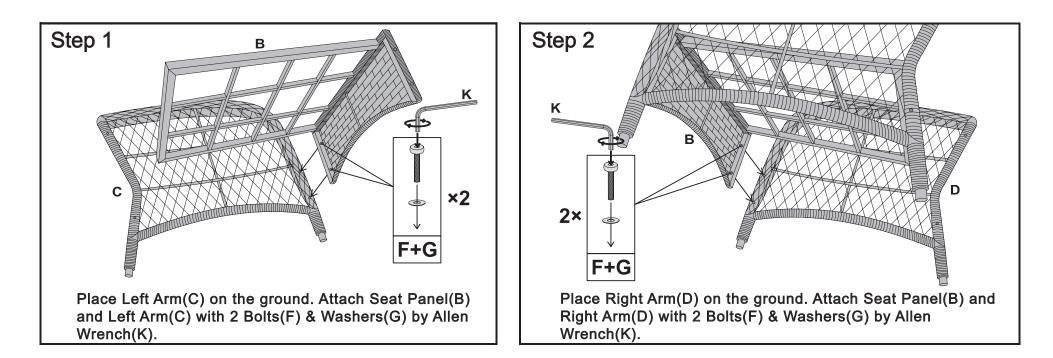

1 People : 2

2 Tool Required : Phillips Screwdriver

③ Estimated Time : 40 minutes

4 Don't fasten the bolts tightly until the whole product is assembled completely.