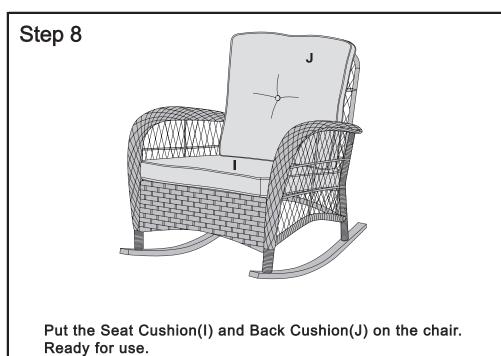

#### Part List

| No. | Description  | Diagram           | Qty (pcs) |
|-----|--------------|-------------------|-----------|
| A   | Chair Back   |                   | 2         |
| В   | Seat Panel   |                   | 2         |
| с   | Left Arm     |                   | 2         |
| D   | Right Arm    |                   | 2         |
| E   | Skid         |                   | 4         |
| F   | Bolt         | <u>کی</u><br>35mm | 20        |
| G   | Washer       | 0                 | 20        |
| н   | Screw        | () min            | 8         |
| ı   | Seat Cushion |                   | 2         |
| J   | Back Cushion | +                 | 2         |
| к   | Allen Wrench |                   | 1         |