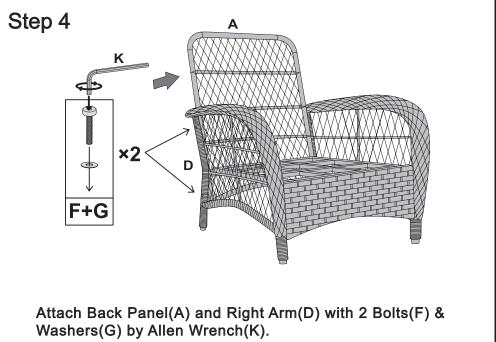

1 People : 2

2 Tool Required : Phillips Screwdriver

③ Estimated Time : 40 minutes

4 Don't fasten the bolts tightly until the whole product is assembled completely.