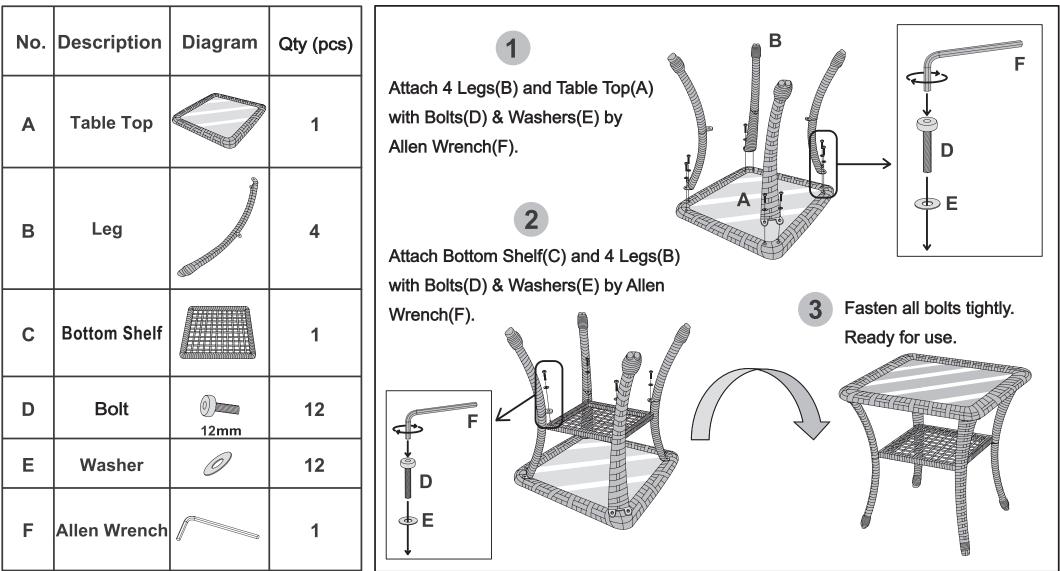

ck   |                   | 2         |
| В   | Seat Panel   |                   | 2         |
| с   | Left Arm     |                   | 2         |
| D   | Right Arm    |                   | 2         |
| E   | Skid         |                   | 4         |
| F   | Bolt         | <u>کی</u><br>35mm | 20        |
| G   | Washer       | 0                 | 20        |
| н   | Screw        | () min            | 8         |
| ı   | Seat Cushion |                   | 2         |
| J   | Back Cushion | +                 | 2         |
| к   | Allen Wrench |                   | 1         |



1 People : 2

2 Tool Required : Phillips Screwdriver

③ Estimated Time : 40 minutes

4 Don't fasten the bolts tightly until the whole product is assembled completely.













# **End Table**

Part List