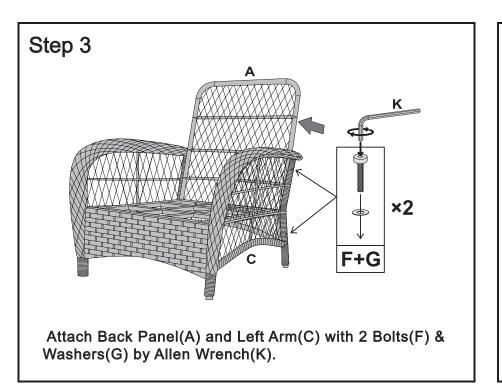

1 People : 2

2 Tool Required : Phillips Screwdriver

③ Estimated Time : 40 minutes

4 Don't fasten the bolts tightly until the whole product is assembled completely.