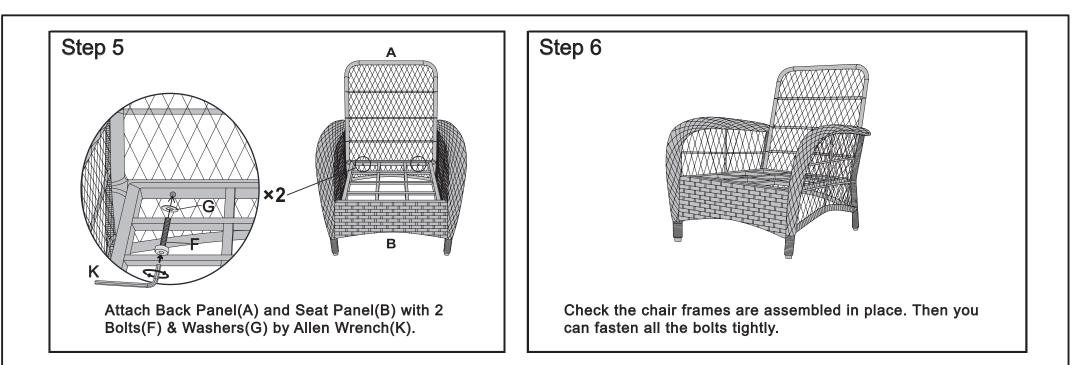

#### Part List

| No. | Description  | Diagram           | Qty (pcs) |
|-----|--------------|-------------------|-----------|
| A   | Chair Back   |                   | 2         |
| В   | Seat Panel   |                   | 2         |
| с   | Left Arm     |                   | 2         |
| D   | Right Arm    |                   | 2         |
| E   | Skid         |                   | 4         |
| F   | Bolt         | <u>کی</u><br>35mm | 20        |
| G   | Washer       | 0                 | 20        |
| н   | Screw        | () min            | 8         |
| ı   | Seat Cushion |                   | 2         |
| J   | Back Cushion | +                 | 2         |
| к   | Allen Wrench |                   | 1         |