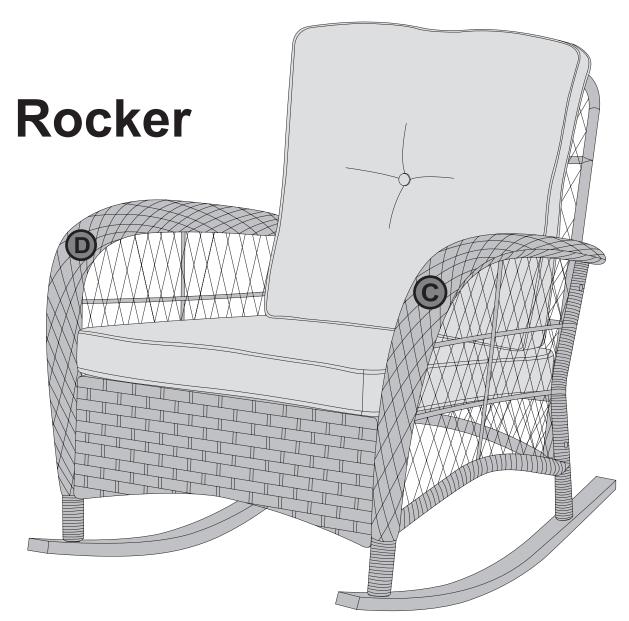

#### Part List

| No. | Description  | Diagram           | Qty (pcs) |
|-----|--------------|-------------------|-----------|
| A   | Chair Back   |                   | 2         |
| В   | Seat Panel   |                   | 2         |
| с   | Left Arm     |                   | 2         |
| D   | Right Arm    |                   | 2         |
| E   | Skid         |                   | 4         |
| F   | Bolt         | <u>کی</u><br>35mm | 20        |
| G   | Washer       | 0                 | 20        |
| н   | Screw        | () min            | 8         |
| ı   | Seat Cushion |                   | 2         |
| J   | Back Cushion | +                 | 2         |
| к   | Allen Wrench |                   | 1         |