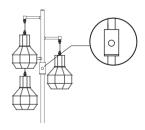

truction Manual            | 1        |



## **ASSEMBLY INSTRUCTIONS**

Before assembly, compared to the packing listing to make sure all parts are present;



- 1. Screw the Tube-1, 2clockwise onto the part-A until tight.
- 2. Pull out any excess power cord (B) through the Tube-3, Screw the Tube-3 clockwise onto the Tube-2 until tight
- 3. Screw the Base (4) onto Tube-3 until tight.
- 4. Screw the 3 lampshades (5) clockwise onto the base (C) through the ring (6) until tight
- 5. Install the E26 bulb (7-included) by screwing it into the socket (C) Place the floor lamp where you need it and plug into the power supply.

# NOTE:If you need to replace the bulb and also want to dimming please buy Standard Medium E26 Dimmable LED bulbs.

### **Functions**

1. Rotary Switch & Stepless Dimmable







### **Specifications**

- Product Height:65 IN - Base Diameter: 9.8 IN

- Wire Length: 65 IN
- Materials: Metal & PC

- Input Voltage:120VAC 60Hz

Socket Type: Standard Medium E26
Dimmable Bulb: 4W 3000K T45

## **One Year Limited Warranty**

We guarantee this product to be free from defects in material and workmanship for a period of one year from the date of purchase. Warranty will be void if damage is due to misuse or improper installation. Please contact us if you have any questions.