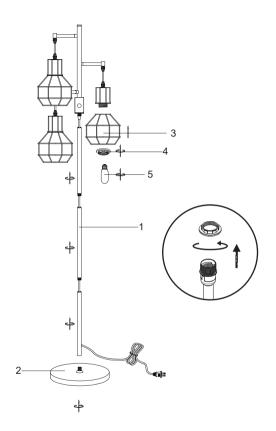

### **Packing List:**

| Part | Description                   | Quantity |
|------|-------------------------------|----------|
| 1    | Floor Lamp                    | 1        |
| 2    | Base                          | 1        |
| 3    | Lampshade                     | 3        |
| 4    | Socket Ring (Need to removed) | 3        |
| 5    | LED Bulb                      | 3        |
| 6    | Instruction Manual            | 1        |

## **ASSEMBLY INSTRUCTIONS**

Before assembly, compared to the packing listing to make sure all parts are present;

- 1. Screw the Tube-1, 2clockwise onto the part-A until tight.
- 2. Pull out any excess power cord (B) through the Tube-3, Screw the Tube-3 clockwise onto the Tube-2 until tight
- 3. Screw the Base (4) onto Tube-3 until tight.
- 4. Screw the 3 lampshades (5) clockwise onto the base (C) through the ring (6) until tight
- 5. Install the E26 bulb (7-included) by screwing it into the socket (C) Place the floor lamp where you need it and plug into the power supply.