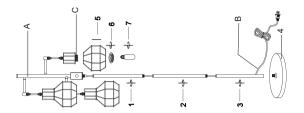

## **ASSEMBLY INSTRUCTIONS**

Before assembly, compared to the packing listing to make sure all parts are present;

- 1. Screw the Tube-1, 2clockwise onto the part-A until tight.
- 2. Pull out any excess power cord (B) through the Tube-3, Screw the Tube-3 clockwise onto the Tube-2 until tight
- 3. Screw the Base (4) onto Tube-3 until tight.
- 4. Screw the 3 lampshades (5) clockwise onto the base (C) through the ring (6) until tight
- 5. Install the E26 bulb (7-included) by screwing it into the socket (C) Place the floor lamp where you need it and plug into the power supply.