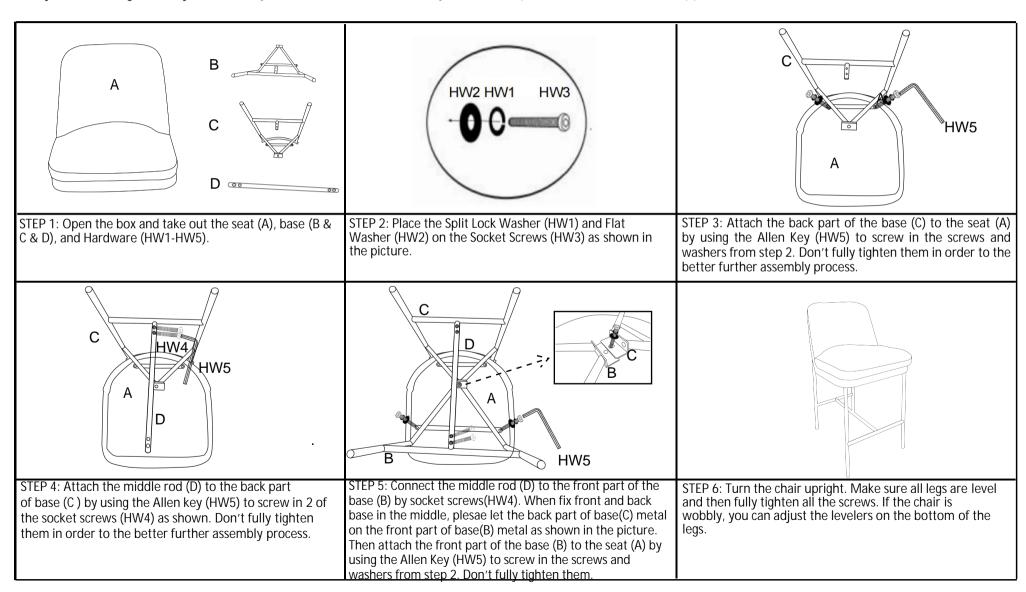

#### Part List and Hardware List

| PIECE | DESCRIPTION               | PICTURE  | QUANTITY |
|-------|---------------------------|----------|----------|
| А     | Seat                      |          | 1X       |
| В     | Front Part of Base        |          | 1X       |
| С     | Back Part of Base         | 3        | 1X       |
| D     | Middle Rod                | (00 000) | 1X       |
| HW1   | Split Lock Washer(M6)     | 0        | 5X       |
| HW2   | Flat Washer(M6)           | 0        | 5X       |
| HW3   | Socket Screws 6*1.25*25MM | (8)      | 5X       |
| HW4   | Socket Screws 6*1.25*10MM | (C)      | 4X       |
| HW5   | Allen Key                 |          | 1X       |