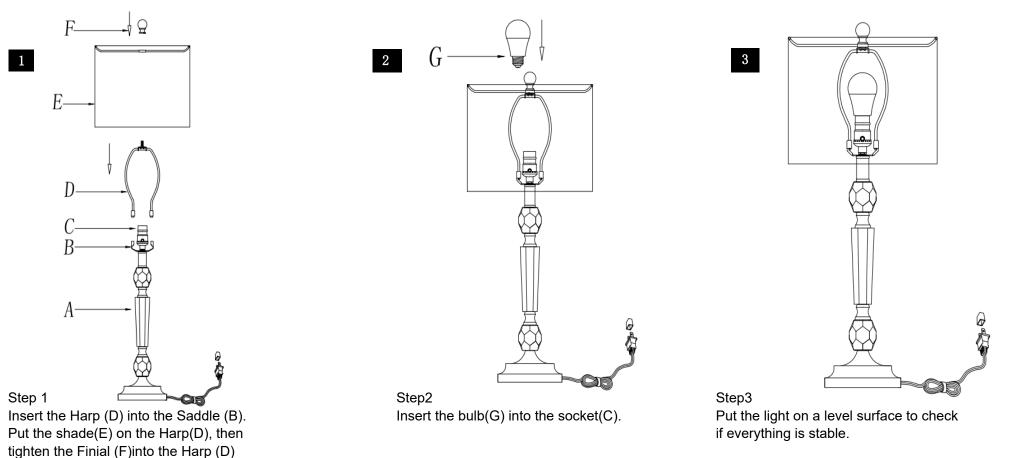

# Part List and Hardware List

| PIECE | DESCRIPTION | PICTURE    | QUANTITY | PIECE | DESCRIPTION | PICTURE | QUANTITY |
|-------|-------------|------------|----------|-------|-------------|---------|----------|
| A     | Lamp base   |            | 1X       | E     | Shade       |         | 1X       |
| В     | Saddle      |            | 1X       | F     | Finial      | P       | 1X       |
| С     | Socket      | •          | 1X       | G     | Bulb        |         | 1X       |
| D     | Harp        | $\bigcirc$ | 1X       |       |             |         |          |